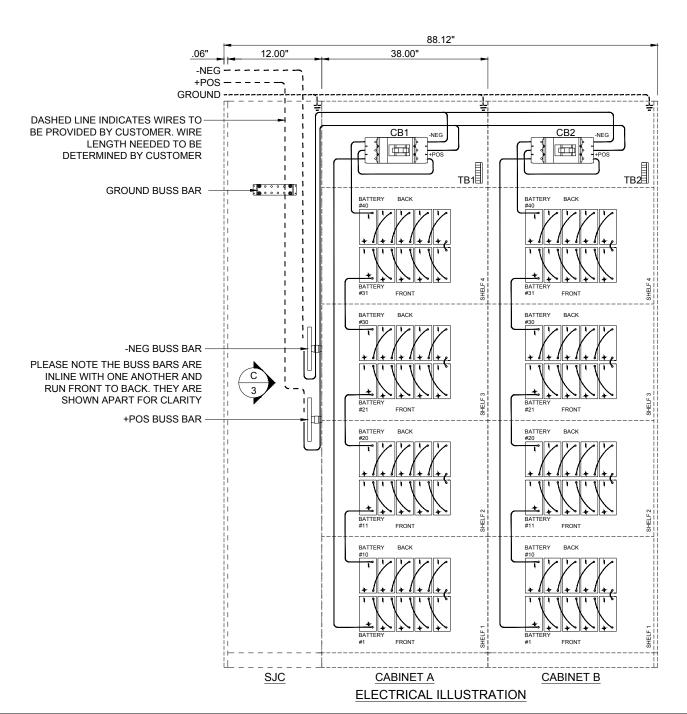

POSITIONING OF COMPONENTS
ARE FOR ILLUSTRATION PURPOSES
AND MAY NOT BE REPRESENTED IN
THE EXACT LOCATION INDICATED.