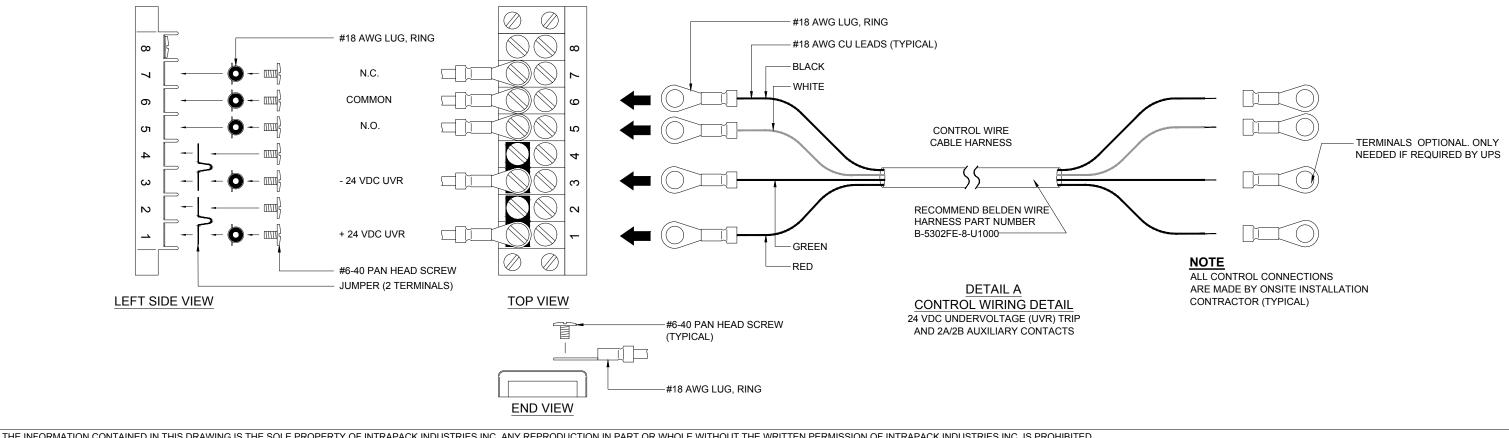

# CONTROL WIRING ROUTING

# ADJACENT BATTERY CABINET SYSTEM:

ALL CABLE HARNESSES ARE PROVIDED IN BOTH THE BATTERY CABINET TO BATTERY CABINET CONNECTION INCLUDING THE BATTERY CABINET CABLE HARNESS TO THE UPS.

#### ADJACENT REMOTE BATTERY CABINET SYSTEM:

ALL CABLE HARNESSES FROM BATTERY CABINET TO BATTERY CABINET WILL BE PROVIDED. THE BATTERY CABINET TO UPS CABLE HARNESS WILL BE PROVIDED BY THE INSTALLING CONTRACTOR.

#### REMOTE BATTERY CABINET SYSTEM:

ALL CABLE HARNESSES FROM BATTERY CABINET TO BATTERY CABINET AND BATTERY CABINET TO UPS WILL BE PROVIDED BY THE INSTALLING CONTRACTOR.

| THE INFORMATION | ON CONTAINED IN THIS DRAWING IS THE SOLE PROPERTY OF INTRAPACK INDUSTRIES INC. ANY REPRODUC | TION IN PART OR WHOLE WITHOUT THE WRITTEN PERMISSION OF IN | TRAPACK INDUSTRIES INC. IS PROHIBITED. |
|-----------------|---------------------------------------------------------------------------------------------|------------------------------------------------------------|----------------------------------------|
|                 |                                                                                             |                                                            |                                        |