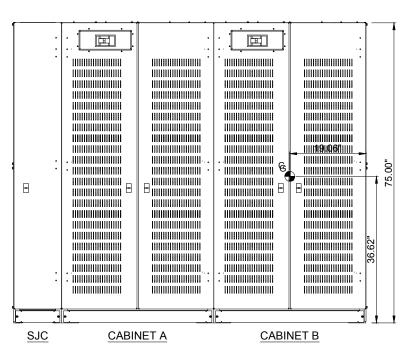

# FRONT VIEW

POSITIONING OF COMPONENTS
ARE FOR ILLUSTRATION PURPOSES
AND MAY NOT BE REPRESENTED IN
THE EXACT LOCATION INDICATED.