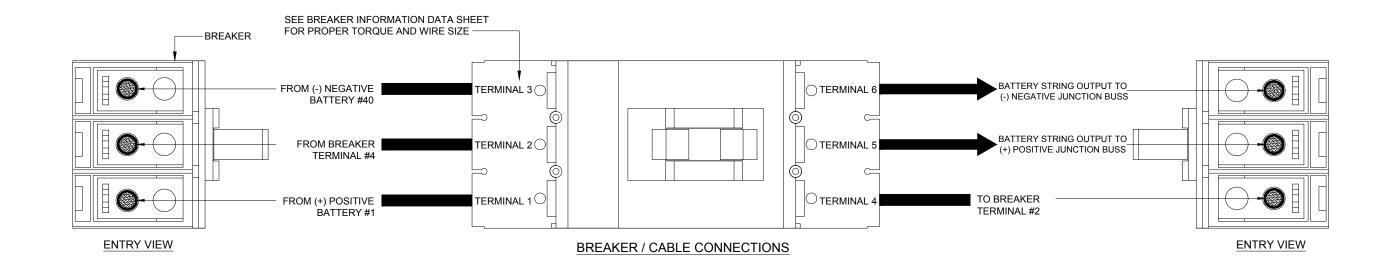

# **GENERAL NOTES:**

- ONLY QUALIFIED TECHNICIANS SHOULD PERFORM INSTALLATION OR MAINTENANCE OF THIS BATTERY SYSTEM.
- 2. ALL TOOLS SHOULD BE INSULATED TO PREVENT ELECTRICAL SHOCK.
- 3. OPEN DISCONNECTS BEFORE INSTALLATION OR MAINTENANCE.
- 4. CHECK DC VOLTAGE AT BATTERY OUTPUT AND UPS OUTPUT TO ENSURE PROPER POLARITY BEFORE MAKING FINAL CONNECTIONS.