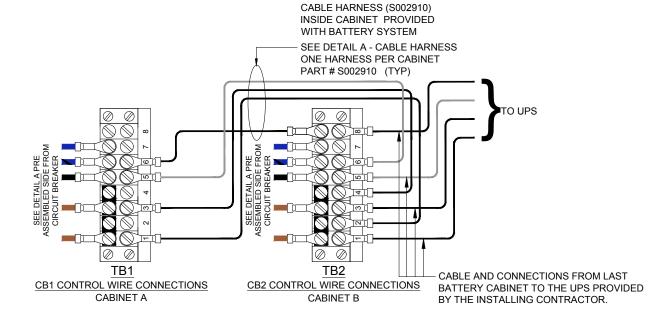

# CONTROL WIRING ROUTING

# ADJACENT BATTERY CABINET SYSTEM:

ALL CABLE HARNESSES ARE PROVIDED IN BOTH THE BATTERY CABINET TO BATTERY CABINET CONNECTION INCLUDING THE BATTERY CABINET CABLE HARNESS TO THE UPS.

#### ADJACENT REMOTE BATTERY CABINET SYSTEM:

ALL CABLE HARNESSES FROM BATTERY CABINET TO BATTERY CABINET WILL BE PROVIDED. THE BATTERY CABINET TO UPS CABLE HARNESS WILL BE PROVIDED BY THE INSTALLING CONTRACTOR.

#### REMOTE BATTERY CABINET SYSTEM:

ALL CABLE HARNESSES FROM BATTERY CABINET TO BATTERY CABINET AND BATTERY CABINET TO UPS WILL BE PROVIDED BY THE INSTALLING CONTRACTOR.

| THE INFORMATION | ON CONTAINED IN THIS DRAWING IS THE SOLE PROPERTY OF INTRAPACK INDUSTRIES INC. ANY REPRODUC | TION IN PART OR WHOLE WITHOUT THE WRITTEN PERMISSION OF IN | TRAPACK INDUSTRIES INC. IS PROHIBITED. |
|-----------------|---------------------------------------------------------------------------------------------|------------------------------------------------------------|----------------------------------------|
|                 |                                                                                             |                                                            |                                        |