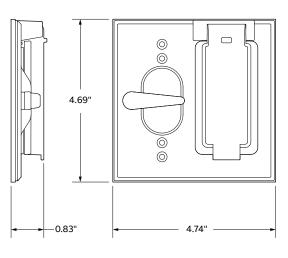

# **Cover, 2-gang receptacle, weatherproof** For single switch and duplex receptacle

Weatherproof cover helps protect switch and receptacle in dry, damp, and wet environments

## Features:

**Applications:** 

Material / Finishes:

• Polyethylene gasket

• Weatherproof assembly with polyethylene gasket

• Suitable for use in dry, damp and wet locations

• Die cast aluminum cover/silver finish