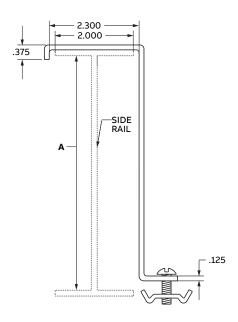

#### **Application:**

• Available for side rail heights of 4-7 in.

### Materials:

• Aluminum

Hold down clamp designed to secure cable tray to support system.

| Product selection |          |                                  |
|-------------------|----------|----------------------------------|
| Part no:          | Material | A<br>Side Rail Height<br>in (mm) |
| ABW4HDC           | Aluminum | 4 (101.6)                        |
| ABW5HDC           | Aluminum | 5 (127)                          |
| ABW6HDC           | Aluminum | 6 (152.4)                        |
| ABW7HDC           | Aluminum | 7 (177.8)                        |