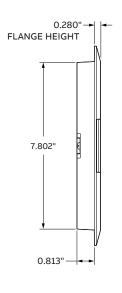

. 665-CST-M-ALM 03 Black cover Part no.

665-CST-M-BLK

### Features:

- Gaskets, installed
- Six inch insulated lanyard attached to frame and cover
- MopTite® Cover (When not in use)

### **Applications:**

### For use on different floor types

- Tile
- Carpet
- Wood floors

### Materials / Finishes:

- Brass
- Aluminum
- · Aluminum, black

### Rating:

• 1,500 lb maximum load capacity

### Conforms to:

 UL 514 scrub water requirements for tile, carpet and wood floors (MopTite® Cover)

### **Options:**

 Lid can be rotated to allow an interchange between open access, for cord exit and sealed unit, for not in use applications.





Closed While -in- use:



# Metallic covers, concealed service top | Technical data sheet | TDS000485 A

# **Metallic covers, concealed service top** Drawing