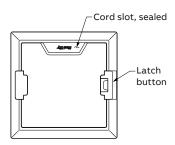

### **Options:**

 Lid can be rotated to allow an interchange between open access, for cord exit and sealed unit, for not in use applications.

Closed While -in- use: