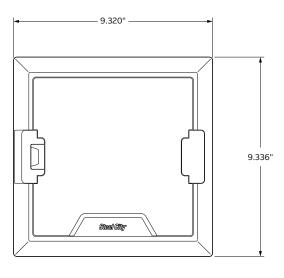

665-CST-M-ALM 03 Black cover Part no.

665-CST-M-BLK

### Features:

- Gaskets, installed
- Six inch insulated lanyard attached to frame and cover
- MopTite® Cover (When not in use)

### **Applications:**

### For use on different floor types

- Tile
- Carpet
- Wood floors

### Materials / Finishes:

- Brass
- Aluminum
- · Aluminum, black

### Rating:

• 1,500 lb maximum load capacity

### Conforms to:

 UL 514 scrub water requirements for tile, carpet and wood floors (MopTite® Cover)

### **Options:**

 Lid can be rotated to allow an interchange between open access, for cord exit and sealed unit, for not in use applications.





Closed While -in- use:



# Metallic covers, concealed service top | Technical data sheet | TDS000485 A

# **Metallic covers, concealed service top** Drawing