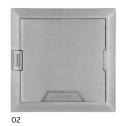

### **Certifications / Standards:**

01 Brass cover Part no. 665-CST-M-BRS 02 Aluminum cover Part no. 665-CST-M-ALM 03 Black cover Part no.

665-CST-M-BLK