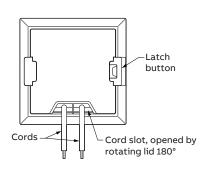

### **Options:**

 Lid can be rotated to allow an interchange between open access, for cord exit and sealed unit, for not in use applications.

Closed While -in- use: