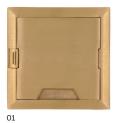

### **Certifications / Standards:**

01 Brass cover Part no. 665-CST-M-BRS 02 Aluminum cover Part no. 665-CST-M-ALM 03 Black cover Part no.

665-CST-M-BLK