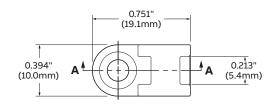

## Part no. SMNY-AM8-9-D

#### Features:

- 4-sided entry allowing parallel or perpendicular bundle alignment
- · Mount is attached using a single #8 screw