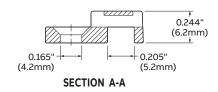

## Part no. SMNY-AM8-9-D

#### Features:

- 4-sided entry allowing parallel or perpendicular bundle alignment
- · Mount is attached using a single #8 screw