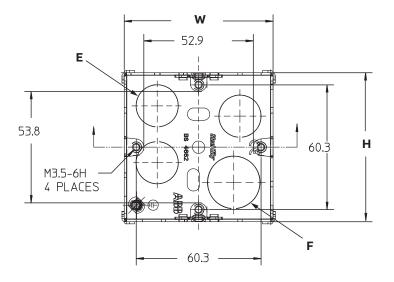

#### **Construction:**

- Two (2) adjustable lugs M3.5 x 0.6
- Two (2) fixes lugs M3.5 x 0.6
- One (1) mounting hole Ø5.85mm on bottom
- Two (2) mounting slotted holes on bottom
- One (1) earth terminal made of brass
- Combinations of knockouts Ø20.5mm & Ø25.5mm
- · Folded construction without welding
- Allows all possible input/output configurations