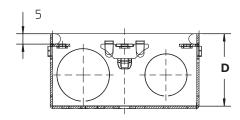

#### **Construction:**

- Two (2) adjustable lugs M3.5 x 0.6
- Two (2) fixes lugs M3.5 x 0.6
- One (1) mounting hole Ø5.85mm on bottom
- Two (2) mounting slotted holes on bottom
- One (1) earth terminal made of brass
- Combinations of knockouts Ø20.5mm & Ø25.5mm
- · Folded construction without welding
- Allows all possible input/output configurations