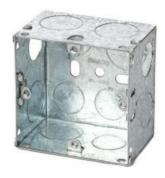

## Steel City®

Material:

- Pre-galvanized folded steel
- · Brass earth terminal

Conforms to:

- British Standards BS4662 2006 + A1:2009
- CE Conformity to standards for European economic area

**Applications:** 

- · Installation of electrical devices
- · Residential, commercial and industrial
- Indoor use: NEMA 1
- Surface mount
- Flush mount
- Voltage rating 220-440 VAC 50 to 60 Hz

Device boxes for installation of electrical devices. Certified to British Standard for flush and surface mounting. Provided with knockouts for usage with fittings.

#### **Construction:**

- Two (2) adjustable lugs M3.5 x 0.6
- Two (2) fixes lugs M3.5 x 0.6
- One (1) mounting hole Ø5.85mm on bottom
- Two (2) mounting slotted holes on bottom
- One (1) earth terminal made of brass
- Combinations of knockouts Ø20.5mm & Ø25.5mm
- · Folded construction without welding
- Allows all possible input/output configurations