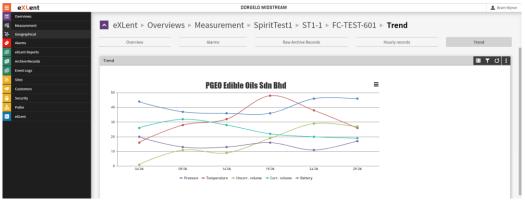

#### **Hourly EFM data**

#### **Backfilling**

Automatic acquisition of hourly data from remote devices Web access, redundant database, alarming and trending