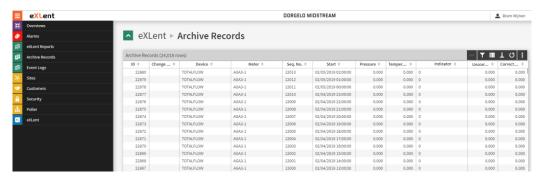

#### **Automated Billing**

**211** flow meters

**41** users

7 companies

151920 hourly tickets / month

#### **Measurement Quality Assurance**

Dashboards with Real-time KPI's Identifies the 'bad actors' in financial terms