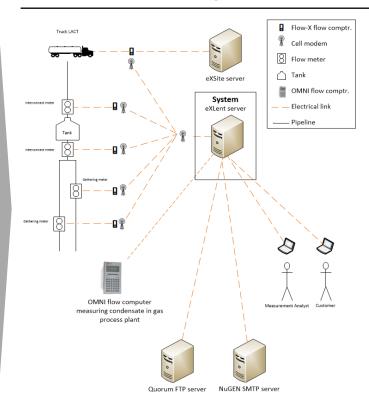

## LACT Management - Multiple locations, USA

#### **Lease Automated Custody Transfer**

### **Central data management**