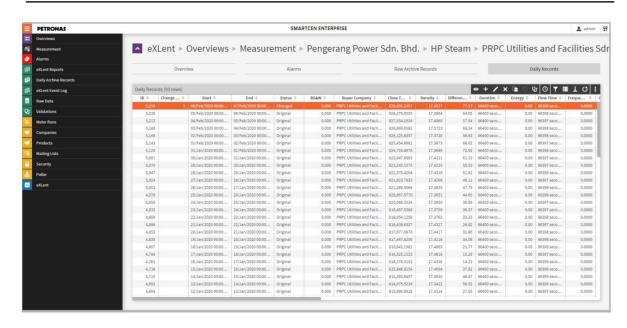

#### **Automated Billing**

**211** flow meters

**41** users

7 companies

151920 hourly tickets / month

#### **Measurement Quality Assurance**

Dashboards with Real-time KPI's Identifies the 'bad actors' in financial terms