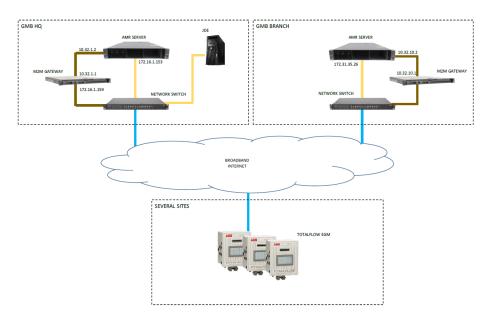

## Automated Meter Reading System, Gas Malaysia

#### **Backfilling**

Automatic acquisition of hourly data from remote devices Web access, redundant database, alarming and trending