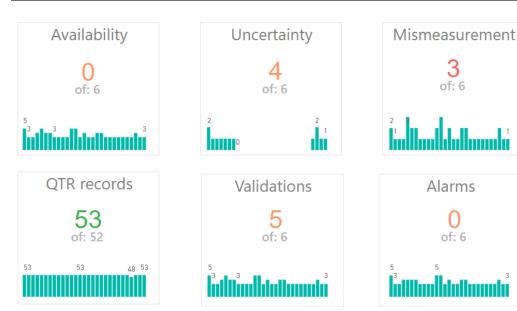

#### **Measurement Quality Assurance**

Dashboards with Real-time KPI's Identifies the 'bad actors' in financial terms