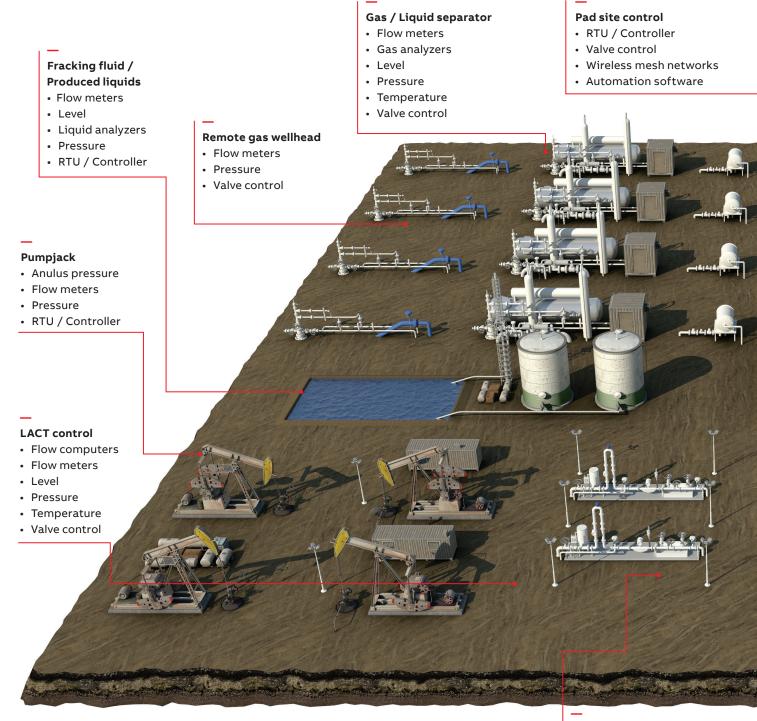

ve solutions** Serving your industry

ABB's upstream oil and gas solutions include instrumentation, analyzers and control systems designed to meet all your automation challenges. Whether your applications are in coal bed methane (CBM), shale gas, conventional oil & gas or SAGD (steam assisted gravity drainage), ABB has the solutions you need to run your operation more efficiently, productively, sustainably and safely.

Our proven portfolio of technology and global service network is designed to make field management easy for you, no matter how difficult the application. To learn more about our extensive portfolio visit: **www.abb.com/measurement.** 





Scan the QR code for more information. **abb.com** 

4

## **ABB products and software combined** The complete solution for oil and gas



### To liquid storage facility

- Flow computers
- Flow meters
- Gas analyzers
- Liquid analyzers
- Pressure
- Temperature
- Valve control



### To gas storage facility

- Flow computers
- Flow meters
- Gas analyzers
- Pressure
- Temperature
- Valve control



ABB Measurement & Analytics

For your local ABB contact, visit: **www.abb.com/contacts** 

For more product information, visit: www.abb.com/measurement