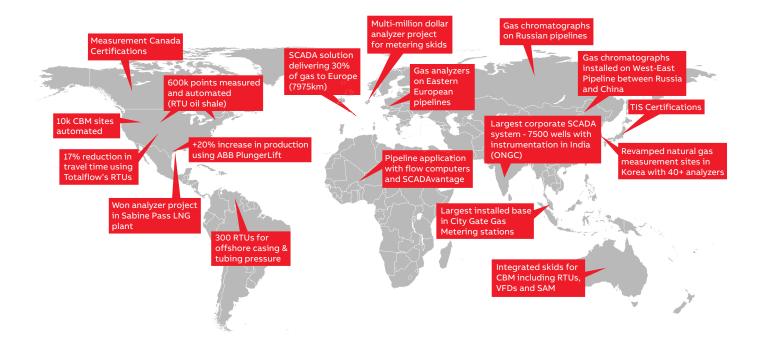

# **Comprehensive solutions** Serving your industry

ABB's upstream oil and gas solutions include instrumentation, analyzers and control systems designed to meet all your automation challenges. Whether your applications are in coal bed methane (CBM), shale gas, conventional oil & gas or SAGD (steam assisted gravity drainage), ABB has the solutions you need to run your operation more efficiently, productively, sustainably and safely.

Our proven portfolio of technology and global service network is designed to make field management easy for you, no matter how difficult the application. To learn more about our extensive portfolio visit: **www.abb.com/measurement.** 