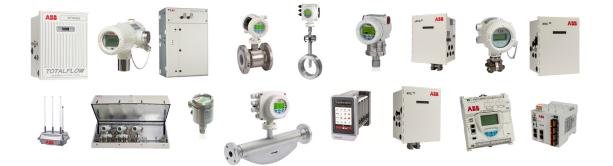

| Computer interface              | Analytical Measurement | Instrumentation         | Measurement          | Remote controllers |
|---------------------------------|------------------------|-------------------------|----------------------|--------------------|
| PCCU                            | Analyzers              | Pressure transmitters   | Flow computers       | Extendable RTUs    |
| Wellhealth Cloud<br>Application | Custom-built solutions | Gauge pressure (high)   | Basic FCUs           | RMC-100            |
| PAS (Plunger Analysis)          | NGCs                   | Gauge pressure (low)    | Extendable FCUs      | XRC                |
| eXLerate                        | PGCs                   | Temp. transmitters      | Explosion-proof FCUs | XIO                |
| Tropos control                  | RVP analyzers          | Field-mounted           | Liquid FCUs          | Custom Solutions   |
| Network wireless                |                        | Head-mounted            | uFLO                 |                    |
| Mesh networks                   |                        | Level transmitters      | Flow-X               |                    |
| Wireless bridges                |                        | Ultrasonic transmitters |                      |                    |
| WellTell wireless               |                        | Guided wave radars      |                      |                    |
| Control                         |                        | Liquid level sensors    |                      |                    |
| Digital positioners             |                        | Vibrating fork switches |                      |                    |
| I/P converters                  |                        | Flowmeters              |                      |                    |
|                                 |                        | Coriolis meters         |                      |                    |
|                                 |                        | Mag meters              |                      |                    |
|                                 |                        | Vortex / Swirl meters   |                      |                    |
|                                 |                        | Thermal mass meters     |                      |                    |
|                                 |                        | DP Flowmeters           |                      |                    |
|                                 |                        | Compact wedge meters    |                      |                    |