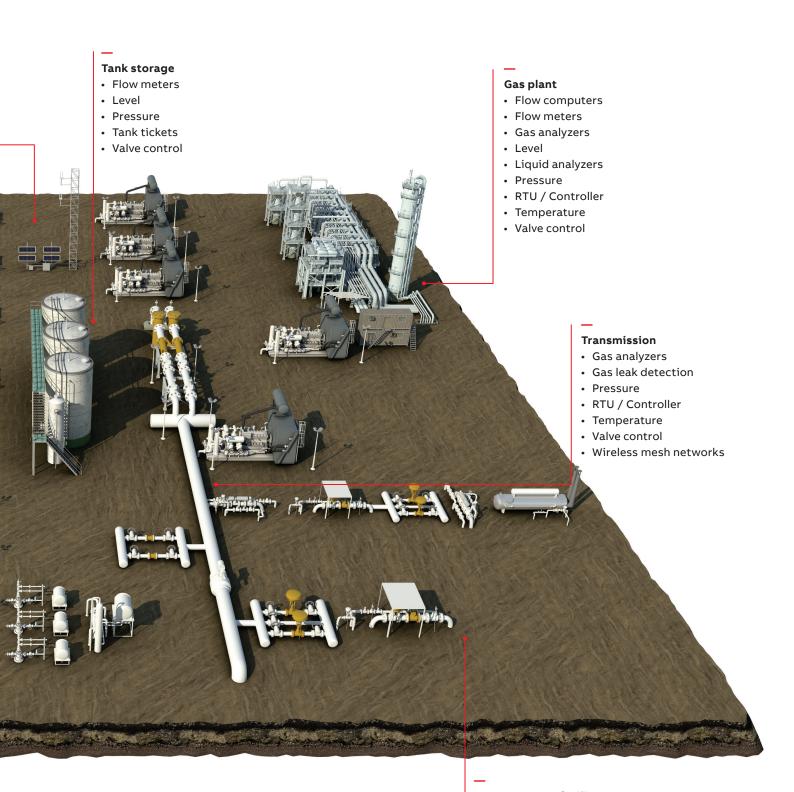

## **ABB products and software combined** The complete solution for oil and gas

### To liquid storage facility

- Flow computers
- Flow meters
- Gas analyzers
- Liquid analyzers
- Pressure
- Temperature
- Valve control

### To gas storage facility

- Flow computers
- Flow meters
- Gas analyzers
- Pressure
- Temperature
- Valve control

ABB Measurement & Analytics

For your local ABB contact, visit: **www.abb.com/contacts** 