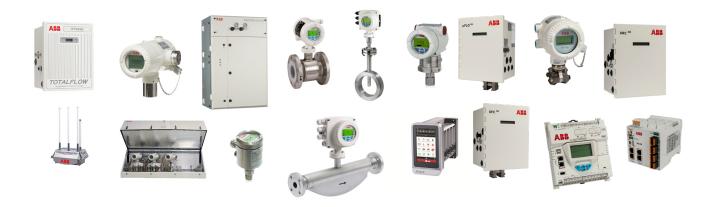

## Measure, automate and optimize your field

The Bartlesville location manufactures flow, computers, natural gas chromatographs, pressure transmitters, multivariable transmitters, process gas chromatographs and integrated solutions for installation in the oil & gas industry.

| Computer interface              | <b>Analytical Measurement</b> | Instrumentation         | Measurement          | Remote controllers |
|---------------------------------|-------------------------------|-------------------------|----------------------|--------------------|
| PCCU                            | Analyzers                     | Pressure transmitters   | Flow computers       | Extendable RTUs    |
| Wellhealth Cloud<br>Application | Custom-built solutions        | Gauge pressure (high)   | Basic FCUs           | RMC-100            |
| PAS (Plunger Analysis)          | NGCs                          | Gauge pressure (low)    | Extendable FCUs      | XRC                |
| eXLerate                        | PGCs                          | Temp. transmitters      | Explosion-proof FCUs | XIO                |
| Tropos control                  | RVP analyzers                 | Field-mounted           | Liquid FCUs          | Custom Solutions   |
| Network wireless                |                               | Head-mounted            | uFLO                 |                    |
| Mesh networks                   |                               | Level transmitters      | Flow-X               |                    |
| Wireless bridges                |                               | Ultrasonic transmitters |                      |                    |
| WellTell wireless               |                               | Guided wave radars      |                      |                    |
| Control                         |                               | Liquid level sensors    |                      |                    |
| Digital positioners             |                               | Vibrating fork switches |                      |                    |
| I/P converters                  |                               | Flowmeters              |                      |                    |
|                                 |                               | Coriolis meters         |                      |                    |
|                                 |                               | Mag meters              |                      |                    |
|                                 |                               | Vortex / Swirl meters   |                      |                    |
|                                 |                               | Thermal mass meters     |                      |                    |
|                                 |                               | DP Flowmeters           |                      |                    |
|                                 |                               | Compact wedge meters    |                      |                    |