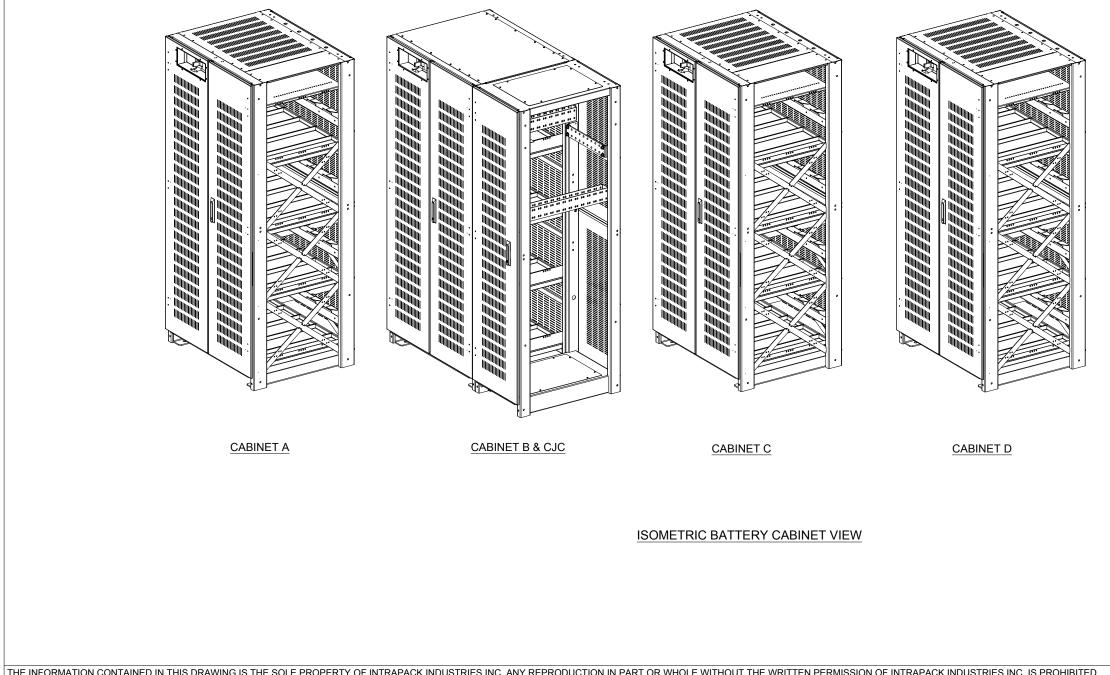

### STEPS FOR BATTERY CABINET INSTALLATION PROCEDURE

- TO HELP PREVENT DAMAGE, ALL PANELS FROM ALL BATTERY CABINETS SHOULD BE 1. LABELED TO THEIR PROSPECTIVE CABINET, REMOVED AND PUT ASIDE IN A SAFE LOCATION WHILE MOVING THE CABINETS TO FINAL INSTALL POSITION.
- INSTALL AND ALIGN THE FIRST CABINET, THEN EACH CABINET ADJACENT TO EACH OTHER. 2. REFER TO PAGE 3 FOR PROPER LINE UP.
- ROUTE THE POWER CABLES AS SHOWN ON SHEET 4. 3.
- INSTALL SIDE PANEL ONTO THE OPEN SIDES OF THE BATTERY CABINET. INSTALL THE 4. DOORS AND LOCK WHEN NOT OPEN FOR MAINTENANCE.
- THE CABINET MUST BE ANCHORED TO THE FLOOR FOR SEISMIC SENSITIVE AREAS. AND TO 5. MAINTAIN THE SEISMIC INTEGRITY OF THE BATTERY CABINET. ANCHORING HARDWARE IS NOT INCLUDED. CONTACT INTRAPACK TO PURCHASE ANCHORING HARDWARE