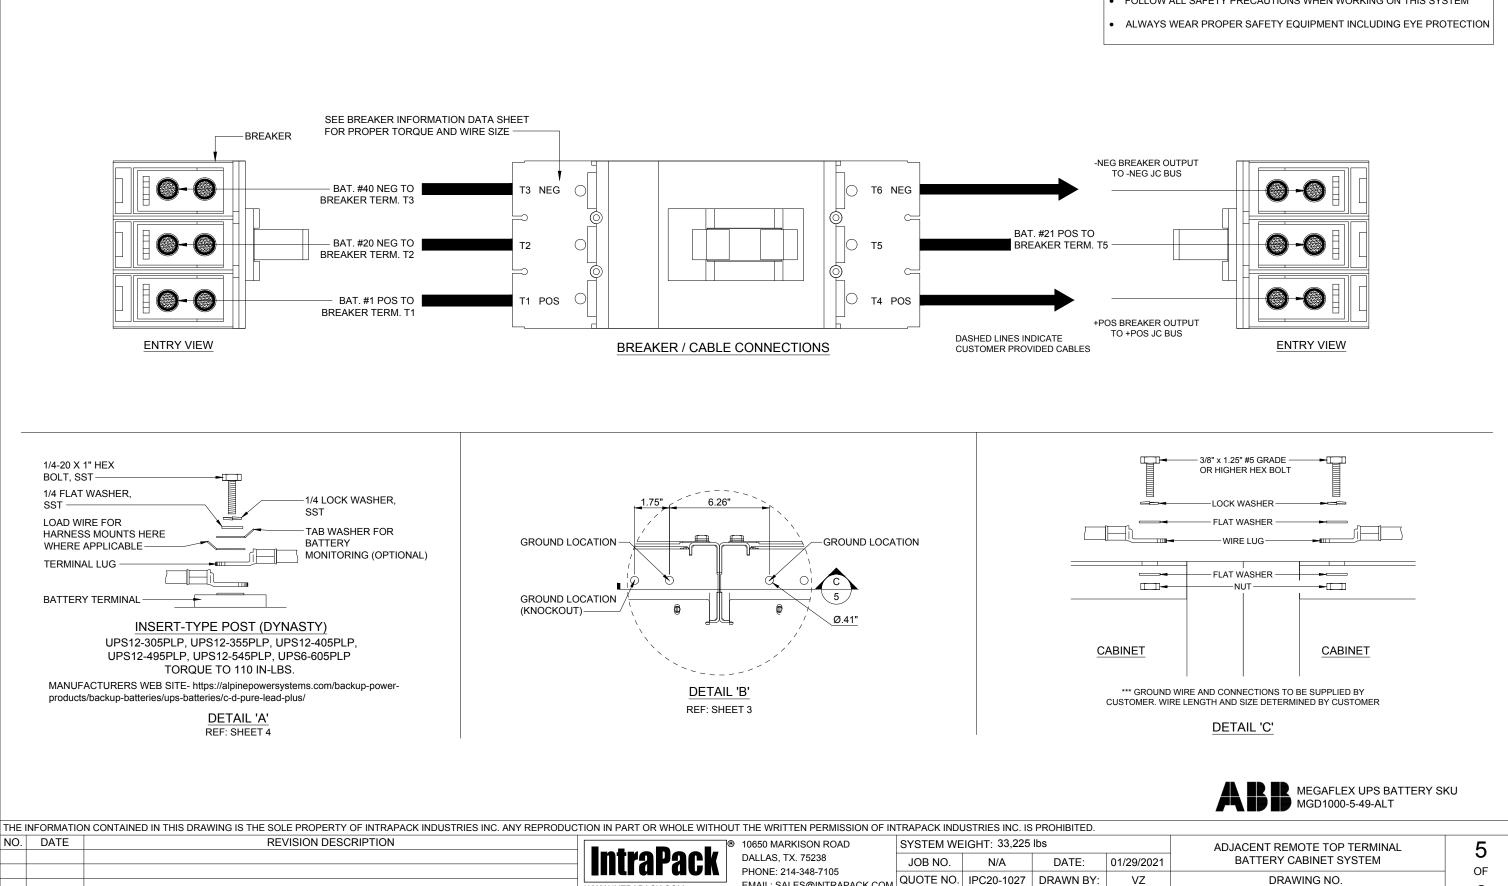

# **GENERAL NOTES:**

- ONLY QUALIFIED TECHNICIANS SHOULD PERFORM 1 INSTALLATION OR MAINTENANCE OF THIS BATTERY SYSTEM.
- ALL TOOLS SHOULD BE INSULATED TO PREVENT ELECTRICAL 2. SHOCK.
- OPEN DISCONNECTS BEFORE INSTALLATION OR MAINTENANCE. 3.
- 4. CHECK DC VOLTAGE AT BATTERY OUTPUT AND UPS OUTPUT TO ENSURE PROPER POLARITY BEFORE MAKING FINAL CONNECTIONS.