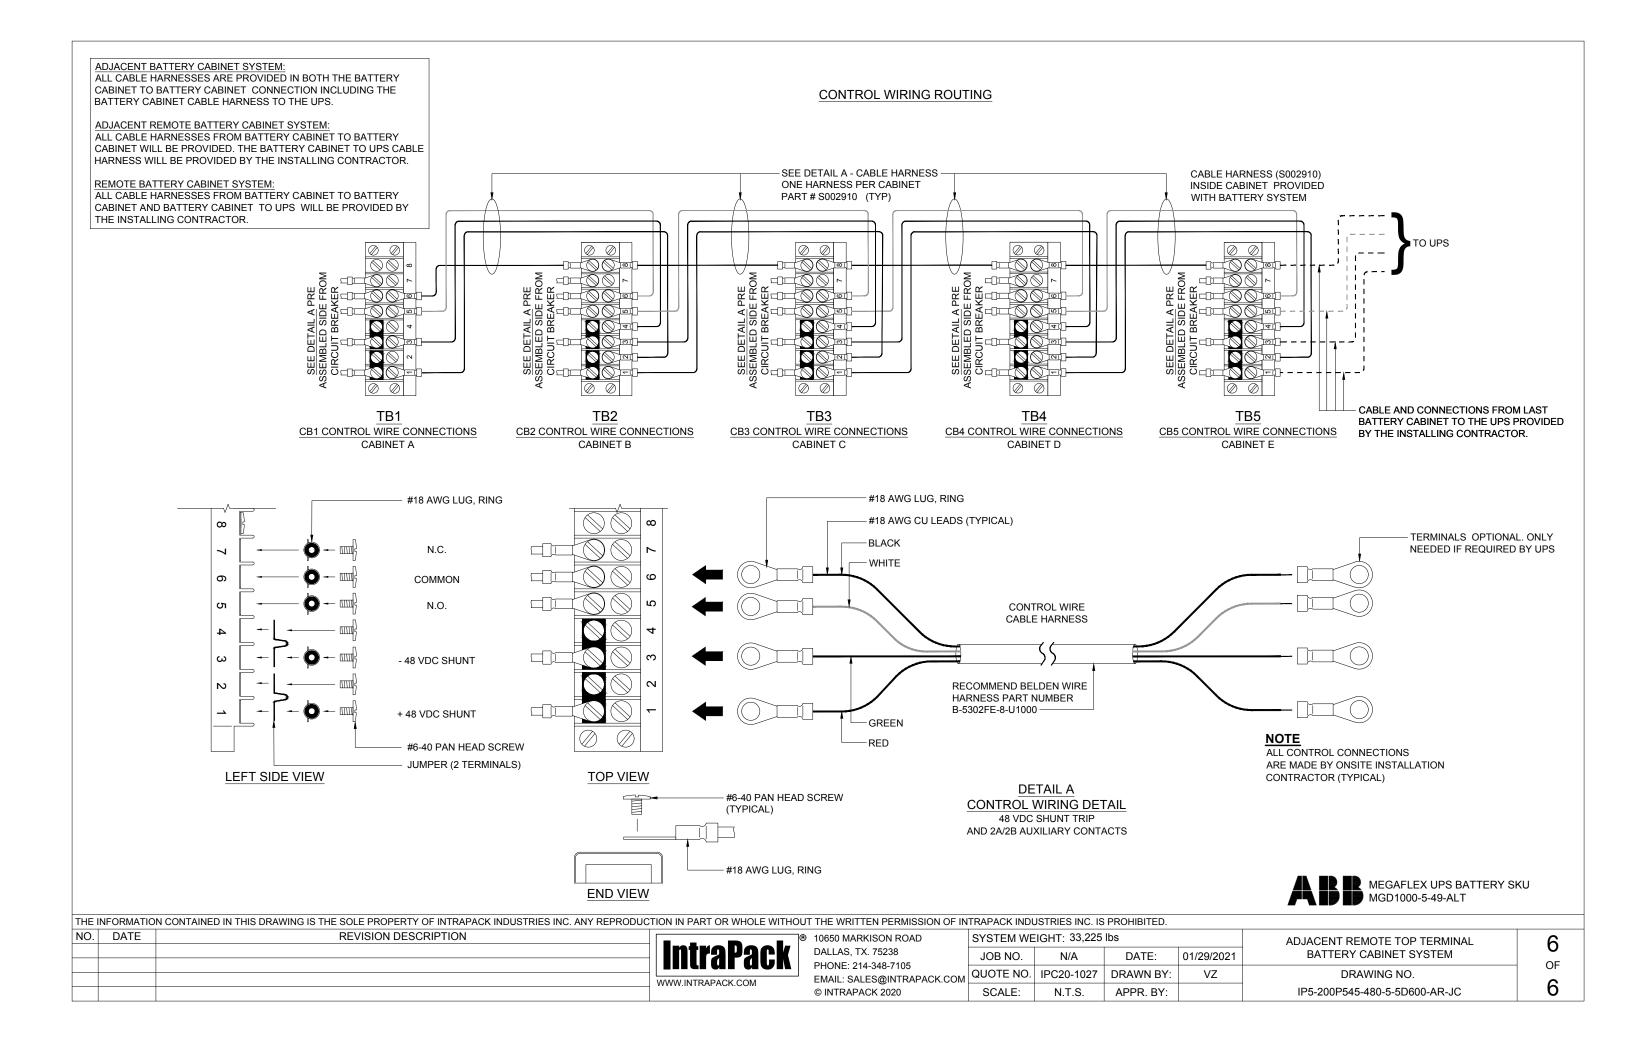

DC POWER CABLES FROM CJC TO THE UPS PROVIDED BY OTHERS. REFER TO NEC FOR PROPER AWG SIZE

/1\

/2\

TERMINAL BLOCK TO TERMINAL BLOCK AND TERMINAL BLOCK TO UPS CONTROL WIRING WILL BE 16-20 GA STRANDED, PROVIDED BY OTHERS