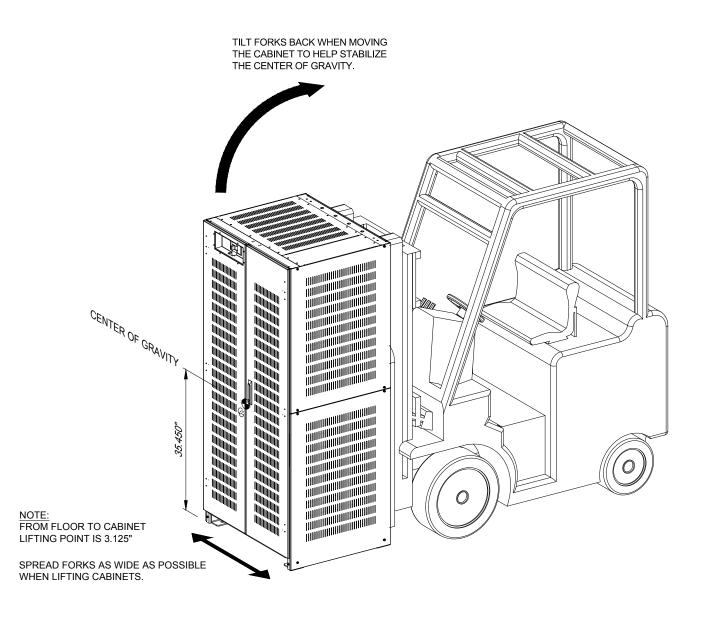

# CAUTION:

HIGH CENTER OF GRAVITY - USE CAUTION WHEN MOVING CABINET

ONLY PERSONNEL TRAINED TO MOVE HEAVY EQUIPMENT SHOULD HANDLE THESE BATTERY SYSTEMS.

MOVE SLOWLY WHEN HANDLING. AVOID BOUNCING THE CABINET WHILE MOVING. THE CABINET COULD FALL FORWARD OR SIDEWAYS IF HANDLED ROUGHLY.

USE A FORKLIFT OR SIMILAR DEVICE WITH APPROPRIATE LIFTING CAPACITY TO LIFT THE CABINET.

AND COULD WEIGH AS MUCH AS 9,000 LBS PER CABINET OR MORE.

CABINET SYSTEMS ARE HEAVY

NOTE THE CENTER OF GRAVITY MEASUREMENT

#### CAUTION: HIGH VOLTAGE, RISK OF ELECTRICAL SHOCK

FOLLOW ALL SAFETY PRECAUTIONS WHEN WORKING ON THIS SYSTEM

ALWAYS WEAR PROPER SAFETY EQUIPMENT INCLUDING EYE PROTECTION

MOVING A BATTERY CABINET DO NOT LIFT THE CABINET HIGHER THAN NECESSARY TO CLEAR THE FLOOR WHEN MOVING