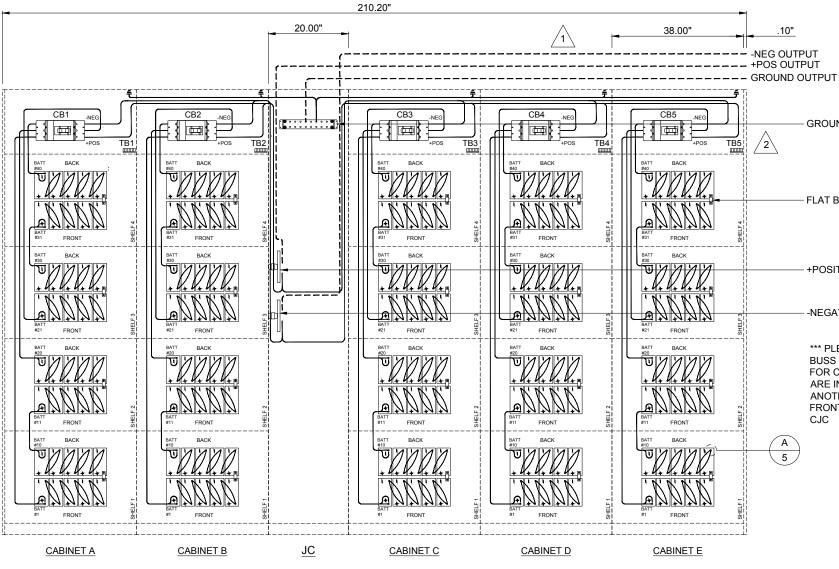

DC POWER CABLES FROM CJC TO THE UPS PROVIDED BY OTHERS. REFER TO NEC FOR PROPER AWG SIZE

/1\

/2\

TERMINAL BLOCK TO TERMINAL BLOCK AND TERMINAL BLOCK TO UPS CONTROL WIRING WILL BE 16-20 GA STRANDED, PROVIDED BY OTHERS

GROUND BUS

- FLAT BRAID STRAP

+POSITIVE BUS

-NEGATIVE BUS

\*\*\* PLEASE NOTE THAT THE BUSS BARS ARE SHOWN APART FOR CLARITY ONLY, BUSS BARS ARE INLINE WITH ONE ANOTHER AND RUN FROM THE FRONT TO THE BACK OF THE CJC