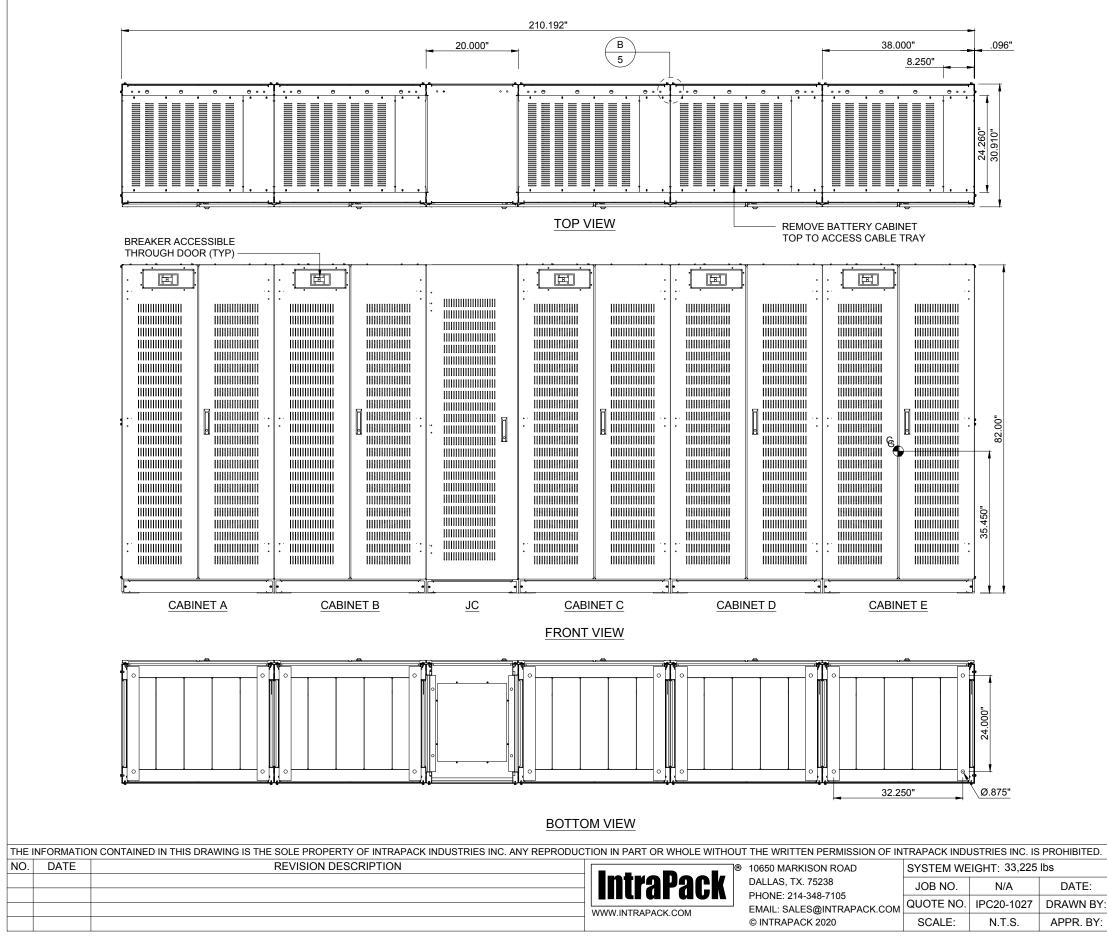

### STEPS FOR BATTERY CABINET INSTALLATION PROCEDURE

- TO HELP PREVENT DAMAGE, ALL PANELS FROM ALL BATTERY CABINETS SHOULD BE 1. LABELED TO THEIR PROSPECTIVE CABINET, REMOVED AND PUT ASIDE IN A SAFE LOCATION WHILE MOVING THE CABINETS TO FINAL INSTALL POSITION.
- INSTALL AND ALIGN THE FIRST CABINET, THEN EACH CABINET ADJACENT TO EACH OTHER. 2. REFER TO PAGE 3 FOR PROPER LINE UP.
- ROUTE THE POWER CABLES AS SHOWN ON SHEET 4. 3.
- INSTALL SIDE PANEL ONTO THE OPEN SIDES OF THE BATTERY CABINET. INSTALL THE 4. DOORS AND LOCK WHEN NOT OPEN FOR MAINTENANCE.
- THE CABINET MUST BE ANCHORED TO THE FLOOR FOR SEISMIC SENSITIVE AREAS. AND TO 5. MAINTAIN THE SEISMIC INTEGRITY OF THE BATTERY CABINET. ANCHORING HARDWARE IS NOT INCLUDED. CONTACT INTRAPACK TO PURCHASE ANCHORING HARDWARE

DC POWER CABLES FROM CJC TO THE UPS PROVIDED BY OTHERS. REFER TO NEC FOR PROPER AWG SIZE

/1\

/2\

TERMINAL BLOCK TO TERMINAL BLOCK AND TERMINAL BLOCK TO UPS CONTROL WIRING WILL BE 16-20 GA STRANDED, PROVIDED BY OTHERS

GROUND BUS

- FLAT BRAID STRAP

+POSITIVE BUS

-NEGATIVE BUS

\*\*\* PLEASE NOTE THAT THE BUSS BARS ARE SHOWN APART FOR CLARITY ONLY, BUSS BARS ARE INLINE WITH ONE ANOTHER AND RUN FROM THE FRONT TO THE BACK OF THE CJC