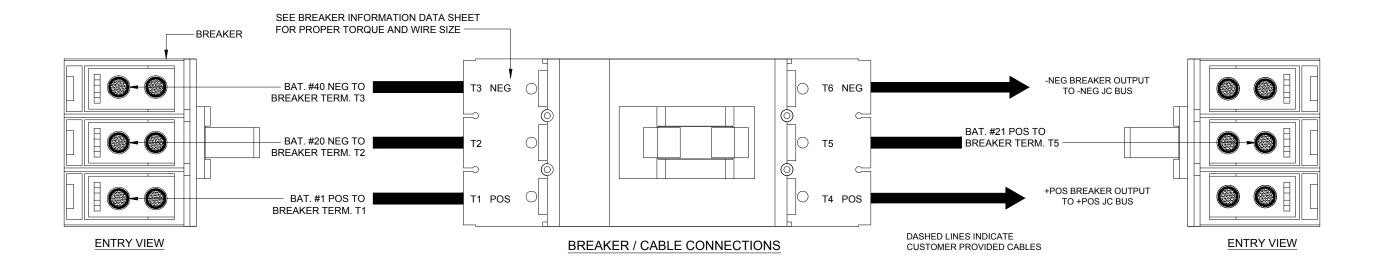

### **ELECTRICAL ILLUSTRATION**

MEGAFLEX UPS BATTERY SKU MGF1600-8-4A-ALT

| THE | THE INFORMATION CONTAINED IN THIS DRAWING IS THE SOLE PROPERTY OF INTRAPACK INDUSTRIES INC. ANY REPRODUCTION IN PART OR WHOLE WITHOUT THE WRITTEN PERMISSION OF INTRAPACK INDUSTRIES INC. IS PROHIBITED. |                      |                   |                                                   |           |               |           |            |                                |      |  |
|-----|----------------------------------------------------------------------------------------------------------------------------------------------------------------------------------------------------------|----------------------|-------------------|---------------------------------------------------|-----------|---------------|-----------|------------|--------------------------------|------|--|
| NO. | DATE                                                                                                                                                                                                     | REVISION DESCRIPTION |                   | ® 10650 MARKISON ROAD                             | SYSTEM WE | IGHT: 40, 180 | lbs       |            | ADJACENT REMOTE TOP TERMINAL   | 1    |  |
|     |                                                                                                                                                                                                          |                      | <b>IntraPack</b>  | DALLAS, TX. 75238                                 | JOB NO.   | N/A           | DATE:     | 12/02/2020 | BATTERY CABINET SYSTEM         | 7    |  |
|     |                                                                                                                                                                                                          |                      | mula aon          | PHONE: 214-348-7105<br>EMAIL: SALES@INTRAPACK.COM | QUOTE NO. | IPC20-1023    | DRAWN BY: | SM         | DRAWING NO.                    | - OF |  |
|     |                                                                                                                                                                                                          |                      | WWW.INTRAPACK.COM | © INTRAPACK 2020                                  | SCALE:    | NTS           | APPR. BY: |            | IP5-320D600-480-8-8D600-AR-JC  | 6    |  |
|     |                                                                                                                                                                                                          |                      |                   | ⊎ INTRAFACK 2020                                  | SCALE.    | IN. 1 . O.    | AFFR. DI. |            | IF 3-320D000-400-0-0D000-AN-3C |      |  |

1

DC POWER CABLES FROM CJC TO THE UPS PROVIDED BY OTHERS. REFER TO NEC FOR PROPER AWG SIZE

TERMINAL BLOCK TO TERMINAL BLOCK AND TERMINAL BLOCK TO UPS CONTROL WIRING WILL BE 16-20 GA STRANDED, PROVIDED BY OTHERS POSITIONING OF COMPONENTS ARE FOR ILLUSTRATION PURPOSES AND MAY NOT BE REPRESENTED IN THE EXACT LOCATION INDICATED.