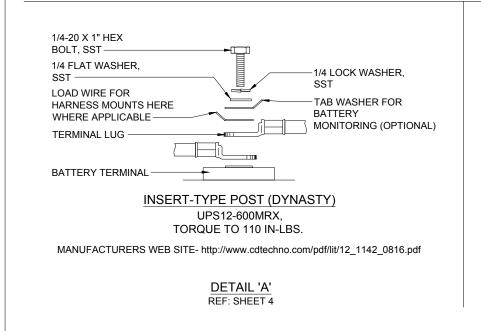

# **GENERAL NOTES:**

- ONLY QUALIFIED TECHNICIANS SHOULD PERFORM INSTALLATION OR MAINTENANCE OF THIS BATTERY SYSTEM.
- 2. ALL TOOLS SHOULD BE INSULATED TO PREVENT ELECTRICAL SHOCK.
- 3. OPEN DISCONNECTS BEFORE INSTALLATION OR MAINTENANCE.
- CHECK DC VOLTAGE AT BATTERY OUTPUT AND UPS OUTPUT TO ENSURE PROPER POLARITY BEFORE MAKING FINAL CONNECTIONS.