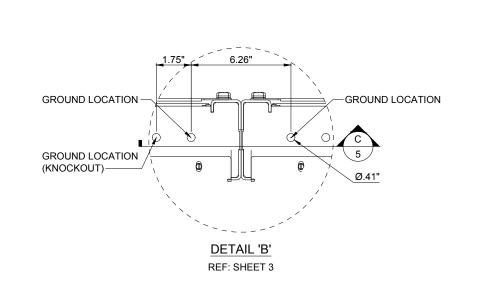

#### CAUTION: HIGH VOLTAGE, RISK OF ELECTRICAL SHOCK FOLLOW ALL SAFETY PRECAUTIONS WHEN WORKING ON THIS SYSTEM ALWAYS WEAR PROPER SAFETY EQUIPMENT INCLUDING EYE PROTECTION 324.20" B 38.00" 20.00" 5 / 8.25" 30.91" REMOVE BATTERY CABINET **TOP VIEW** TOP TO ACCESS CABLE TRAY 30.91" BREAKER ACCESSIBLE THROUGH DOOR (TYP) H H. H H H. 111111111111111111111 111111111111111111111 1000101111111111111 1000101100010011 11001100111111111 ..... 118811188111111111 ...... ..... ..... 1111111111111111111 18111111111111111 1111111111111111111 181111111111111111 ..... ...... 11111111111111111111 ...... 1111111111111111111 ...... ..... ..... 111111111111111111111111111111111111 ...... ..... ...... 1111111111111111111 1811111111111111111 118811188111111111 ...... ...... ...... ...... ...... 111111111111111111111111111111111111 1111111111111111111 11111111111111111111 111111111111111111 101111111111111111 ..... 11111111111111111111 1111111111111111111111 111111111111111111 1111111111111111111 111111111111111111111 ..... ...... ...... ...... ...... ...... ..... ...... 111111111111111111 11111111111111111111 ...... ...... 111111111111111111 1811111111111111111 100001111001110111 CABINET A CABINET B CABINET C CABINET D <u>JC</u> CABINET E CABINET F **CABINET G** CABINET H SIDE VIEW FRONT VIEW 30.76" Ø.834" **BOTTOM VIEW** MEGAFLEX UPS BATTERY SKU MGF1600-8-4A-ALT THE INFORMATION CONTAINED IN THIS DRAWING IS THE SOLE PROPERTY OF INTRAPACK INDUSTRIES INC. ANY REPRODUCTION IN PART OR WHOLE WITHOUT THE WRITTEN PERMISSION OF INTRAPACK INDUSTRIES INC. IS PROHIBITED. DATE REVISION DESCRIPTION 10650 MARKISON ROAD SYSTEM WEIGHT: 40, 180 lbs ADJACENT REMOTE TOP TERMINAL 3 DALLAS TX 75238 **BATTERY CABINET SYSTEM** JOB NO. N/A DATE: 12/02/2020 OF PHONE: 214-348-7105 QUOTE NO. IPC20-1023 DRAWN BY: SM DRAWING NO. EMAIL: SALES@INTRAPACK.COM WWW.INTRAPACK.COM 6 © INTRAPACK 2020 SCALE: N.T.S. APPR. BY IP5-320D600-480-8-8D600-AR-JC