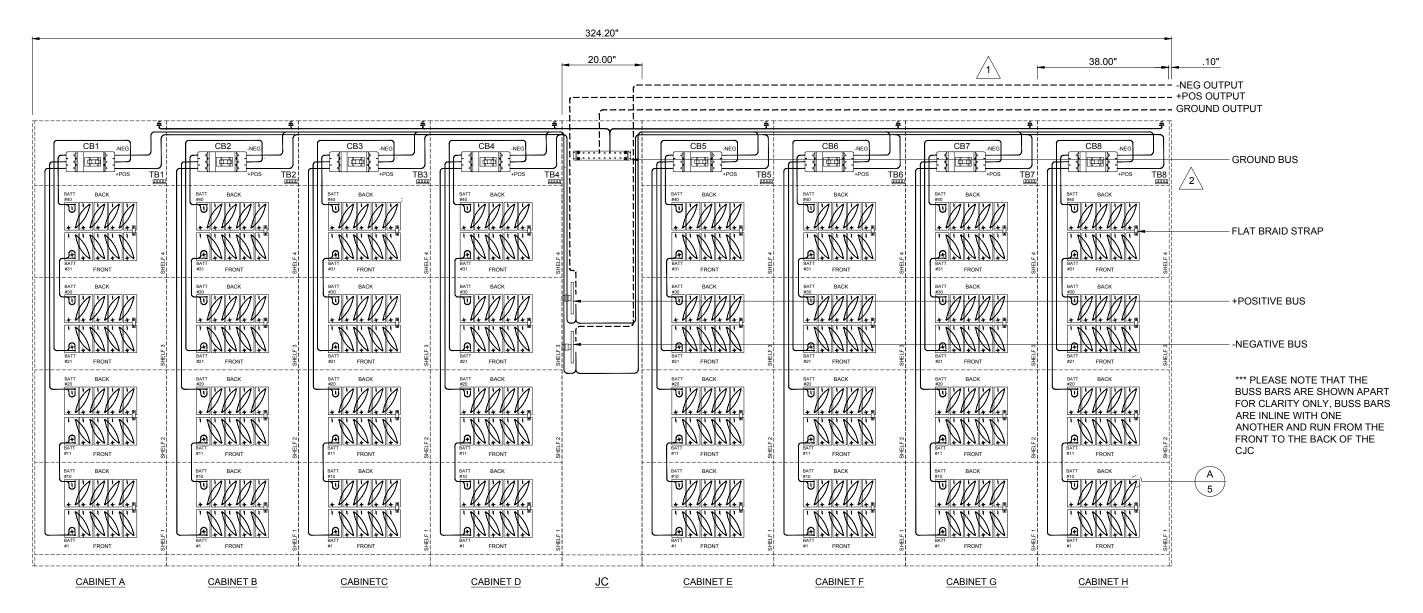

#### CAUTION: HIGH VOLTAGE, RISK OF ELECTRICAL SHOCK FOLLOW ALL SAFETY PRECAUTIONS WHEN WORKING ON THIS SYSTEM ALWAYS WEAR PROPER SAFETY EQUIPMENT INCLUDING EYE PROTECTION 324.20" B 38.00" 20.00" 5 / 8.25" 30.91" REMOVE BATTERY CABINET **TOP VIEW** TOP TO ACCESS CABLE TRAY 30.91" BREAKER ACCESSIBLE THROUGH DOOR (TYP) H H. H H H. 111111111111111111111 111111111111111111111 1000101111111111111 1000101100010011 11001100111111111 ..... 118811188111111111 ...... ..... ..... 1111111111111111111 18111111111111111 1111111111111111111 181111111111111111 ..... ...... 11111111111111111111 ...... 1111111111111111111 ...... ..... ..... 111111111111111111111111111111111111 ...... ..... ...... 1111111111111111111 1811111111111111111 118811188111111111 ...... ...... ...... ...... ...... 111111111111111111111111111111111111 1111111111111111111 11111111111111111111 111111111111111111 101111111111111111 ..... 11111111111111111111 1111111111111111111111 111111111111111111 1111111111111111111 111111111111111111111 ..... ...... ...... ...... ...... ...... ..... ...... 111111111111111111 11111111111111111111 ...... ...... 111111111111111111 1811111111111111111 100001111001110111 CABINET A CABINET B CABINET C CABINET D <u>JC</u> CABINET E CABINET F **CABINET G** CABINET H SIDE VIEW FRONT VIEW 30.76" Ø.834" **BOTTOM VIEW** MEGAFLEX UPS BATTERY SKU MGF1600-8-4A-ALT THE INFORMATION CONTAINED IN THIS DRAWING IS THE SOLE PROPERTY OF INTRAPACK INDUSTRIES INC. ANY REPRODUCTION IN PART OR WHOLE WITHOUT THE WRITTEN PERMISSION OF INTRAPACK INDUSTRIES INC. IS PROHIBITED. DATE REVISION DESCRIPTION 10650 MARKISON ROAD SYSTEM WEIGHT: 40, 180 lbs ADJACENT REMOTE TOP TERMINAL 3 DALLAS TX 75238 **BATTERY CABINET SYSTEM** JOB NO. N/A DATE: 12/02/2020 OF PHONE: 214-348-7105 QUOTE NO. IPC20-1023 DRAWN BY: SM DRAWING NO. EMAIL: SALES@INTRAPACK.COM WWW.INTRAPACK.COM 6 © INTRAPACK 2020 SCALE: N.T.S. APPR. BY IP5-320D600-480-8-8D600-AR-JC

1

DC POWER CABLES FROM CJC TO THE UPS PROVIDED BY OTHERS. REFER TO NEC FOR PROPER AWG SIZE

TERMINAL BLOCK TO TERMINAL BLOCK AND TERMINAL BLOCK TO UPS CONTROL WIRING WILL BE 16-20 GA STRANDED, PROVIDED BY OTHERS POSITIONING OF COMPONENTS ARE FOR ILLUSTRATION PURPOSES AND MAY NOT BE REPRESENTED IN THE EXACT LOCATION INDICATED.