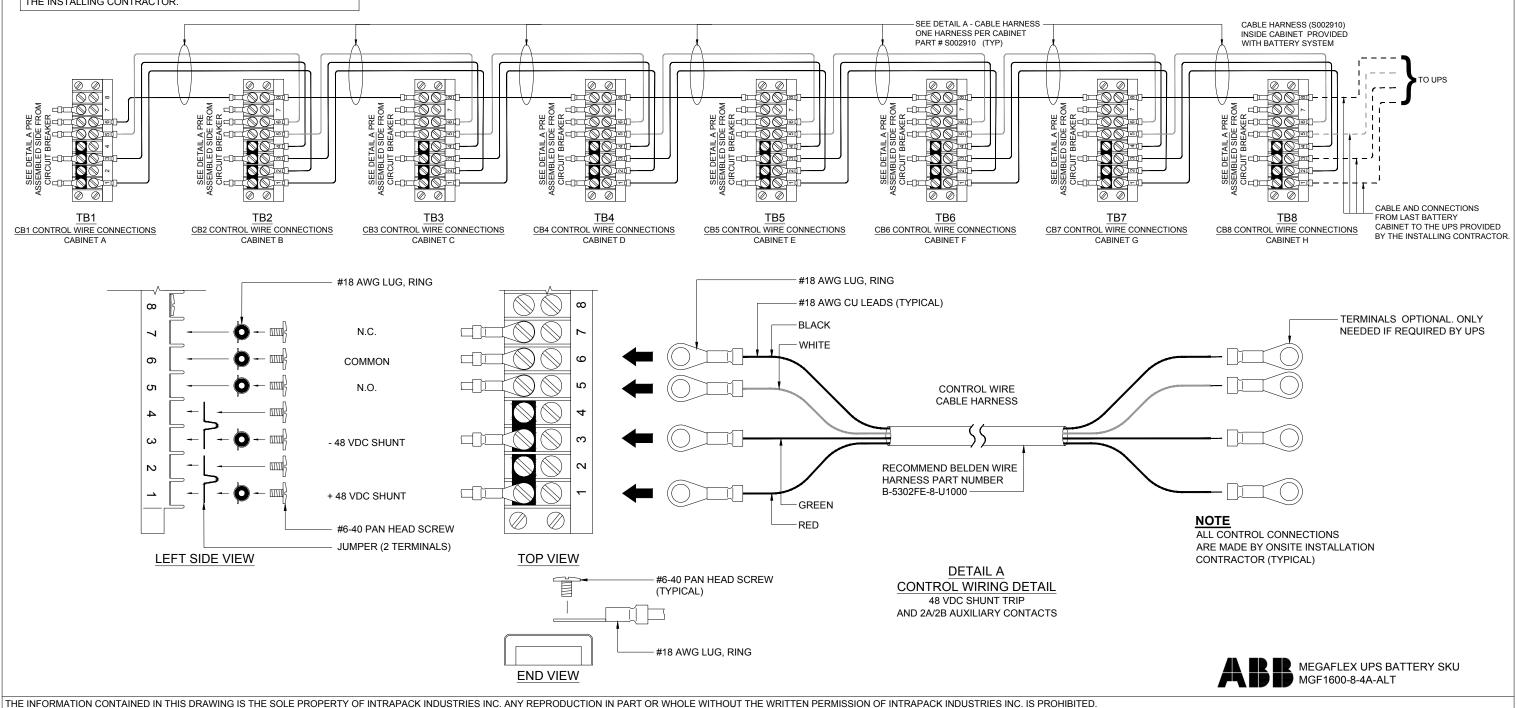

1

DC POWER CABLES FROM CJC TO THE UPS PROVIDED BY OTHERS. REFER TO NEC FOR PROPER AWG SIZE

TERMINAL BLOCK TO TERMINAL BLOCK AND TERMINAL BLOCK TO UPS CONTROL WIRING WILL BE 16-20 GA STRANDED, PROVIDED BY OTHERS POSITIONING OF COMPONENTS ARE FOR ILLUSTRATION PURPOSES AND MAY NOT BE REPRESENTED IN THE EXACT LOCATION INDICATED.

ALL CABLE HARNESSES ARE PROVIDED IN BOTH THE BATTERY CABINET TO BATTERY CABINET CONNECTION INCLUDING THE BATTERY CABINET CABLE HARNESS TO THE UPS.

# ADJACENT REMOTE BATTERY CABINET SYSTEM:

ALL CABLE HARNESSES FROM BATTERY CABINET TO BATTERY CABINET WILL BE PROVIDED. THE BATTERY CABINET TO UPS CABLE HARNESS WILL BE PROVIDED BY THE INSTALLING CONTRACTOR.

#### REMOTE BATTERY CABINET SYSTEM:

NO. DATE

REVISION DESCRIPTION

ALL CABLE HARNESSES FROM BATTERY CABINET TO BATTERY CABINET AND BATTERY CABINET TO UPS WILL BE PROVIDED BY THE INSTALLING CONTRACTOR.

## **CONTROL WIRING ROUTING**

® 10650 MARKISON ROAD

PHONE: 214-348-7105

© INTRAPACK 2020

EMAIL: SALES@INTRAPACK.COM

DALLAS, TX. 75238

WWW.INTRAPACK.COM

SYSTEM WEIGHT: 40, 180 lbs