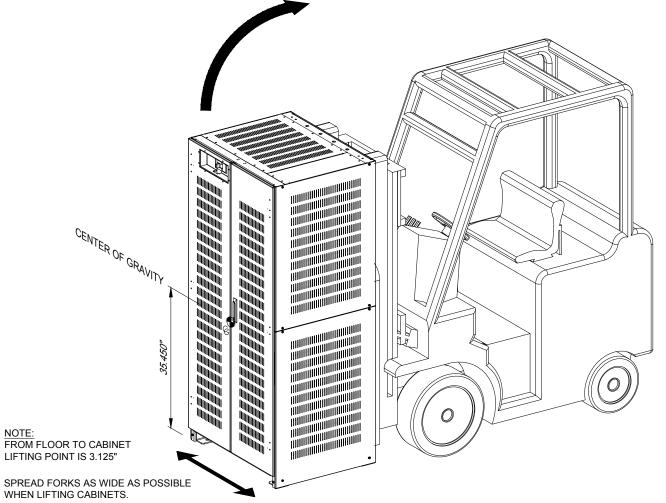

# **CAUTION:**

HIGH CENTER OF GRAVITY - USE CAUTION WHEN MOVING CABINET

ONLY PERSONNEL TRAINED TO MOVE HEAVY EQUIPMENT SHOULD HANDLE THESE BATTERY SYSTEMS.

USE A FORKLIFT OR SIMILAR DEVICE WITH APPROPRIATE LIFTING CAPACITY TO LIFT THE CABINET.

NOTE THE CENTER
OF GRAVITY MEASUREMENT

MOVE SLOWLY WHEN HANDLING. AVOID BOUNCING THE CABINET WHILE MOVING. THE CABINET COULD FALL FORWARD OR SIDEWAYS IF HANDLED ROUGHLY.

CABINET SYSTEMS ARE HEAVY AND COULD WEIGH AS MUCH AS 9,000 LBS PER CABINET OR MORE.

#### > IMPORTANT<

\* REVIEW THE DRAWINGS AND READ ALL
INFORMATION BEFORE PROCEEDING WITH MOVING
AND INSTALLING THESE BATTERY CABINETS

# MOVING A BATTERY CABINET DO NOT LIFT THE CABINET HIGHER THAN NECESSARY TO CLEAR THE FLOOR WHEN MOVING

| THE INFORMATION CONTAINED IN THIS D | RAWING IS THE SOLE PROPERTY OF INTRAPACK INDUSTRIES | INC. ANY REPRODUCTION IN PART OR WHOLE WITHOUT T | THE WRITTEN PERMISSION OF INTRAPACK INDUSTRIES INC. IS PROHIBITED. |
|-------------------------------------|-----------------------------------------------------|--------------------------------------------------|--------------------------------------------------------------------|
|-------------------------------------|-----------------------------------------------------|--------------------------------------------------|--------------------------------------------------------------------|