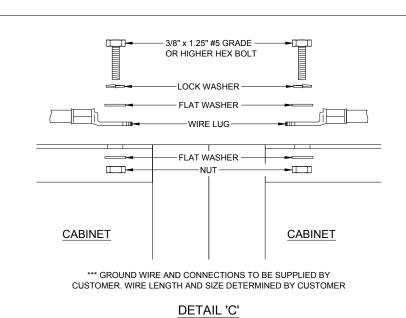

ALL CABLE HARNESSES ARE PROVIDED IN BOTH THE BATTERY CABINET TO BATTERY CABINET CONNECTION INCLUDING THE BATTERY CABINET CABLE HARNESS TO THE UPS.

# ADJACENT REMOTE BATTERY CABINET SYSTEM:

ALL CABLE HARNESSES FROM BATTERY CABINET TO BATTERY CABINET WILL BE PROVIDED. THE BATTERY CABINET TO UPS CABLE HARNESS WILL BE PROVIDED BY THE INSTALLING CONTRACTOR.

#### REMOTE BATTERY CABINET SYSTEM:

NO. DATE

REVISION DESCRIPTION

ALL CABLE HARNESSES FROM BATTERY CABINET TO BATTERY CABINET AND BATTERY CABINET TO UPS WILL BE PROVIDED BY THE INSTALLING CONTRACTOR.