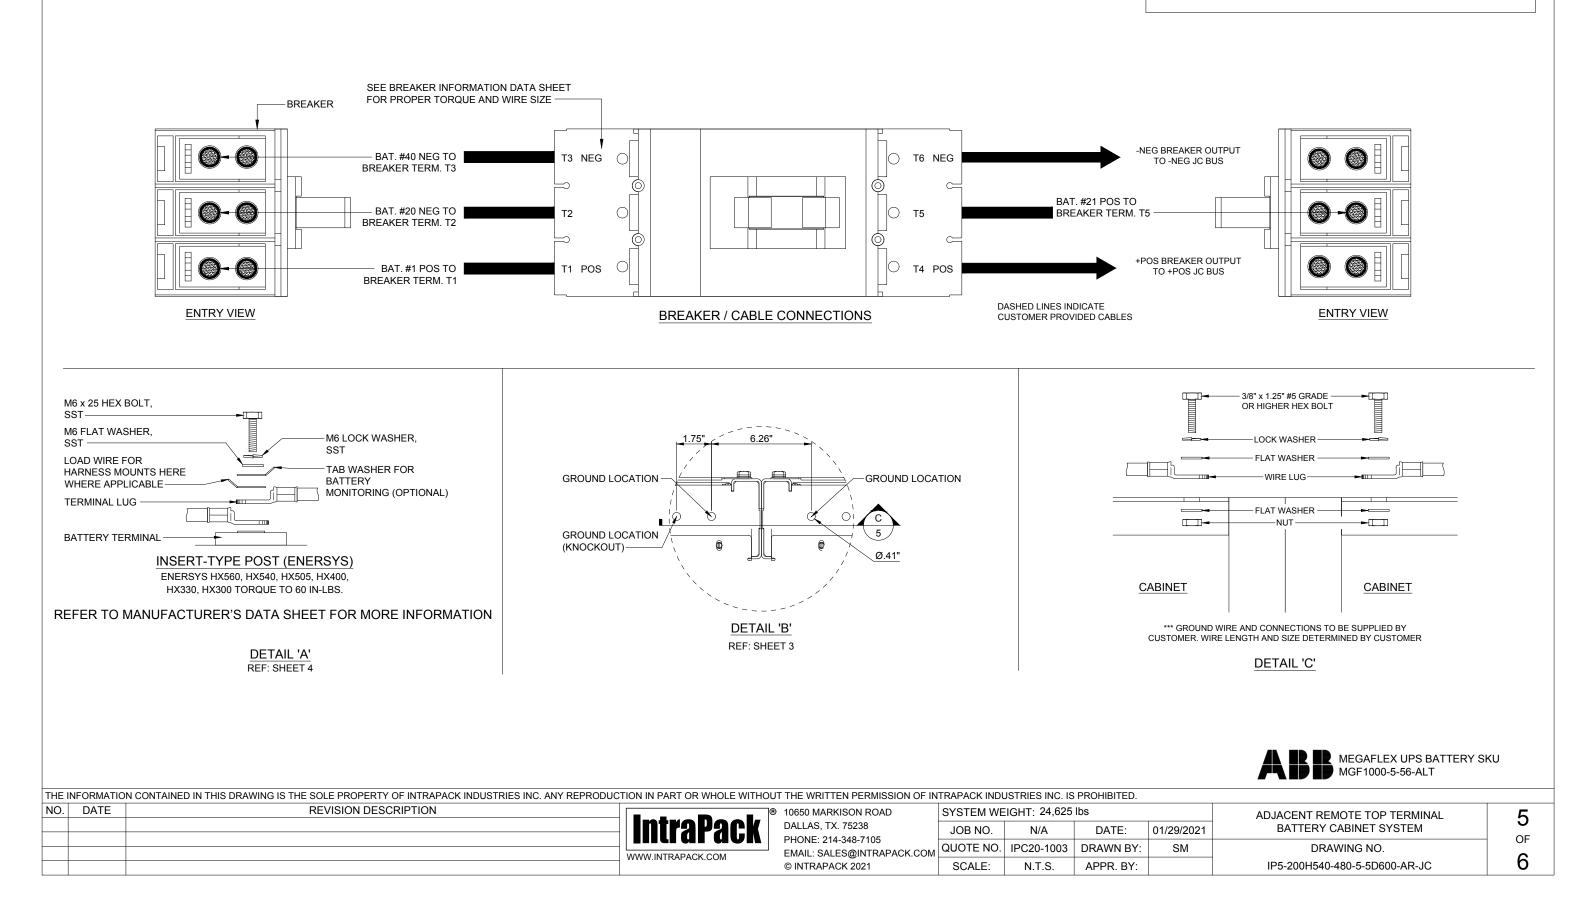

GROUND BUS

- FLAT BRAID STRAP

+POSITIVE BUS

-NEGATIVE BUS

\*\*\* PLEASE NOTE THAT THE BUSS BARS ARE SHOWN APART FOR CLARITY ONLY, BUSS BARS ARE INLINE WITH ONE ANOTHER AND RUN FROM THE FRONT TO THE BACK OF THE CJC