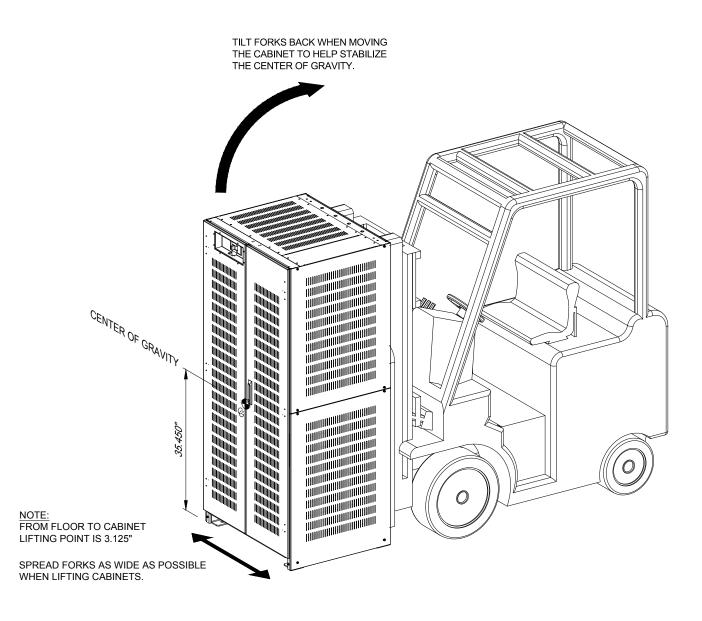

## CAUTION:

HIGH CENTER OF GRAVITY - USE CAUTION WHEN MOVING CABINET

ONLY PERSONNEL TRAINED TO MOVE HEAVY EQUIPMENT SHOULD HANDLE THESE BATTERY SYSTEMS.

MOVE SLOWLY WHEN HANDLING. AVOID BOUNCING THE CABINET WHILE MOVING. THE CABINET COULD FALL FORWARD OR SIDEWAYS IF HANDLED ROUGHLY.

USE A FORKLIFT OR SIMILAR DEVICE WITH APPROPRIATE LIFTING CAPACITY TO LIFT THE CABINET.

AND COULD WEIGH AS MUCH AS 9,000 LBS PER CABINET OR MORE.

CABINET SYSTEMS ARE HEAVY

NOTE THE CENTER OF GRAVITY MEASUREMENT

#### CAUTION: HIGH VOLTAGE, RISK OF ELECTRICAL SHOCK

FOLLOW ALL SAFETY PRECAUTIONS WHEN WORKING ON THIS SYSTEM

ALWAYS WEAR PROPER SAFETY EQUIPMENT INCLUDING EYE PROTECTION

MOVING A BATTERY CABINET DO NOT LIFT THE CABINET HIGHER THAN NECESSARY TO CLEAR THE FLOOR WHEN MOVING