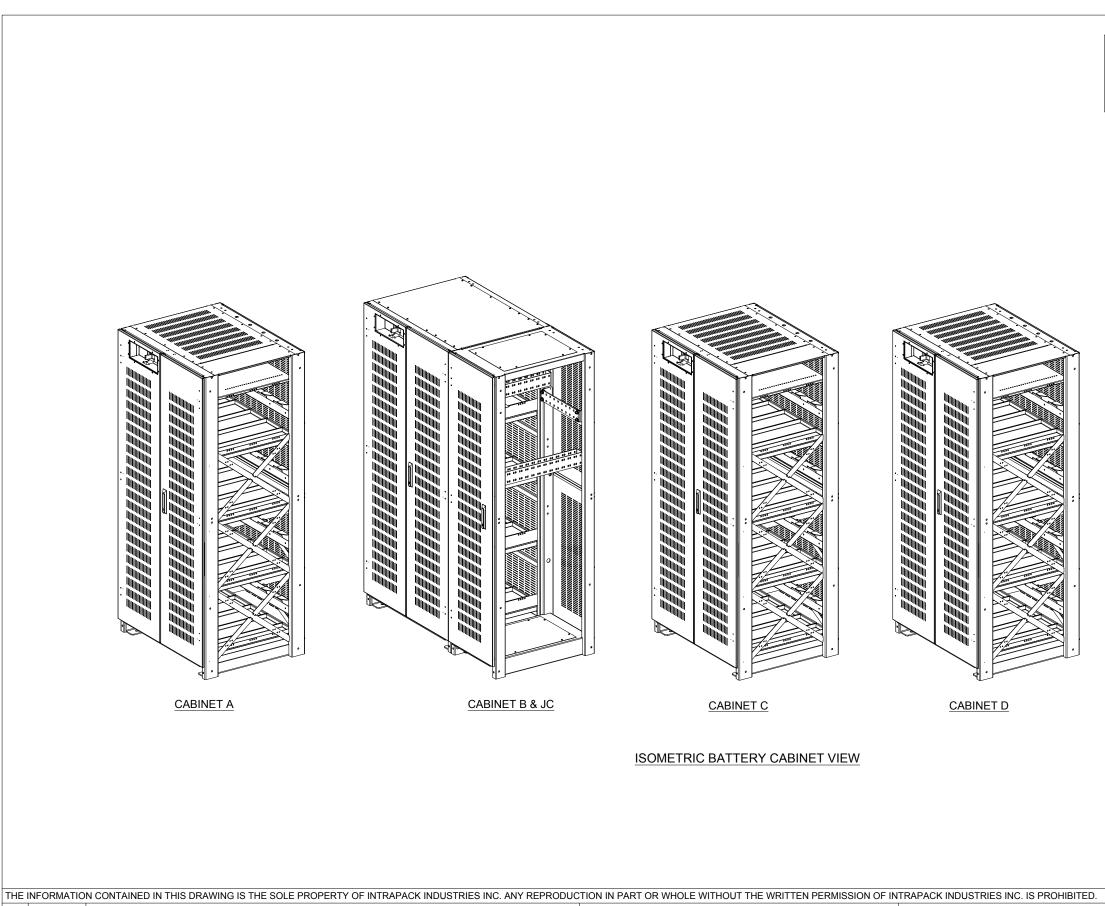

### STEPS FOR BATTERY CABINET INSTALLATION PROCEDURE

- TO HELP PREVENT DAMAGE, ALL PANELS FROM ALL BATTERY CABINETS SHOULD BE 1. LABELED TO THEIR PROSPECTIVE CABINET, REMOVED AND PUT ASIDE IN A SAFE LOCATION WHILE MOVING THE CABINETS TO FINAL INSTALL POSITION.
- INSTALL AND ALIGN THE FIRST CABINET, THEN EACH CABINET ADJACENT TO EACH OTHER. 2. REFER TO PAGE 3 FOR PROPER LINE UP.
- ROUTE THE POWER CABLES AS SHOWN ON SHEET 4. 3.
- INSTALL SIDE PANEL ONTO THE OPEN SIDES OF THE BATTERY CABINET. INSTALL THE 4. DOORS AND LOCK WHEN NOT OPEN FOR MAINTENANCE.
- THE CABINET MUST BE ANCHORED TO THE FLOOR FOR SEISMIC SENSITIVE AREAS. AND TO 5. MAINTAIN THE SEISMIC INTEGRITY OF THE BATTERY CABINET. ANCHORING HARDWARE IS NOT INCLUDED. CONTACT INTRAPACK TO PURCHASE ANCHORING HARDWARE