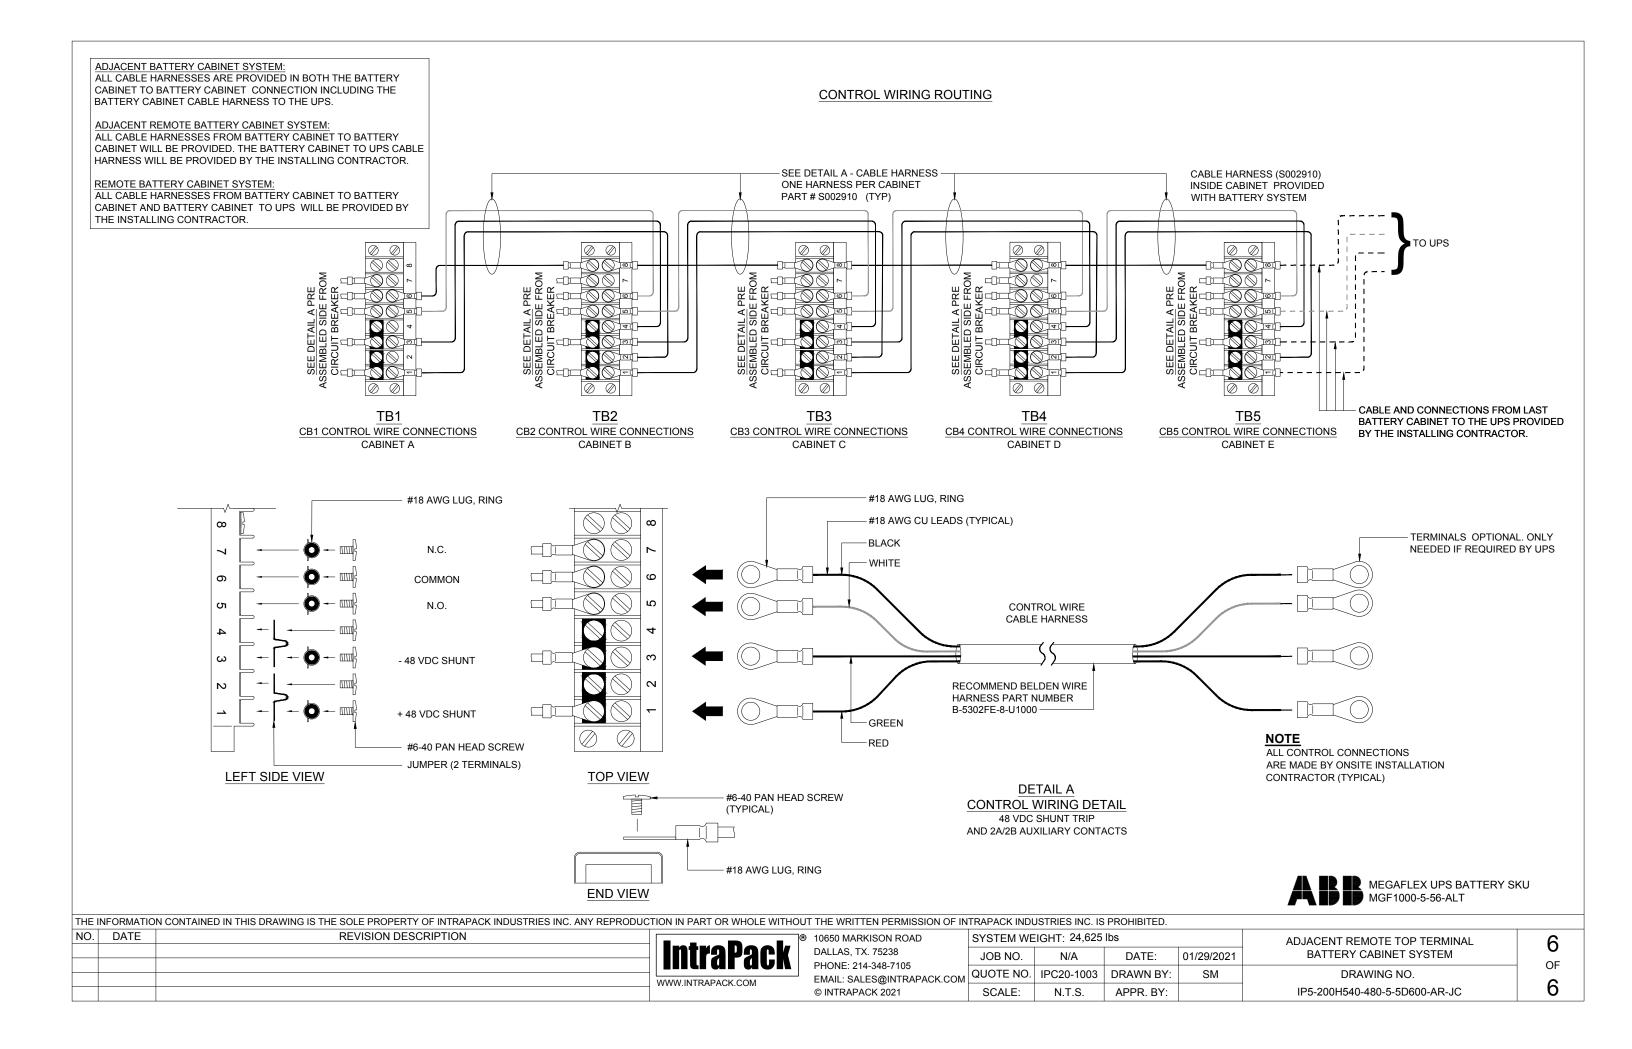

DC POWER CABLES FROM CJC TO THE UPS PROVIDED BY OTHERS. REFER TO NEC FOR PROPER AWG SIZE

/1\

/2\

TERMINAL BLOCK TO TERMINAL BLOCK AND TERMINAL BLOCK TO UPS CONTROL WIRING WILL BE 16-20 GA STRANDED, PROVIDED BY OTHERS