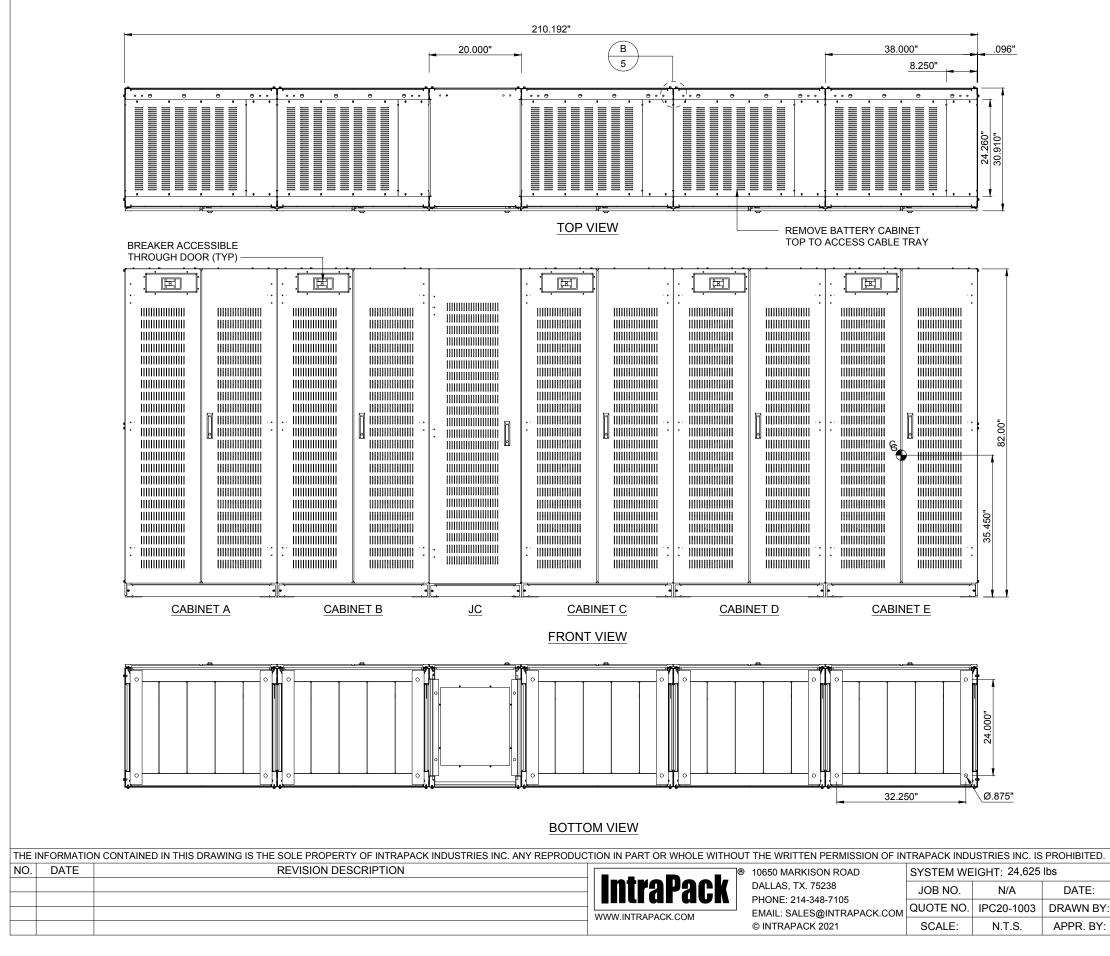

### STEPS FOR BATTERY CABINET INSTALLATION PROCEDURE

- TO HELP PREVENT DAMAGE, ALL PANELS FROM ALL BATTERY CABINETS SHOULD BE 1. LABELED TO THEIR PROSPECTIVE CABINET, REMOVED AND PUT ASIDE IN A SAFE LOCATION WHILE MOVING THE CABINETS TO FINAL INSTALL POSITION.
- INSTALL AND ALIGN THE FIRST CABINET, THEN EACH CABINET ADJACENT TO EACH OTHER. 2. REFER TO PAGE 3 FOR PROPER LINE UP.
- ROUTE THE POWER CABLES AS SHOWN ON SHEET 4. 3.
- INSTALL SIDE PANEL ONTO THE OPEN SIDES OF THE BATTERY CABINET. INSTALL THE 4. DOORS AND LOCK WHEN NOT OPEN FOR MAINTENANCE.
- THE CABINET MUST BE ANCHORED TO THE FLOOR FOR SEISMIC SENSITIVE AREAS. AND TO 5. MAINTAIN THE SEISMIC INTEGRITY OF THE BATTERY CABINET. ANCHORING HARDWARE IS NOT INCLUDED. CONTACT INTRAPACK TO PURCHASE ANCHORING HARDWARE

| THE INFORMATION CONTAINED IN THIS DRAWING IS THE SOLE PROPERTY OF INTRAPACK INDUSTRIES INC. ANY REPRODUCTION IN PART OR WHOLE WITHOUT THE WRITTEN PERMISSION OF INTRAPACK INDUSTRIES INC. IS PROHIBITED. |      |                      |                   |                                                                                                                                                                                                                                                                                                                                                                                                                                             |           |               |           |    |  |
|----------------------------------------------------------------------------------------------------------------------------------------------------------------------------------------------------------|------|----------------------|-------------------|---------------------------------------------------------------------------------------------------------------------------------------------------------------------------------------------------------------------------------------------------------------------------------------------------------------------------------------------------------------------------------------------------------------------------------------------|-----------|---------------|-----------|----|--|
| NO.                                                                                                                                                                                                      | DATE | REVISION DESCRIPTION |                   | 10650 MARKISON ROAD     10650 MARKISON ROAD | SYSTEM WE | EIGHT: 24,625 | lbs       |    |  |
|                                                                                                                                                                                                          |      |                      | IntraPack         | DALLAS, TX. 75238<br>PHONE: 214-348-7105                                                                                                                                                                                                                                                                                                                                                                                                    | JOB NO.   | N/A           | DATE:     | 01 |  |
|                                                                                                                                                                                                          |      |                      |                   | EMAIL: SALES@INTRAPACK.COM                                                                                                                                                                                                                                                                                                                                                                                                                  | QUOTE NO. | IPC20-1003    | DRAWN BY: |    |  |
|                                                                                                                                                                                                          |      |                      | WWW.INTRAFACK.COM | © INTRAPACK 2021                                                                                                                                                                                                                                                                                                                                                                                                                            | SCALE:    | N.T.S.        | APPR. BY: |    |  |