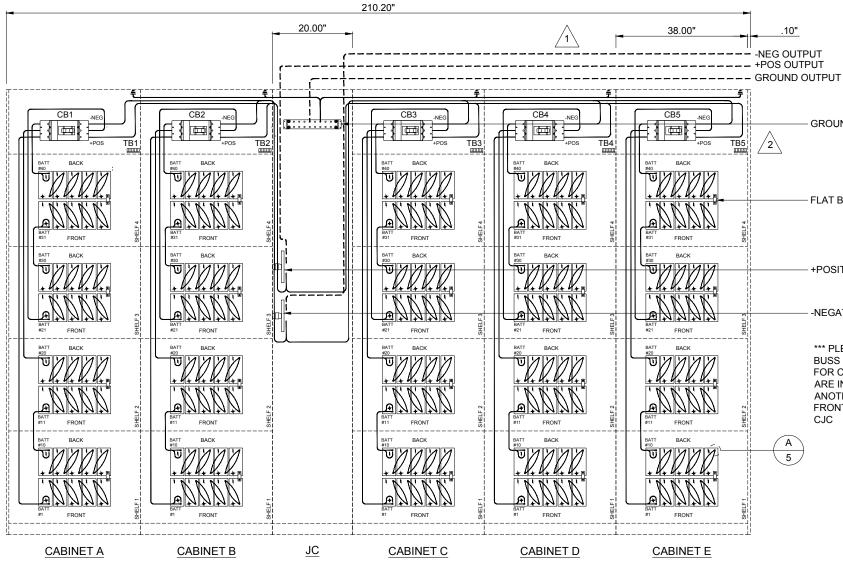

DC POWER CABLES FROM CJC TO THE UPS PROVIDED BY OTHERS. REFER TO NEC FOR PROPER AWG SIZE

/1\

/2\

TERMINAL BLOCK TO TERMINAL BLOCK AND TERMINAL BLOCK TO UPS CONTROL WIRING WILL BE 16-20 GA STRANDED, PROVIDED BY OTHERS

GROUND BUS

- FLAT BRAID STRAP

+POSITIVE BUS

-NEGATIVE BUS

\*\*\* PLEASE NOTE THAT THE BUSS BARS ARE SHOWN APART FOR CLARITY ONLY, BUSS BARS ARE INLINE WITH ONE ANOTHER AND RUN FROM THE FRONT TO THE BACK OF THE CJC