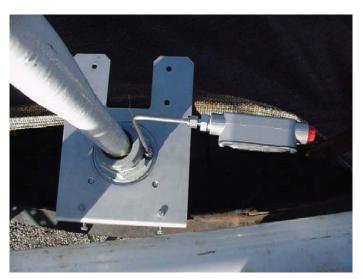

## Open tank mounting kit

The tanks needing the LevelMaster are open top tanks. An Open Tank Mounting Kit securely holds the LevelMaster to most tanks encountered.