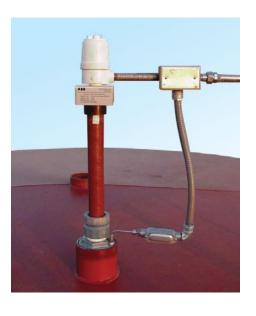

## High level switch assembly

What if the communications link fails between the LevelMaster and the RTU or the power is lost to the Totalflow flow computer or RTU? A High Level Switch Assembly can be used as a redundant safety shutdown control mechanism.

- Settable to normally open or normally closed
- Available in 12", 16", or 24" lengths, with at least
   + or 6" adjustments
- Totally separate from the flow computer or RTU
- A single moving part, a metal float
- Available with the standard 4-inch port and open tank mounting kit