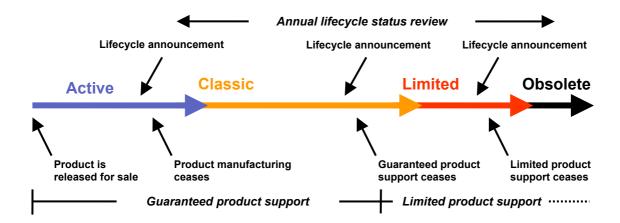

# 1. CURRENT LIFECYCLE STATUS

The SAMI B drive product has been in the obsolete phase since the beginning of 2004 according to the ABB lifecycle model outlined below.

# 5. ABB LIFECYCLE MODEL