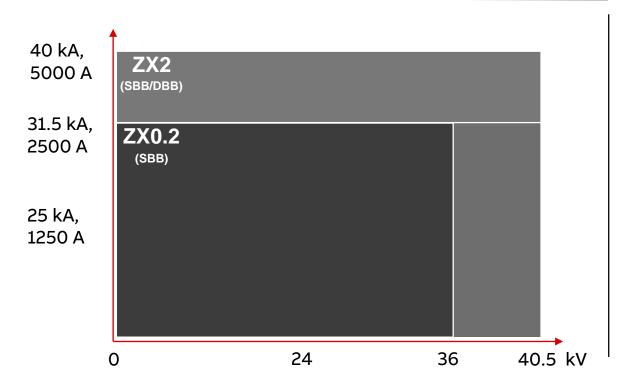

#### **IEC** primary switchgear

Gas-insulated switchgear (GIS Primary):

- Global: ZXO, **ZXO.2**, ZX1.2, **ZX2**, ZX1.5R (for rail applications)

Recent innovations: Digital switchgear, eco-efficient GIS

#### For ANSI markets

Gas-insulated switchgear (GIS Primary): ZX2, ZX2.2, ZX0.2