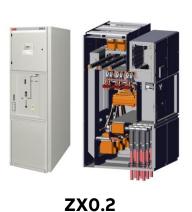

#### **IEC** primary switchgear

Gas-insulated switchgear (GIS Primary):

- Global: ZXO, **ZXO.2**, ZX1.2, **ZX2**, ZX1.5R (for rail applications)

Recent innovations: Digital switchgear, eco-efficient GIS

#### For ANSI markets

Gas-insulated switchgear (GIS Primary): ZX2, ZX2.2, ZX0.2