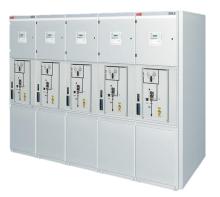

#### **IEC** primary switchgear

Gas-insulated switchgear (GIS Primary):

- Global: ZXO, **ZXO.2**, ZX1.2, **ZX2**, ZX1.5R (for rail applications)

Recent innovations: Digital switchgear, eco-efficient GIS

#### For ANSI markets

Gas-insulated switchgear (GIS Primary): ZX2, ZX2.2, ZX0.2

#### IEC secondary switchgear

Gas-insulated switchgear (GIS RMU): **SafeRing, SafePlus, SafeLink** families

Recent innovations: Eco-efficient GIS, smart grid enabled switchgear

Well-positioned in attractive markets

#### Well-positioned portfolio

- Most **complete switchgear** portfolio
- Global coverage of requirements locally supplied and supported
- Flexible design, reliable and cost-efficient
- Global presence with local service and support

Most complete portfolio, global coverage

ABB's MV GIS product range and focused OEM/Panel builder product

#### **ZX Family**

References worldwide – ZX Family

Partner references worldwide – ZX Family

Over 1.000 panels installed in more than 20 countries in 2018!