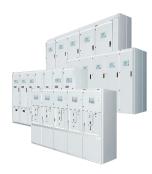

#### **IEC** primary switchgear

Gas-insulated switchgear (GIS Primary):

- Global: ZXO, **ZXO.2**, ZX1.2, **ZX2**, ZX1.5R (for rail applications)

Recent innovations: Digital switchgear, eco-efficient GIS

#### For ANSI markets

Gas-insulated switchgear (GIS Primary): ZX2, ZX2.2, ZX0.2