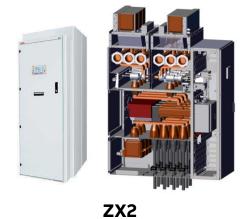

#### **IEC** primary switchgear

Gas-insulated switchgear (GIS Primary):

- Global: ZXO, **ZXO.2**, ZX1.2, **ZX2**, ZX1.5R (for rail applications)

Recent innovations: Digital switchgear, eco-efficient GIS

#### For ANSI markets

Gas-insulated switchgear (GIS Primary): ZX2, ZX2.2, ZX0.2