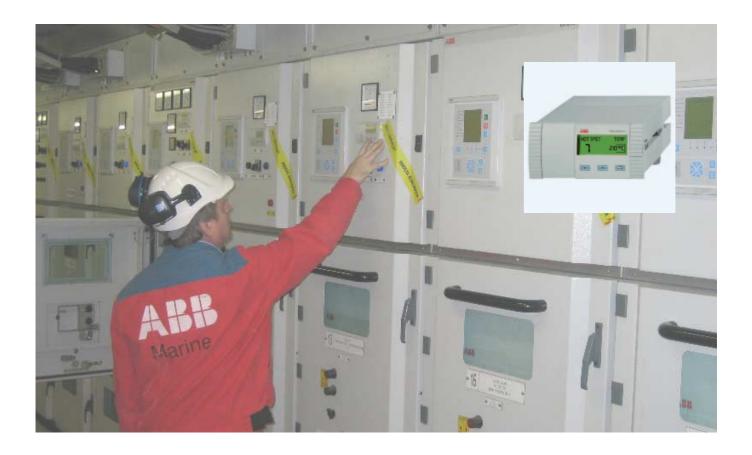

Bild 2-2: Installation the central device as panel mounting in switchgear

In a switchgear cabinet the monitoring of maximally 12 contact points is possible by infrared sensors with a central device. During limit value excesses of the temperature an alarm signal at the control or service centers is set off.

- 1 Central device
- 2 Infrared sensors

- 3 Point of contact
- 4 Busbar/circuit breakers

Bild 2-1: Points of contact in switchgear

The central device SensyCal FCU400-IR is completely provided with a metal housing and thus in its entirety protected from EMV interfering radiation. The execution as instrument panel housings permits the assembly in the switchgear cabinet door, whereby also an additional equipment is possible into already existing cabinets.