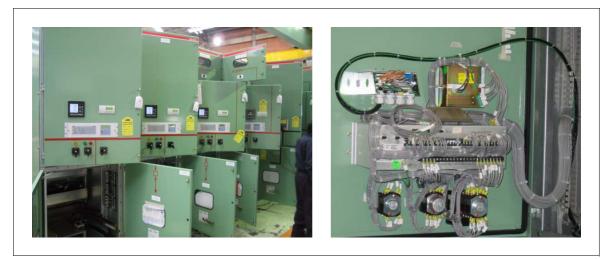

Bild 2-2: Installation the central device as panel mounting in switchgear

In a switchgear cabinet the monitoring of maximally 12 contact points is possible by infrared sensors with a central device. During limit value excesses of the temperature an alarm signal at the control or service centers is set off.

## 4 Features of the Components Utilized

| Instrumentation                                                                                                                                                                                                                                                                                                                                                                                                                                                                                                                                                                                                                                                                                                                                                                                                                                                                                                                                                                                                                                                                                                                                                                                                                                                                                                                                                                                                                                                                                                                                                                                                                                                                                                                                                                                                                                                                                                                                                                                                                                                                                                                |                                                                                                                                                                                                                                                                                                                                                                                                                                                                                                                                                   |
|--------------------------------------------------------------------------------------------------------------------------------------------------------------------------------------------------------------------------------------------------------------------------------------------------------------------------------------------------------------------------------------------------------------------------------------------------------------------------------------------------------------------------------------------------------------------------------------------------------------------------------------------------------------------------------------------------------------------------------------------------------------------------------------------------------------------------------------------------------------------------------------------------------------------------------------------------------------------------------------------------------------------------------------------------------------------------------------------------------------------------------------------------------------------------------------------------------------------------------------------------------------------------------------------------------------------------------------------------------------------------------------------------------------------------------------------------------------------------------------------------------------------------------------------------------------------------------------------------------------------------------------------------------------------------------------------------------------------------------------------------------------------------------------------------------------------------------------------------------------------------------------------------------------------------------------------------------------------------------------------------------------------------------------------------------------------------------------------------------------------------------|---------------------------------------------------------------------------------------------------------------------------------------------------------------------------------------------------------------------------------------------------------------------------------------------------------------------------------------------------------------------------------------------------------------------------------------------------------------------------------------------------------------------------------------------------|
| ASS THE REPORT OF THE REPORT O | <ul> <li>Central device SensyCal FCU400-IR</li> <li>Installation into control panel</li> <li>Metal housings with comprehensive EMV protection</li> <li>3 binary outputs for alarm, pre alarm and error signal</li> <li>On site display for: <ul> <li>All current temperatures of the IR sensors with measuring point</li> <li>Maximum temperature with measuring point designation</li> <li>Equipment parameter (general parameters, communication parameter, hardware parameter)</li> <li>MODBUS communication with RS485</li> </ul> </li> </ul> |