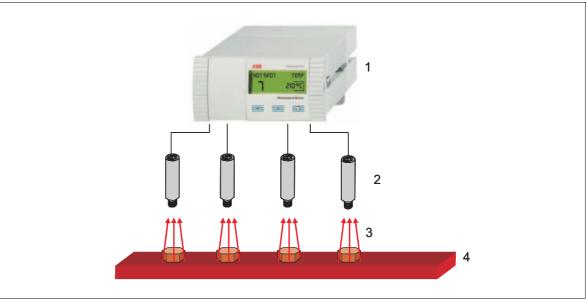

The immediate disconnection with shortest response times (< 1 second) is made possible thereby. An increase of the plant safety is the result.

Bild 2-1: Operation diagram for infrared temperature monitoring

- 1 Central device
- 2 Infrared sensors

- 3 Point of contact
- 4 Busbar/circuit breakers

Bild 2-1: Points of contact in switchgear

The central device SensyCal FCU400-IR is completely provided with a metal housing and thus in its entirety protected from EMV interfering radiation. The execution as instrument panel housings permits the assembly in the switchgear cabinet door, whereby also an additional equipment is possible into already existing cabinets.