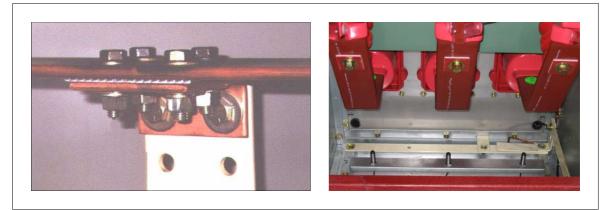

## 1 The Problem

In busbar and circuit breakers faulty connections will lead to increased contact resistances at points of contact.

This entails strong heating up of the contacts and can even up to the explosion of the switchgear cabinet lead. From this the necessity for an economic temperature monitoring in the critical places mentioned results.

- 1 Central device
- 2 Infrared sensors

- 3 Point of contact
- 4 Busbar/circuit breakers

Bild 2-1: Points of contact in switchgear

The central device SensyCal FCU400-IR is completely provided with a metal housing and thus in its entirety protected from EMV interfering radiation. The execution as instrument panel housings permits the assembly in the switchgear cabinet door, whereby also an additional equipment is possible into already existing cabinets.