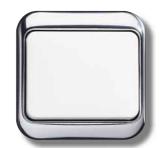

# British Standard – *alpha bs* German Standard – *alpha nea*®

*alpha bs* offers a wide range of products for innovative installations.

Specialities, like electronic devices, are to be installed with the help of an adapter plate.

alpha bs

alpha bs offers both functional and elegant design. Big switch rockers allow for easy and comfortable handling. alpha bs means: highest German quality meets Britsh Standard. The modular product concept breaks the limits of conventional BS flexibility.

Sophisticated details, like the screwless clipon feature, combine superior design with the convenience of exchangeable covers. To meet highest safety requirements, all sockets are double pole switches. إن موديلات (ألفا بي إس) تجمع التصميم الانيق ال الأداء المتميز والشكل الجذاب وذلك من خلال إعتماد تقنية التثبيت باللاقطات التي استغنت عن استعمال البراغي... هذا بالاضافة إلى أن تركيب الاكسسوارات أصبح أكثر سهولة مع الحقاظ على درجة عالية من الأمان.