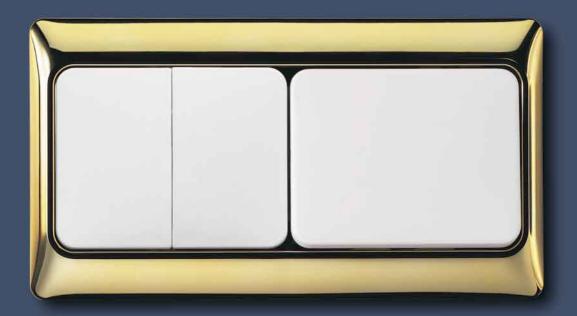

alpha bs

alpha bs offers both functional and elegant design. Big switch rockers allow for easy and comfortable handling. alpha bs means: highest German quality meets Britsh Standard. The modular product concept breaks the limits of conventional BS flexibility.

Sophisticated details, like the screwless clipon feature, combine superior design with the convenience of exchangeable covers. To meet highest safety requirements, all sockets are double pole switches. إن موديلات (ألفا بي إس) تجمع التصميم الانيق ال الأداء المتميز والشكل الجذاب وذلك من خلال إعتماد تقنية التثبيت باللاقطات التي استغنت عن استعمال البراغي... هذا بالاضافة إلى أن تركيب الاكسسوارات أصبح أكثر سهولة مع الحقاظ على درجة عالية من الأمان.