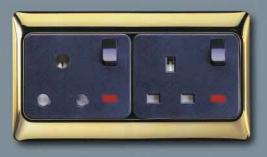

alpha bs

alpha bs offers both functional and elegant design. Big switch rockers allow for easy and comfortable handling. alpha bs means: highest German quality meets Britsh Standard. The modular product concept breaks the limits of conventional BS flexibility.

Sophisticated details, like the screwless clipon feature, combine superior design with the convenience of exchangeable covers. To meet highest safety requirements, all sockets are double pole switches. إن موديلات (ألفا بي إس) تجمع التصميم الانيق ال الأداء المتميز والشكل الجذاب وذلك من خلال إعتماد تقنية التثبيت باللاقطات التي استغنت عن استعمال البراغي... هذا بالاضافة إلى أن تركيب الاكسسوارات أصبح أكثر سهولة مع الحقاظ على درجة عالية من الأمان.