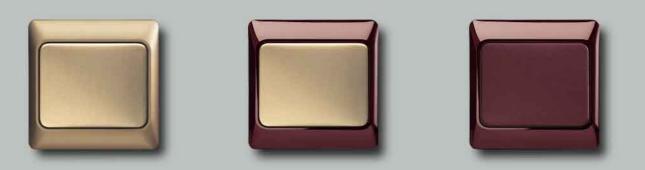

# British Standard – *alpha bs* German Standard – *alpha nea*®

*alpha bs* offers a wide range of products for innovative installations.

Specialities, like electronic devices, are to be installed with the help of an adapter plate.

يكن تركيب أجهزة عديدة مثل الاجهزة الالكترونية وغيرها بواســــطة غلاف مُكَيّف.

With two mounting clips the most common products can be combined freely in a conventional 2gang box.

alpha bs

Full flexibility in product combinations is given by a dual box together with a dual cover frame.

alpha bs

alpha bs offers both functional and elegant design. Big switch rockers allow for easy and comfortable handling. alpha bs means: highest German quality meets Britsh Standard. The modular product concept breaks the limits of conventional BS flexibility.

Sophisticated details, like the screwless clipon feature, combine superior design with the convenience of exchangeable covers. To meet highest safety requirements, all sockets are double pole switches. إن موديلات (ألفا بي إس) تجمع التصميم الانيق ال الأداء المتميز والشكل الجذاب وذلك من خلال إعتماد تقنية التثبيت باللاقطات التي استغنت عن استعمال البراغي... هذا بالاضافة إلى أن تركيب الاكسسوارات أصبح أكثر سهولة مع الحقاظ على درجة عالية من الأمان.