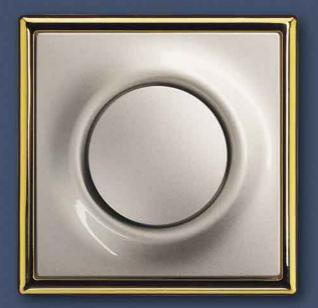

# British Standard – *alpha bs* German Standard – *alpha nea*®

*alpha bs* offers a wide range of products for innovative installations.

Specialities, like electronic devices, are to be installed with the help of an adapter plate.

alpha bs

alpha bs offers both functional and elegant design. Big switch rockers allow for easy and comfortable handling. alpha bs means: highest German quality meets Britsh Standard. The modular product concept breaks the limits of conventional BS flexibility.

Sophisticated details, like the screwless clipon feature, combine superior design with the convenience of exchangeable covers. To meet highest safety requirements, all sockets are double pole switches. إن موديلات (ألفا بي إس) تجمع التصميم الانيق ال الأداء المتميز والشكل الجذاب وذلك من خلال إعتماد تقنية التثبيت باللاقطات التي استغنت عن استعمال البراغي... هذا بالاضافة إلى أن تركيب الاكسسوارات أصبح أكثر سهولة مع الحقاظ على درجة عالية من الأمان.