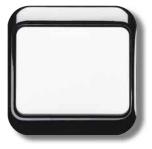

# German Standard – alpha nea<sup>®</sup>

British Standard -

*alpha nea*<sup>®</sup> products fit German wall boxes. For multi-gang applications just add further boxes and take a 2gang, 3gang, 4gang or 5gang cover frame.

ألفا نيا صالحة للتركيب على علب حائط ألمانيّة. إن اقتضى الامر استعمال أكثر من زرَ واحد في مكان واحد، إختر غسلاف شنسائي... ريــــــامي...

alpha bs