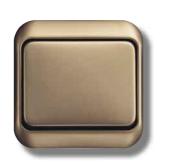

# German Standard – alpha nea<sup>®</sup>

British Standard -

*alpha nea*<sup>®</sup> products fit German wall boxes. For multi-gang applications just add further boxes and take a 2gang, 3gang, 4gang or 5gang cover frame.

ألفا نيا صالحة للتركيب على علب حائط ألمانيّة. إن اقتضى الامر استعمال أكثر من زرَ واحد في مكان واحد، إختر غسلاف شنسائي... ريــــــامي...

alpha bs

### **Modern Interior**

From modern interior to period-style: *alpha nea*<sup>®</sup> is the right choice for every environment. And the big switch rocker makes it easy to turn the lights on. Every day.

ABB

سواء كان الامر يتعلق بيول المستهلك إن كانت عصرية أو كلاسيكية فالجواب دائماً (ألفا نيا). إنه الاختيار المناسب لكل مكان. إشعال النور بواسطة الزر الكبير الحجم أسهل شي، في الدنيـــا.

alpha nea

Exclusive

Timeless