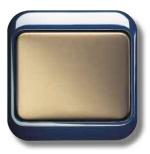

# British Standard – *alpha bs* German Standard – *alpha nea*®

*alpha bs* offers a wide range of products for innovative installations.

Specialities, like electronic devices, are to be installed with the help of an adapter plate.

يكن تركيب أجهزة عديدة مثل الاجهزة الالكترونية وغيرها بواســــطة غلاف مُكَيّف.

With two mounting clips the most common products can be combined freely in a conventional 2gang box.

alpha bs

Full flexibility in product combinations is given by a dual box together with a dual cover frame.

alpha bs

alpha bs offers both functional and elegant design. Big switch rockers allow for easy and comfortable handling. alpha bs means: highest German quality meets Britsh Standard. The modular product concept breaks the limits of conventional BS flexibility.

Sophisticated details, like the screwless clipon feature, combine superior design with the convenience of exchangeable covers. To meet highest safety requirements, all sockets are double pole switches. إن موديلات (ألفا بي إس) تجمع التصميم الانيق ال الأداء المتميز والشكل الجذاب وذلك من خلال إعتماد تقنية التثبيت باللاقطات التي استغنت عن استعمال البراغي... هذا بالاضافة إلى أن تركيب الاكسسوارات أصبح أكثر سهولة مع الحقاظ على درجة عالية من الأمان.