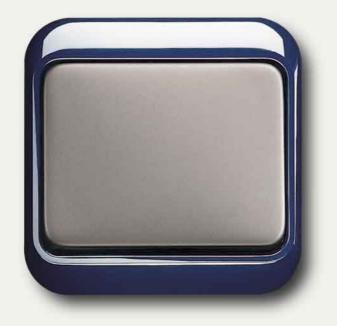

# German Standard – alpha nea<sup>®</sup>

British Standard -

*alpha nea*<sup>®</sup> products fit German wall boxes. For multi-gang applications just add further boxes and take a 2gang, 3gang, 4gang or 5gang cover frame.

ألفا نيا صالحة للتركيب على علب حائط ألمانيّة. إن اقتضى الامر استعمال أكثر من زرَ واحد في مكان واحد، إختر غسلاف شنسائي... ريــــــامي...

alpha bs