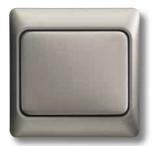

# British Standard – *alpha bs* German Standard – *alpha nea*®

*alpha bs* offers a wide range of products for innovative installations.

Specialities, like electronic devices, are to be installed with the help of an adapter plate.

يكن تركيب أجهزة عديدة مثل الاجهزة الالكترونية وغيرها بواســــطة غلاف مُكَيّف.

With two mounting clips the most common products can be combined freely in a conventional 2gang box.

alpha bs

Full flexibility in product combinations is given by a dual box together with a dual cover frame.

alpha bs

alpha bs offers both functional and elegant design. Big switch rockers allow for easy and comfortable handling. alpha bs means: highest German quality meets Britsh Standard. The modular product concept breaks the limits of conventional BS flexibility.

Sophisticated details, like the screwless clipon feature, combine superior design with the convenience of exchangeable covers. To meet highest safety requirements, all sockets are double pole switches. إن موديلات (ألفا بي إس) تجمع التصميم الانيق ال الأداء المتميز والشكل الجذاب وذلك من خلال إعتماد تقنية التثبيت باللاقطات التي استغنت عن استعمال البراغي... هذا بالاضافة إلى أن تركيب الاكسسوارات أصبح أكثر سهولة مع الحقاظ على درجة عالية من الأمان.