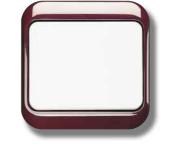

# British Standard – *alpha bs* German Standard – *alpha nea*®

*alpha bs* offers a wide range of products for innovative installations.

Specialities, like electronic devices, are to be installed with the help of an adapter plate.

يكن تركيب أجهزة عديدة مثل الاجهزة الالكترونية وغيرها بواســــطة غلاف مُكَيّف.

With two mounting clips the most common products can be combined freely in a conventional 2gang box.

alpha bs

Full flexibility in product combinations is given by a dual box together with a dual cover frame.

alpha bs

alpha bs offers both functional and elegant design. Big switch rockers allow for easy and comfortable handling. alpha bs means: highest German quality meets Britsh Standard. The modular product concept breaks the limits of conventional BS flexibility.

Sophisticated details, like the screwless clipon feature, combine superior design with the convenience of exchangeable covers. To meet highest safety requirements, all sockets are double pole switches. إن موديلات (ألفا بي إس) تجمع التصميم الانيق ال الأداء المتميز والشكل الجذاب وذلك من خلال إعتماد تقنية التثبيت باللاقطات التي استغنت عن استعمال البراغي... هذا بالاضافة إلى أن تركيب الاكسسوارات أصبح أكثر سهولة مع الحقاظ على درجة عالية من الأمان.