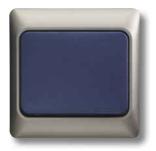

# German Standard – alpha nea<sup>®</sup>

British Standard -

*alpha nea*<sup>®</sup> products fit German wall boxes. For multi-gang applications just add further boxes and take a 2gang, 3gang, 4gang or 5gang cover frame.

ألفا نيا صالحة للتركيب على علب حائط ألمانيّة. إن اقتضى الامر استعمال أكثر من زرَ واحد في مكان واحد، إختر غسلاف شنسائي... ريــــــامي...

alpha bs