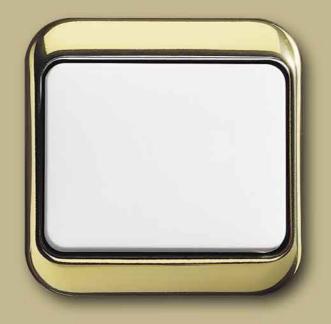

# British Standard – *alpha bs* German Standard – *alpha nea*®

*alpha bs* offers a wide range of products for innovative installations.

Specialities, like electronic devices, are to be installed with the help of an adapter plate.

يكن تركيب أجهزة عديدة مثل الاجهزة الالكترونية وغيرها بواســــطة غلاف مُكَيّف.

With two mounting clips the most common products can be combined freely in a conventional 2gang box.

alpha bs

Full flexibility in product combinations is given by a dual box together with a dual cover frame.

alpha bs

alpha bs offers both functional and elegant design. Big switch rockers allow for easy and comfortable handling. alpha bs means: highest German quality meets Britsh Standard. The modular product concept breaks the limits of conventional BS flexibility.

Sophisticated details, like the screwless clipon feature, combine superior design with the convenience of exchangeable covers. To meet highest safety requirements, all sockets are double pole switches. إن موديلات (ألفا بي إس) تجمع التصميم الانيق ال الأداء المتميز والشكل الجذاب وذلك من خلال إعتماد تقنية التثبيت باللاقطات التي استغنت عن استعمال البراغي... هذا بالاضافة إلى أن تركيب الاكسسوارات أصبح أكثر سهولة مع الحقاظ على درجة عالية من الأمان.