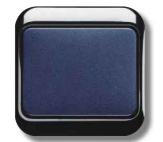

## **Reflex SI**

Based on its lively design, the Reflex SI range provides enhanced gloss and depth of colour. Reflex SI is a series of products which enables you to create new highlights in your interior. The high-quality thermoplastic material is impact- and shockresistant, and is available in a variety of bright colours and gentle shades.

تقدم مسوديلات (ريفلكس إس أي ) بالاضافة للتصميم العملي والالوان المتألقة العديدة إكسسوارات ذات جودة عالية من مادة بلاستيكية معالجة حراريا أكسبتها المزيد من الصلابة والمقاومة للخدش.