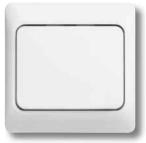

# British Standard – *alpha bs* German Standard – *alpha nea*®

*alpha bs* offers a wide range of products for innovative installations.

Specialities, like electronic devices, are to be installed with the help of an adapter plate.

alpha bs

alpha bs offers both functional and elegant design. Big switch rockers allow for easy and comfortable handling. alpha bs means: highest German quality meets Britsh Standard. The modular product concept breaks the limits of conventional BS flexibility.

Sophisticated details, like the screwless clipon feature, combine superior design with the convenience of exchangeable covers. To meet highest safety requirements, all sockets are double pole switches. إن موديلات (ألفا بي إس) تجمع التصميم الانيق ال الأداء المتميز والشكل الجذاب وذلك من خلال إعتماد تقنية التثبيت باللاقطات التي استغنت عن استعمال البراغي... هذا بالاضافة إلى أن تركيب الاكسسوارات أصبح أكثر سهولة مع الحقاظ على درجة عالية من الأمان.