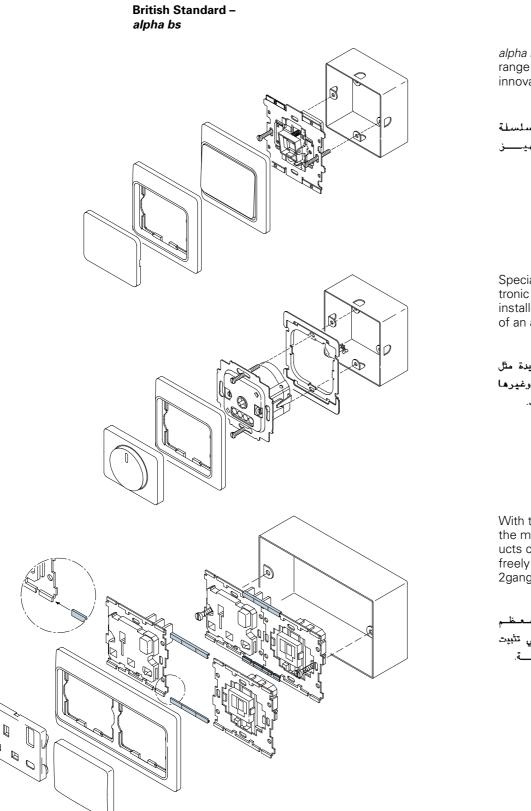

# British Standard – *alpha bs* German Standard – *alpha nea*®

*alpha bs* offers a wide range of products for innovative installations.

Specialities, like electronic devices, are to be installed with the help of an adapter plate.

يكن تركيب أجهزة عديدة مثل الاجهزة الالكترونية وغيرها بواســــطة غلاف مُكَيّف.

With two mounting clips the most common products can be combined freely in a conventional 2gang box.

alpha bs

Full flexibility in product combinations is given by a dual box together with a dual cover frame.