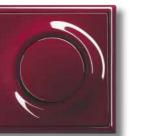

# British Standard – *alpha bs* German Standard – *alpha nea*®

*alpha bs* offers a wide range of products for innovative installations.

Specialities, like electronic devices, are to be installed with the help of an adapter plate.

يكن تركيب أجهزة عديدة مثل الاجهزة الالكترونية وغيرها بواســــطة غلاف مُكَيّف.

With two mounting clips the most common products can be combined freely in a conventional 2gang box.

alpha bs

Full flexibility in product combinations is given by a dual box together with a dual cover frame.

alpha bs

alpha bs offers both functional and elegant design. Big switch rockers allow for easy and comfortable handling. alpha bs means: highest German quality meets Britsh Standard. The modular product concept breaks the limits of conventional BS flexibility.

Sophisticated details, like the screwless clipon feature, combine superior design with the convenience of exchangeable covers. To meet highest safety requirements, all sockets are double pole switches. إن موديلات (ألفا بي إس) تجمع التصميم الانيق ال الأداء المتميز والشكل الجذاب وذلك من خلال إعتماد تقنية التثبيت باللاقطات التي استغنت عن استعمال البراغي... هذا بالاضافة إلى أن تركيب الاكسسوارات أصبح أكثر سهولة مع الحقاظ على درجة عالية من الأمان.