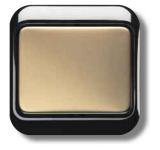

# German Standard – alpha nea<sup>®</sup>

British Standard -

*alpha nea*<sup>®</sup> products fit German wall boxes. For multi-gang applications just add further boxes and take a 2gang, 3gang, 4gang or 5gang cover frame.

ألفا نيا صالحة للتركيب على علب حائط ألمانيّة. إن اقتضى الامر استعمال أكثر من زرَ واحد في مكان واحد، إختر غسلاف شنسائي... ريــــــامي...

alpha bs

### **Modern Interior**

From modern interior to period-style: *alpha nea*<sup>®</sup> is the right choice for every environment. And the big switch rocker makes it easy to turn the lights on. Every day.

ABB

سواء كان الامر يتعلق بيول المستهلك إن كانت عصرية أو كلاسيكية فالجواب دائماً (ألفا نيا). إنه الاختيار المناسب لكل مكان. إشعال النور بواسطة الزر الكبير الحجم أسهل شي، في الدنيـــا.

alpha nea

Exclusive

Timeless