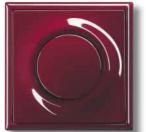

# British Standard – *alpha bs* German Standard – *alpha nea*®

*alpha bs* offers a wide range of products for innovative installations.

Specialities, like electronic devices, are to be installed with the help of an adapter plate.

يكن تركيب أجهزة عديدة مثل الاجهزة الالكترونية وغيرها بواســــطة غلاف مُكَيّف.

With two mounting clips the most common products can be combined freely in a conventional 2gang box.

alpha bs

Full flexibility in product combinations is given by a dual box together with a dual cover frame.

alpha bs

alpha bs offers both functional and elegant design. Big switch rockers allow for easy and comfortable handling. alpha bs means: highest German quality meets Britsh Standard. The modular product concept breaks the limits of conventional BS flexibility.

Sophisticated details, like the screwless clipon feature, combine superior design with the convenience of exchangeable covers. To meet highest safety requirements, all sockets are double pole switches. إن موديلات (ألفا بي إس) تجمع التصميم الانيق ال الأداء المتميز والشكل الجذاب وذلك من خلال إعتماد تقنية التثبيت باللاقطات التي استغنت عن استعمال البراغي... هذا بالاضافة إلى أن تركيب الاكسسوارات أصبح أكثر سهولة مع الحقاظ على درجة عالية من الأمان.