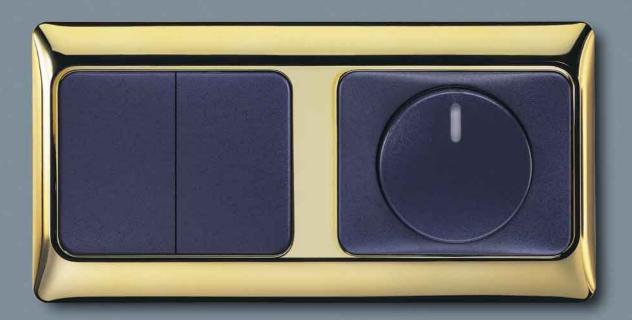

alpha bs

alpha bs offers both functional and elegant design. Big switch rockers allow for easy and comfortable handling. alpha bs means: highest German quality meets Britsh Standard. The modular product concept breaks the limits of conventional BS flexibility.

Sophisticated details, like the screwless clipon feature, combine superior design with the convenience of exchangeable covers. To meet highest safety requirements, all sockets are double pole switches. إن موديلات (ألفا بي إس) تجمع التصميم الانيق ال الأداء المتميز والشكل الجذاب وذلك من خلال إعتماد تقنية التثبيت باللاقطات التي استغنت عن استعمال البراغي... هذا بالاضافة إلى أن تركيب الاكسسوارات أصبح أكثر سهولة مع الحقاظ على درجة عالية من الأمان.