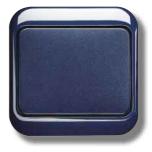

# British Standard – *alpha bs* German Standard – *alpha nea*®

*alpha bs* offers a wide range of products for innovative installations.

Specialities, like electronic devices, are to be installed with the help of an adapter plate.

يكن تركيب أجهزة عديدة مثل الاجهزة الالكترونية وغيرها بواســــطة غلاف مُكَيّف.

With two mounting clips the most common products can be combined freely in a conventional 2gang box.

alpha bs

Full flexibility in product combinations is given by a dual box together with a dual cover frame.

alpha bs

alpha bs offers both functional and elegant design. Big switch rockers allow for easy and comfortable handling. alpha bs means: highest German quality meets Britsh Standard. The modular product concept breaks the limits of conventional BS flexibility.

Sophisticated details, like the screwless clipon feature, combine superior design with the convenience of exchangeable covers. To meet highest safety requirements, all sockets are double pole switches. إن موديلات (ألفا بي إس) تجمع التصميم الانيق ال الأداء المتميز والشكل الجذاب وذلك من خلال إعتماد تقنية التثبيت باللاقطات التي استغنت عن استعمال البراغي... هذا بالاضافة إلى أن تركيب الاكسسوارات أصبح أكثر سهولة مع الحقاظ على درجة عالية من الأمان.