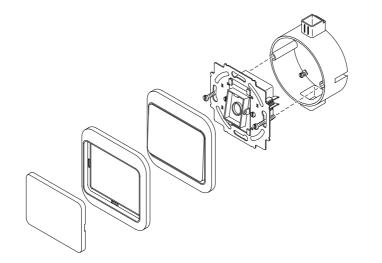

# British Standard – *alpha bs* German Standard – *alpha nea*®

*alpha bs* offers a wide range of products for innovative installations.

Specialities, like electronic devices, are to be installed with the help of an adapter plate.

يكن تركيب أجهزة عديدة مثل الاجهزة الالكترونية وغيرها بواســــطة غلاف مُكَيّف.

With two mounting clips the most common products can be combined freely in a conventional 2gang box.

alpha bs

Full flexibility in product combinations is given by a dual box together with a dual cover frame.

الجهاز قابل للعديد من التركيبات وهذا بواسطة العلبة الثائية والاطار الثائـــي.