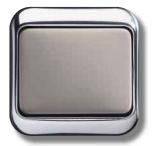

alpha bs

alpha bs offers both functional and elegant design. Big switch rockers allow for easy and comfortable handling. alpha bs means: highest German quality meets Britsh Standard. The modular product concept breaks the limits of conventional BS flexibility.

Sophisticated details, like the screwless clipon feature, combine superior design with the convenience of exchangeable covers. To meet highest safety requirements, all sockets are double pole switches. إن موديلات (ألفا بي إس) تجمع التصميم الانيق ال الأداء المتميز والشكل الجذاب وذلك من خلال إعتماد تقنية التثبيت باللاقطات التي استغنت عن استعمال البراغي... هذا بالاضافة إلى أن تركيب الاكسسوارات أصبح أكثر سهولة مع الحقاظ على درجة عالية من الأمان.