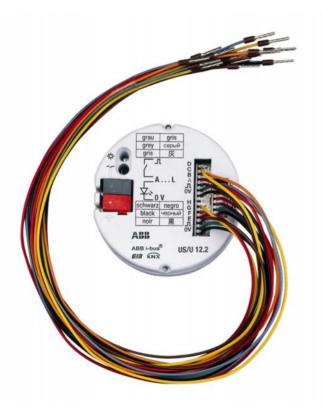

## Universal Interface, 12-fold, FM

## **Overview**

12 input/output channels

- for the connection of push-buttons or LED's
- Each channel can be parameterized separately
- For the installation behind operating boards
- LED's are supplied via the bus no extra power supply needed
- Same functionality as US/U 2.2 and US/U 4.2 (except counting)

## Inputs:

- Scanning voltage: 20V impulses
- Input current: 0.5 mA
- Outputs:
  - Output voltage: 3.3 V DC
  - Output current: max. 2 mA limited via a series resistor
- Wires, appr. 30 cm, can be extended up to 10 m
- Dimensions (Ø x H):
  54 x 19mm