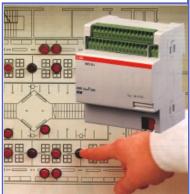

#### **Overview**

- Device for the control of oparating panels with push buttons, LEDs or incandescent lamps
- 32 Channels can be individually operated as inputs or output
- 12 or 24 V DC auxiliary voltage necessary
- Up to 80 mA per output