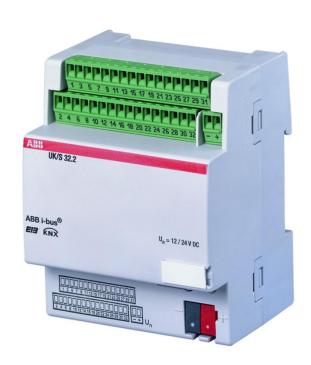

### ABB i-bus® KNX

**Universal I/O Concentrator UK/S 32.2** 

## **UK/S 32.2**

# **Universal I/O Concentrator**

#### **Overview**

- Device for the control of oparating panels with push buttons, LEDs or incandescent lamps
- 32 Channels can be individually operated as inputs or output
- 12 or 24 V DC auxiliary voltage necessary
- Up to 80 mA per output