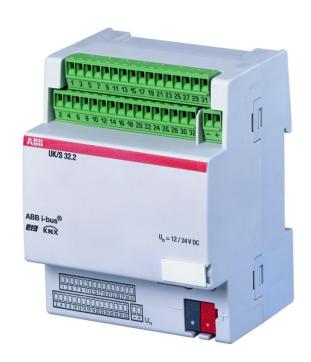

### ABB i-bus® KNX

**Universal I/O Concentrator UK/S 32.2** 

## **UK/S 32.2**

# **Universal I/O Concentrator**

#### **Overview**

- Device for the control of oparating panels with push buttons, LEDs or incandescent lamps
- 32 Channels can be individually operated as inputs or output
- 12 or 24 V DC auxiliary voltage necessary
- Up to 80 mA per output