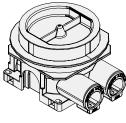

#### **APPROVED SINGLE BOXES:**

AU60.1

- Installation height max 2900 mm from floor (or min 100 mm from ceiling).
- Approved installation: with plastic box support AS27 or AS27.12

AU60.5

- Installation height max 2900 mm from floor (or min 100 mm from ceiling).
- Approved installation: with plastic box support AS27 or AS27.12