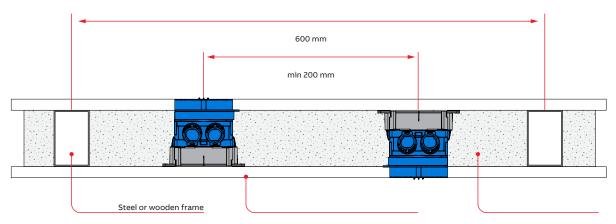

### Minimum requirement for wall structure:

- 12,5 mm standard gypsum board on both sides of the wall
- Steel or wooden frame c/c 600 mm
- 70 mm rock wool insulation (Min. density 30 kg/m3)\*
- When boxes are installed on opposite sides of the wall c/c min 200 mm
- Ø74 mm hole for AU60.1, AU5.6 and AU60.5 boxes
- Ø84 mm hole for AU67 boxes
- · Rock wool needs to be installed behind boxes and inside box supports

 $^*$ AU60.10FR mounting box needs to be used if glass wool (Min. density 10 kg/m3) is used for insulation