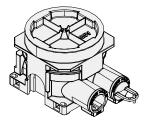

#### **APPROVED SINGLE BOXES:**

AU60.1

- Installation height max 2900 mm from floor (or min 100 mm from ceiling).
- Approved installation: with plastic box support AS27 or AS27.12

AU60.5

- Installation height max 2900 mm from floor (or min 100 mm from ceiling).
- Approved installation: with plastic box support AS27 or AS27.12