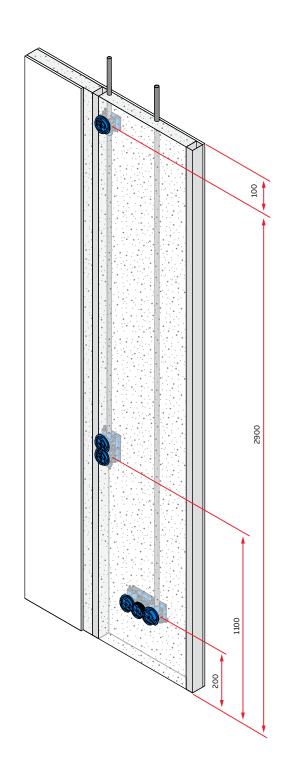

#### **APPROVED SINGLE BOXES:**

AU60.1

- Installation height max 2900 mm from floor (or min 100 mm from ceiling).
- Approved installation: with plastic box support AS27 or AS27.12

AU60.5

- Installation height max 2900 mm from floor (or min 100 mm from ceiling).
- Approved installation: with plastic box support AS27 or AS27.12

AU5.6

- Installation height 2100 mm from floor (or min 100 mm from ceiling)
- Approved installation: with plastic box support AS27 or AS27.12

AU67

- Installation height max 2900 mm from floor (or min 100 mm from ceiling).
- Approved installation: with plastic box support AS27 or AS27.12

#### **VERTICAL COMBINATION**

- Max installation height max 1100 mm from floor
- Maxi 2 boxes\*
- Approved boxes AU60.1, AU5.6, AU60.5
- Approved installations: with plastic box support AS27 or AS27.12