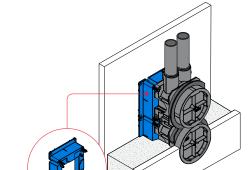

#### **VERTICAL COMBINATION**

- Max installation height max 1100 mm from floor
- Maxi 2 boxes\*
- Approved boxes AU60.1, AU5.6, AU60.5
- Approved installations: with plastic box support AS27 or AS27.12

\*AU60.10FR mounting box needs to be used with 3 box vertical combination