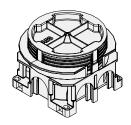

#### **APPROVED SINGLE BOXES:**

AU60.1

- Installation height max 2900 mm from floor (or min 100 mm from ceiling).
- Approved installation: with plastic box support AS27 or AS27.12

AU60.5

- Installation height max 2900 mm from floor (or min 100 mm from ceiling).
- Approved installation: with plastic box support AS27 or AS27.12