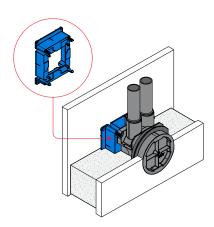

# APPROVED INSTALLATION FOR SINGLE BOXES:

Installation:

#### **APPROVED SINGLE BOXES:**

AU60.1

- Installation height max 2900 mm from floor (or min 100 mm from ceiling).
- Approved installation: with plastic box support AS27 or AS27.12

AU60.5

- Installation height max 2900 mm from floor (or min 100 mm from ceiling).
- Approved installation: with plastic box support AS27 or AS27.12

AU5.6

- Installation height 2100 mm from floor (or min 100 mm from ceiling)
- Approved installation: with plastic box support AS27 or AS27.12

AU67

- Installation height max 2900 mm from floor (or min 100 mm from ceiling).
- Approved installation: with plastic box support AS27 or AS27.12