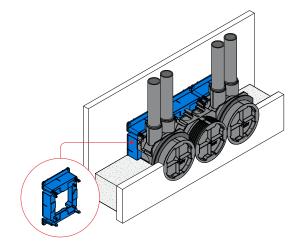

# HORIZONTAL COMBINATION

- Max installation height 300 mm from floor
- Max 3 boxes\*
- Approved boxes AU60.1, AU5.6, AU60.5
- Approved installations: with plastic box support AS27 or AS27.12

\*AU60.10FR mounting box needs to be used with 4 box horizontal combination

# Example installation: