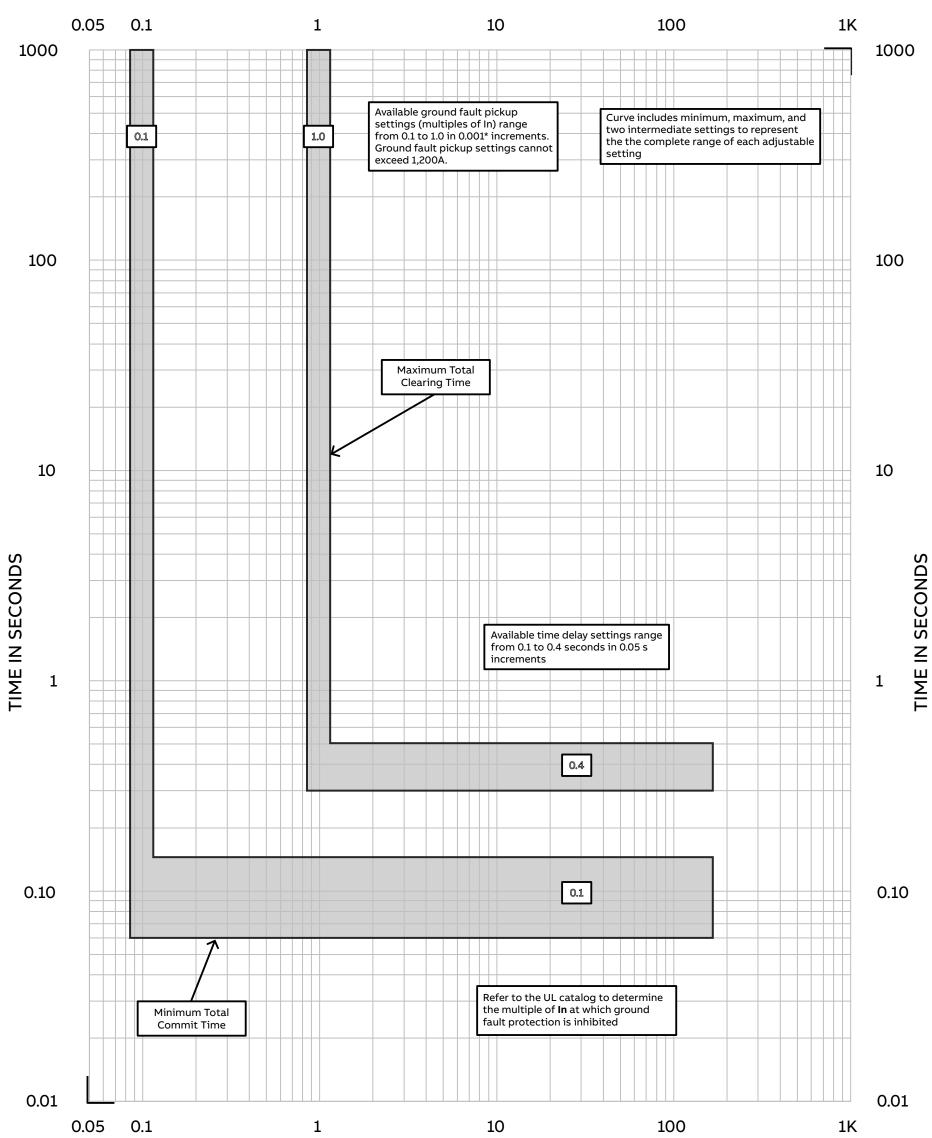

## MULTIPLES OF CURRENT RATING (In)

MULTIPLES OF CURRENT RATING (In)

| Time Current Curve                           |       |                    |               |                                    | Power Circuit Breaker                                                                                                                                                                                                                                       |                                                                                                        |
|----------------------------------------------|-------|--------------------|---------------|------------------------------------|-------------------------------------------------------------------------------------------------------------------------------------------------------------------------------------------------------------------------------------------------------------|--------------------------------------------------------------------------------------------------------|
| Available Ratings (Amperes)                  |       |                    |               |                                    | Type <b>Emax E4.2</b> with                                                                                                                                                                                                                                  | Interrupting Ratings: The pickup setting for each interrupting rating is listed below. Tolerance is in |
| Туре                                         | Model | Trip<br>Unit       | Frame<br>Amps | Current<br>Rating (In)             | Ekip Touch/Hi-Touch LSI/LSIG parentheses.<br>Ground Fault Curve S-A: 65,000 (minus 15.38% or H-A: 85,000 (minus 11.76% or                                                                                                                                   | parentheses.<br><b>S-A:</b> 65,000 (minus 15.38% or plus 0%)                                           |
| Power                                        | E4.2  | Touch/<br>Hi-Touch | 3600          | 800 2500<br>1600 3200<br>2000 3600 |                                                                                                                                                                                                                                                             | <b>V-A:</b> 100,000 (minus 10.0% or plus 0%)                                                           |
| /oltage Rating: 635 Vac, 50 to 60 hz systems |       |                    |               | /stems                             | a the units do not under go any valuations in performance as the temperature varies, but, in the case of temperatures exceeding +40°C, the maximum setting for protection L (protection against overloads) must be reduced, as indicated in the UL Catalog. |                                                                                                        |