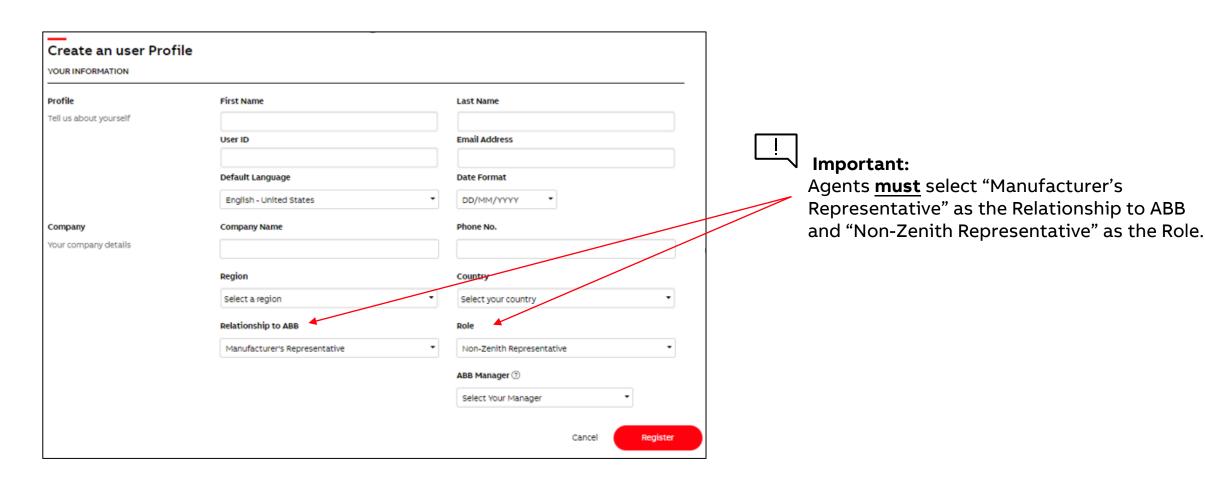

Agents <u>MUST USE</u> the "Create a New Account" option.

Only distributors who have existing T&B Access credentials can use the "Migrate T&B Account" option.

Step 3: Populate your profile and company information and click on "Register"