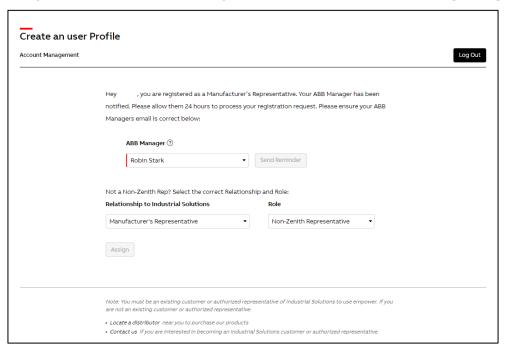

Step 4: Allow 24 hours for your ABB Manager to process your registration request

Until you are approved, you will see this landing page.

After receiving account approval, you can log in via <a href="https://empower.abb.com">https://empower.abb.com</a> using your ABB ID and associated password.