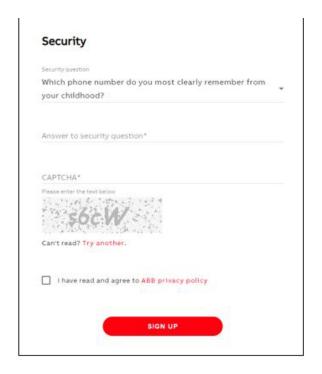

# **Getting started**

This step-by-step guide will show you how to set up your ABB empower account which requires agents to:

- 1) create an ABB ID
- 2) complete an empower profile as a new user

NOTE: Each user must have individual login credentials for ABB empower and should not share an ID with other empower users.



Step 1: Navigate to <a href="https://empower.abb.com">https://empower.abb.com</a> and click on "Register Now"





Step 2: Click on "Get ABB ID to Register" and agree to the Terms of Use and Privacy Policy







# Step 3: Complete the ID creation form and click on "Sign Up"







# Step 4: Locate the email from ABB with subject "Activation of your new ABB account" and click the "Activate Account" button

# Activate account

You need to activate your account to start using ABB services. To activate your account, go to your registered mailbox, open the email from ABB and click on the activation link in the email.

Please add the following email addresses to your known sender list to ensure delivery:

> no-reply@abb.com empower@abb.com empoweru@abb.com



#### Activation of your new ABB account

Dear

You have signed up for an ABB user account.

To confirm your e-mail address and activate your user account, please go to:

#### **ACTIVATE ACCOUNT**

If the button does not work, please click on the following link:

https://www.usermanagement.abb.com/account/Confirm?