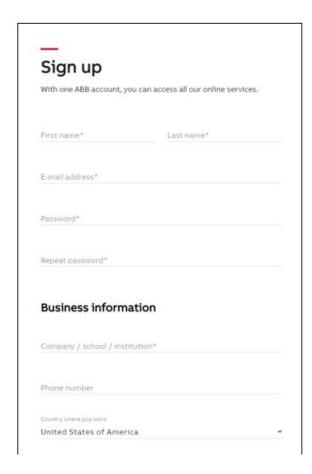

# **Getting started**

This step-by-step guide will show you how to set up your ABB empower account which requires agents to:

- 1) create an ABB ID
- 2) complete an empower profile as a new user

NOTE: Each user must have individual login credentials for ABB empower and should not share an ID with other empower users.



Step 1: Navigate to <a href="https://empower.abb.com">https://empower.abb.com</a> and click on "Register Now"





Step 2: Click on "Get ABB ID to Register" and agree to the Terms of Use and Privacy Policy







# Step 3: Complete the ID creation form and click on "Sign Up"







# Step 4: Locate the email from ABB with subject "Activation of your new ABB account" and click the "Activate Account" button

# Activate account

You need to activate your account to start using ABB services. To activate your account, go to your registered mailbox, open the email from ABB and click on the activation link in the email.

Please add the following email addresses to your known sender list to ensure delivery:

> no-reply@abb.com empower@abb.com empoweru@abb.com



#### Activation of your new ABB account

Dear

You have signed up for an ABB user account.

To confirm your e-mail address and activate your user account, please go to:

#### **ACTIVATE ACCOUNT**

If the button does not work, please click on the following link:

https://www.usermanagement.abb.com/account/Confir