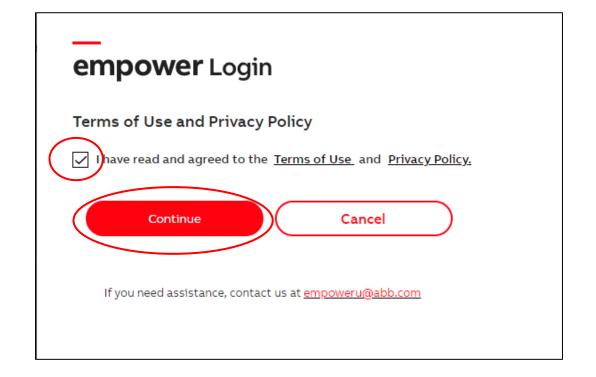

Step 1: Navigate to <a href="https://empower.abb.com">https://empower.abb.com</a> and click on "Register Now"

Step 2: Click on "Get ABB ID to Register" and agree to the Terms of Use and Privacy Policy