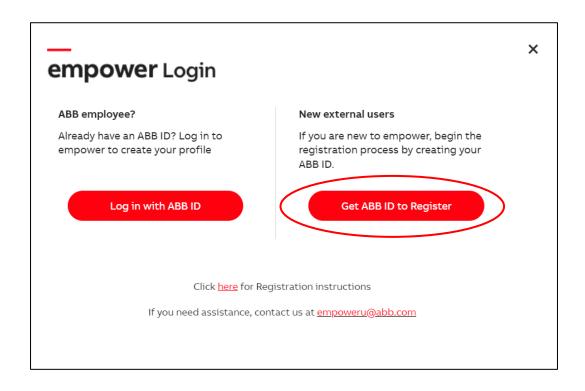

Step 1: Navigate to <a href="https://empower.abb.com">https://empower.abb.com</a> and click on "Register Now"

Step 2: Click on "Get ABB ID to Register" and agree to the Terms of Use and Privacy Policy