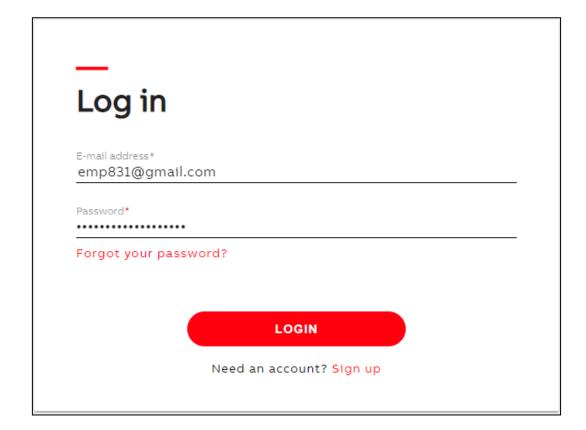

GO BACK TO THE ORIGINAL PAGE.

Step 1: Navigate to <a href="https://empower.abb.com">https://empower.abb.com</a> and log in with your newly activated ABB ID and password

Step 2: Click on "Create a New Account"