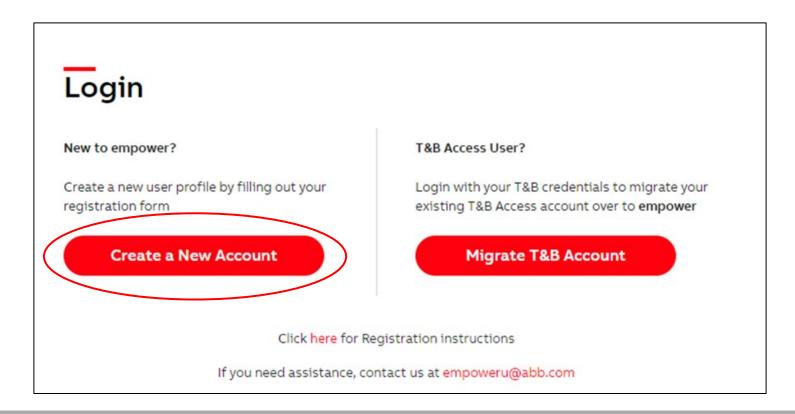

GO BACK TO THE ORIGINAL PAGE.

Step 1: Navigate to <a href="https://empower.abb.com">https://empower.abb.com</a> and log in with your newly activated ABB ID and password

Step 2: Click on "Create a New Account"

Agents <u>MUST USE</u> the "Create a New Account" option.

Only distributors who have existing T&B Access credentials can use the "Migrate T&B Account" option.

Step 3: Populate your profile and company information and click on "Register"