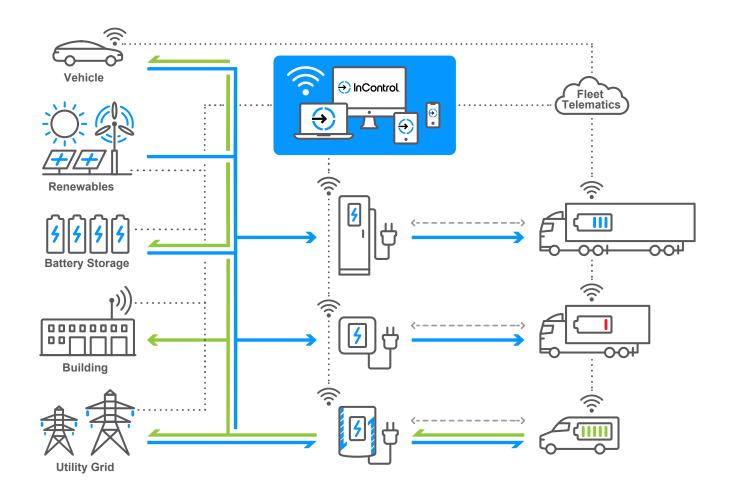

### **How InControl works**

### Streamlined

Integrates with existing systems and more

### Seamlessly integrate vehicle telematics

Use your charging data to optimize fleet utilization