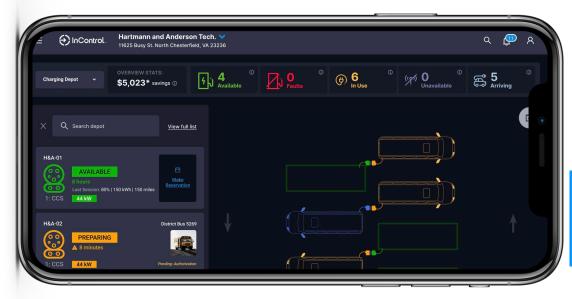

#### InControl v4.0 coming this fall

- New depot view
- Reservation system
- V2X integration

### **Stay InControl**

Manage fleet charging from anywhere. Rest easy with real-time alerts