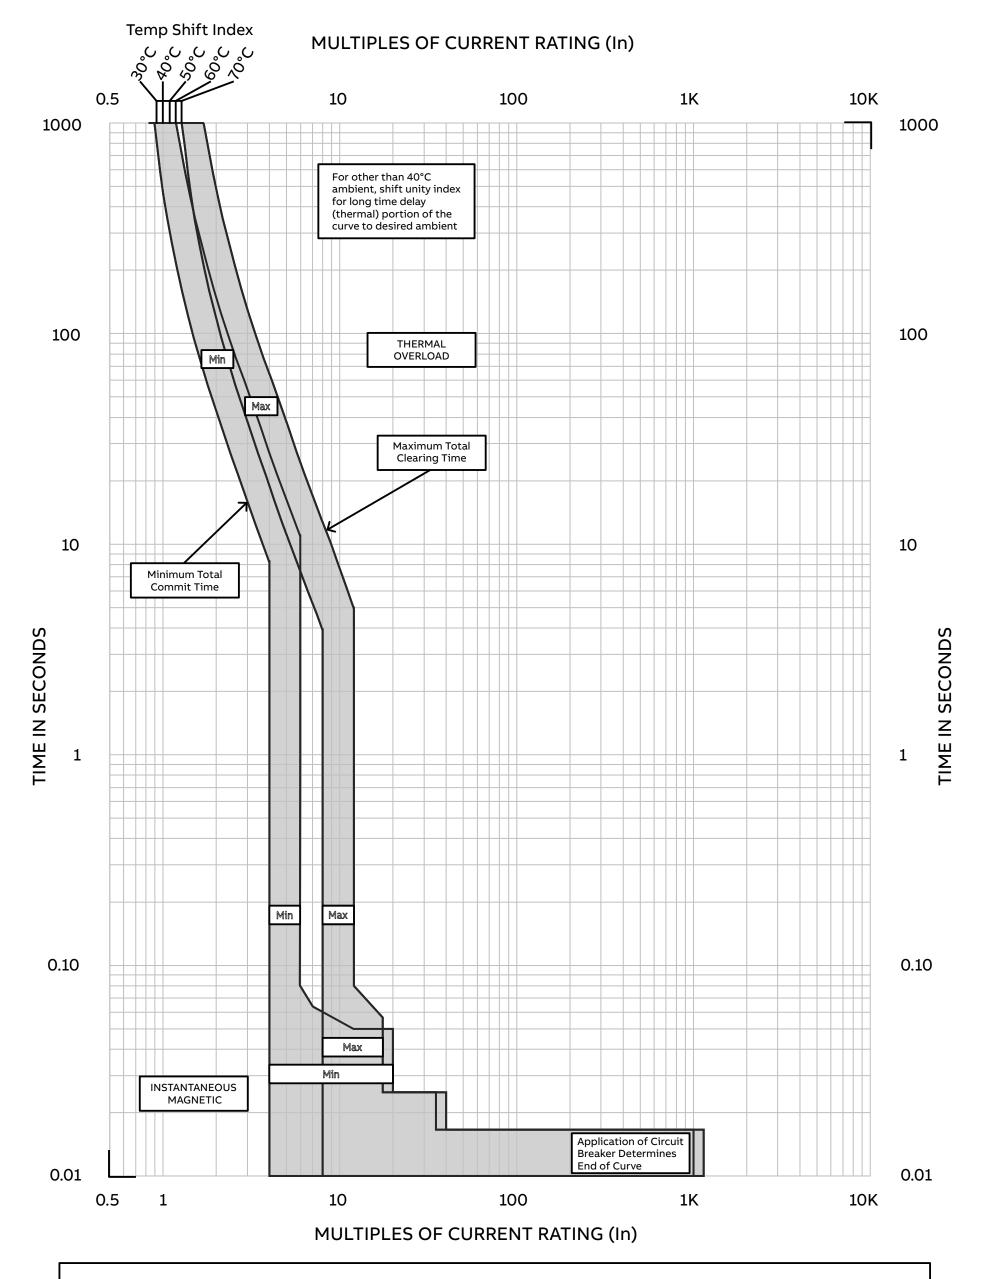

## **Time Current Curve Molded Case Circuit Breaker** Available Ratings (Amperes) Type Tmax XT4 with Rotary Dial: Settings range from 70% to 100% of current rating in 7.5% increments. **TMA** Trip Unit Trip Frame Current Model Rating (In) Type Unit Thermal Magnetic Adjustable Amps 175 200 мссв XT4 TMA 250 Operating Conditions: Curve represents cold trip with no prior load. Curves apply at 50 to 60 Hertz with reference ambient temperature of 40°C at 2000m altitude with three phase fault applied. Refer to technical guide from the UL catalog for Voltage Rating: 600Vac, 50 to 60 hz systems more information regarding thermal application. electrification.us.abb.com