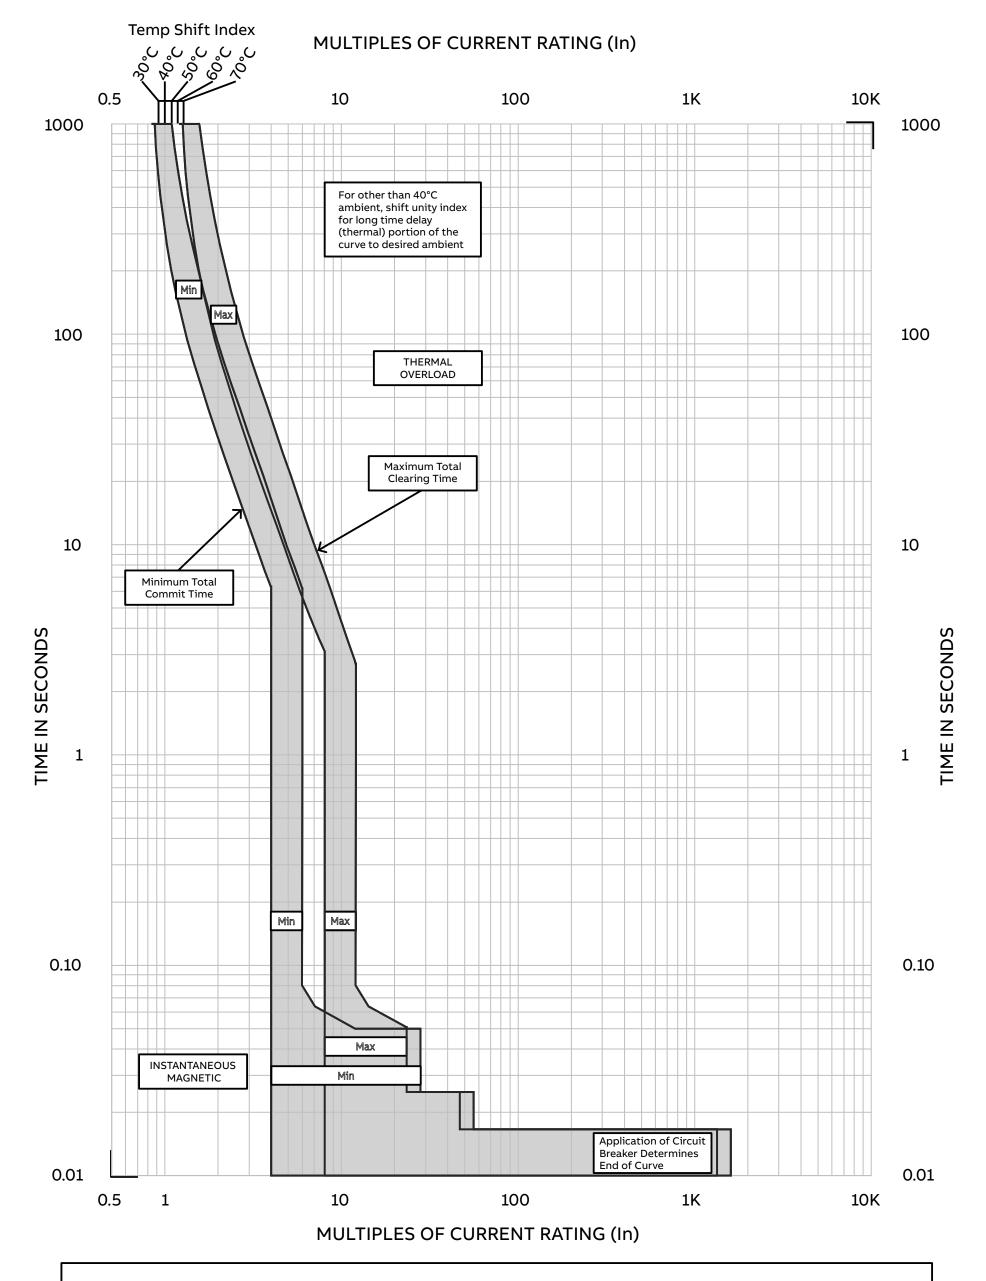

## **Time Current Curve Molded Case Circuit Breaker** Available Ratings (Amperes) Type Tmax XT4 with Rotary Dial: Settings range from 70% to 100% of current rating in 7.5% increments. **TMA** Trip Unit Trip Frame Current Model Rating (In) Type Unit Thermal Magnetic Adjustable Amps 125 150 мссв XT4 250 Operating Conditions: Curve represents cold trip with no prior load. Curves apply at 50 to 60 Hertz with reference ambient temperature of 40°C at 2000m altitude with three phase fault applied. Refer to technical guide from the UL catalog for Voltage Rating: 600Vac, 50 to 60 hz systems more information regarding thermal application. electrification.us.abb.com