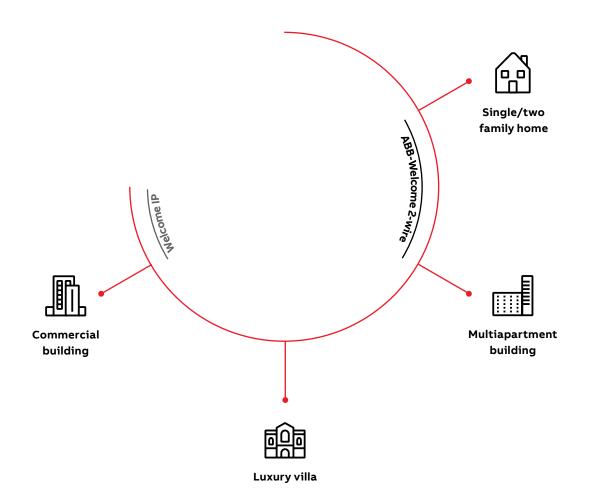

### Flexibility Values & Benefits

Customized solutions for complete building automation, in commercial, public, and privately used buildings.

**Buildings** application

The combination of the 2-wire and IP system makes ABB's proposal wide and varied enough to satisfy every type of residence for every door entry and access control needs.

### **Our systems** Smarter design of living space

Whether you are moving to a new place, built a new house or undergoing a home renovation. We offer different systems that will help you to make your home more comfortable, valuable and smarter.