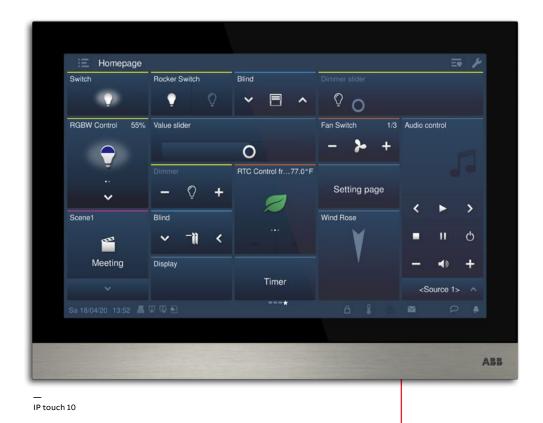

## **ABB-SmartTouch® 10"** Elegant central control for smart buildings

ABB-SmartTouch® 10" combines smart building automation ABB i-bus® KNX or ABB-free@home®, and ABB-Welcome door communication in one device, providing central monitoring and control of your smart building devices. Choose to interact with the elegantly designed 10" IPS screen with 1280 x 800 resolution or via the ABB-free@home® app to access controls from anywhere in your building.

#### Ready when you are

Providing up to 450 control elements ABB-SmartTouch® 10" for any extension of your smart building installation.

#### Stylish new addition to your home The 14 mm thin design in 4 colors of the ABB-SmartTouch® 10" offers a stylishly attractive appearance, whether installed flush-mounted or surface-mounted.

reddot winner 2022 interface design