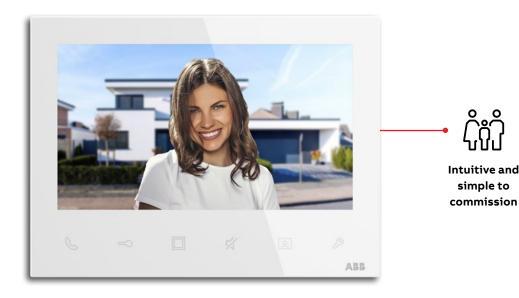

### ABB-Welcome IP Touch 7"/10" Welcome IP

Via the video indoor station the IP touch panel will display everything that is happening in front of your door, with the possibility of remote control by app. All versions of ABB-Welcome IP are provided with the induction loop functionality.

Flexible technology

IP touch 7

APP connection extension to APP without additional system device

**Connectivity** LAN + LAN or LAN + Wi-Fi Interface options

Easy installation both IP touch 10" and IP touch 7" panels can be fush or surface mounted

**Easy commissioning** by QR code scanning or central PC management software

Smart home control the panel can be used as centralized screen for ABB sub-systems: Door Entry System, surveillance and home automaton (KNX & f@h) PoE and local power supplier for option