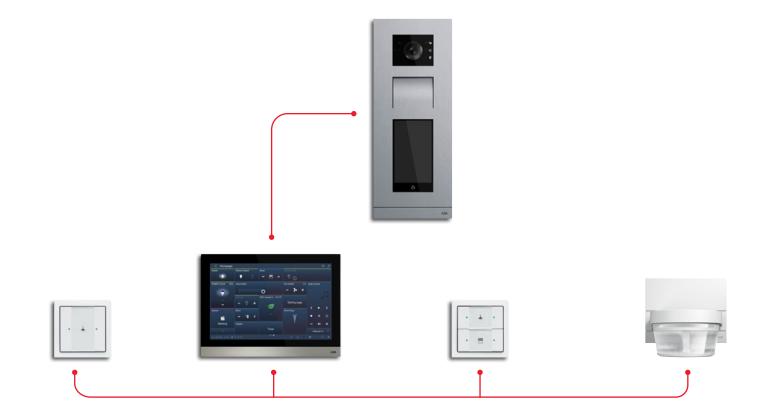

### **Our systems** Smarter design of living space

Whether you are moving to a new place, built a new house or undergoing a home renovation. We offer different systems that will help you to make your home more comfortable, valuable and smarter.

ABB-free@home® is tailored especially to the requirements of smarter residential buildings and is ideally suited both for new buildings and renovation projects, Blinds, lights, heating, airconditioning or door communication are easy to control and can be regulated to your personal requirements. The functions can be applied both individually and in combination with others. This means that you can determine the type and the number of functions you wish to control intelligently in the future. You also have the option of retrofitting desired functions at a later point in time. The ABB-SmartTouch® 10" shown in the picture can be used to manage the free@home system in combination with Welcome 2-wire.

ABB i-bus® KNX is suitable especially as a solution for new construction in which a high-performance, future-proof and extensible system can be installed. As a global standard, ABB i-bus® KNX is especially flexible: The system offers a constantly growing diversity of modules and can therefore be extended without limits. All functions can also be adapted at a later point in time The IP Touch in the picture manages both the Welcome IP system and the ABB i-bus KNX system.

While our ABB-Welcome door communication system is available as an individual solution, it can also be flexibly combined with ABB-free@home® or ABB i-bus® KNX, thanks to IP Touch for the IP system and SmartTouch panel for the 2-wire one.