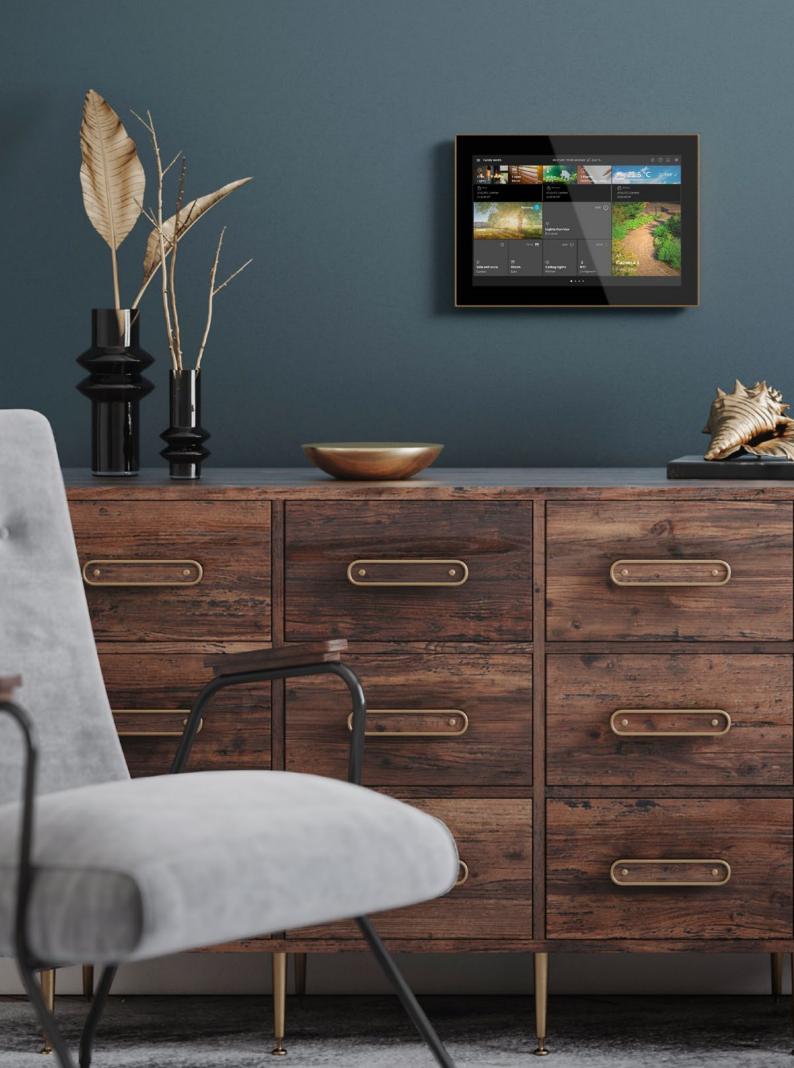

## **ABB-SmartTouch® 10"** Elegant central control for smart buildings

ABB-SmartTouch® 10" combines smart building automation ABB i-bus® KNX or ABB-free@home®, and ABB-Welcome door communication in one device, providing central monitoring and control of your smart building devices. Choose to interact with the elegantly designed 10" IPS screen with 1280 x 800 resolution or via the ABB-free@home® app to access controls from anywhere in your building.

#### Stylish new addition to your home The 14 mm thin design in 4 colors of the ABB-SmartTouch® 10" offers a stylishly attractive appearance, whether installed flush-mounted or surface-mounted.

reddot winner 2022 interface design