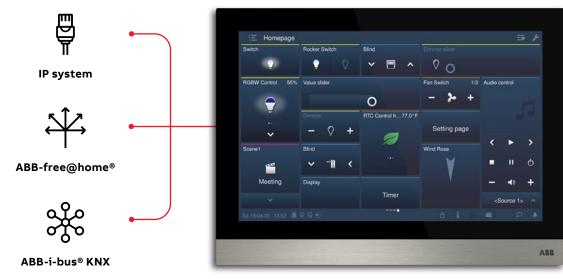

## **ABB-SmartTouch® 10"** Elegant central control for smart buildings

ABB-SmartTouch® 10" combines smart building automation ABB i-bus® KNX or ABB-free@home®, and ABB-Welcome door communication in one device, providing central monitoring and control of your smart building devices. Choose to interact with the elegantly designed 10" IPS screen with 1280 x 800 resolution or via the ABB-free@home® app to access controls from anywhere in your building.

#### Ready when you are

Providing up to 450 control elements ABB-SmartTouch® 10" for any extension of your smart building installation.

#### Stylish new addition to your home The 14 mm thin design in 4 colors of the ABB-SmartTouch® 10" offers a stylishly attractive appearance, whether installed flush-mounted or surface-mounted.

reddot winner 2022 interface design