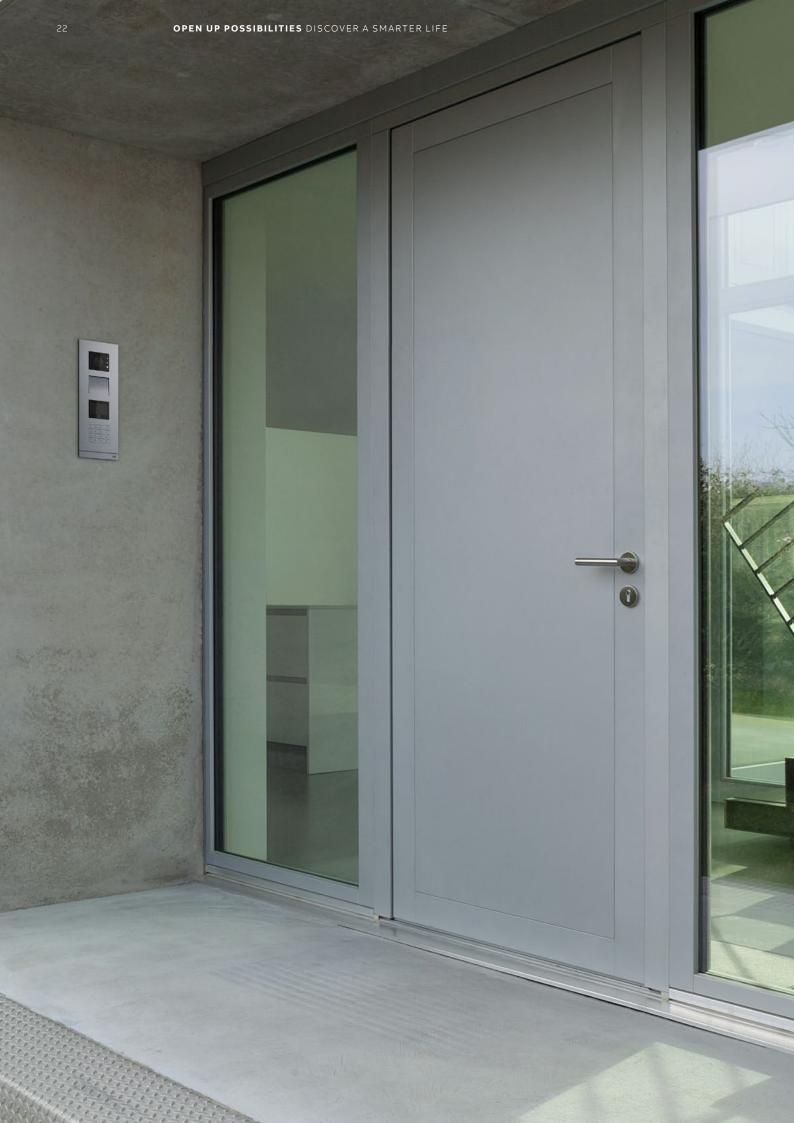

### **ABB-Welcome Keypad series** Welcome 2-wire

Video outdoor station for multi apartment application. With the combination of a keypad and a Display with integrated transponder reader. This outdoor station is capable to handle several hundred apartments with small space.

Scalability: Call all the apartments via the integrated keypad

**Display:** Choose the name you want to call from the integrated Display

Access: Open the door locally by keypad code or by a transponder card (DESFire or IC Card)

Security: Vandal proof level IK07

Access Control: Output for Wiegand connection available (26/34 bits)