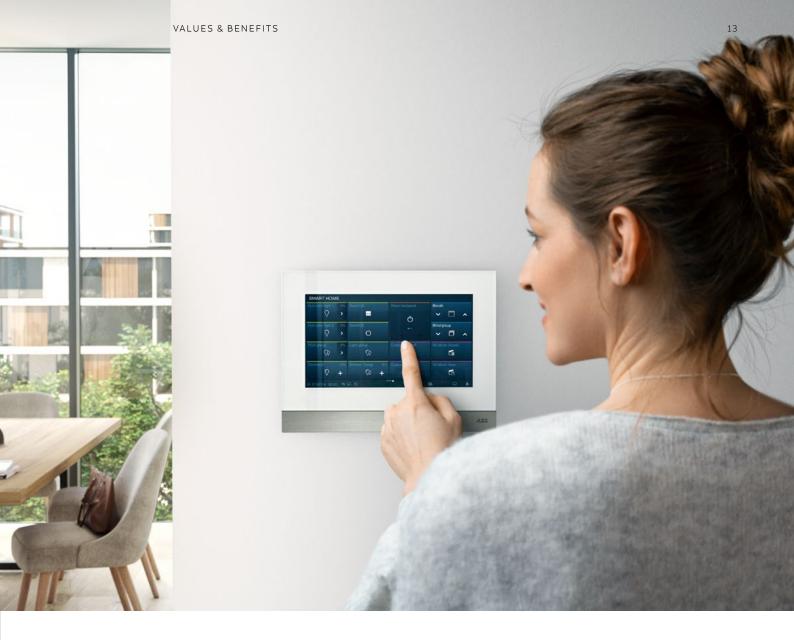

#### Physical, concrete security

To make you safer and enjoy your own time, ABB combines all the security functions that keep you all day long with peace of mind. Both ABB- Welcome and ABB-Welcome IP provide secure control of your accesses, whether we are talking about gates, front doors or entrance doors.Thanks to door entry technology, and in particular IP HD technology, the residents of the house and building are always accessible to visitors with high-definition images transmitted from a multi-channel bandwidth. It is much more colourful, brighter, clearer and no interference in communication.

### **Connectivity** Values & Benefits

No matter where you are, your home is always be connected with your app or smart home ecosystem. Every area of the house can be remotely controlled. This helps users to get access to system from everywhere.

#### Smart home ecosystem

Imagine the very best in comfort, security, design and energy efficiency for tomorrow's smart home, today. ABB can bring this to any residential building more easily than ever. All the functions that can be controlled such as blinds, lighting, heating, air-conditioning, door communication, access control and security are designed to make life simpler and smarter. Controlling the heart of the home or answering to your doorbell can be done at the touch of a panel, from the comfort of your armchair or remotely.