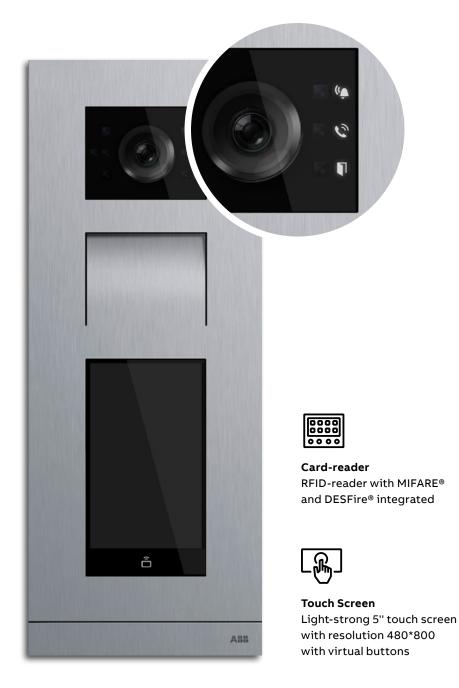

### ABB-Welcome Video Outdoor Station 5" Touch Welcome IP

The ABB-Welcome IP outdoor station offers a comfortable and safe method of entering buildings with an integrated, intuitive, operable 5-inch colour touch display.

**Electrical connection** Power supply via PoE

**Configuration** Remotely editable door entry system information

**Display area** Bulletin, message system for the building manager via 5" screen