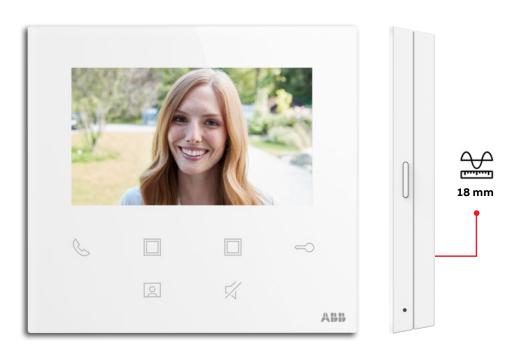

## ABB-Welcome Video Indoor Station 4.3, WiFi Welcome 2-wire

The video indoor station 4.3 including WiFi connection is the perfect choice for your comfortable living room with its impressive design, white color and easy operation. Thanks to the intuitive design, all functions are just a tap away. It provides the best level of security for your network and data.

APP connection Getting your door call on up to 8 mobile devices, even remotely "with our myBuilding-Service Portal"

**Design** Simple & intuitive user interface with a unique thin design (18mm)

Security ABB Cyber Security Chip built into devices

**Connectivity** Build int Wi-Fi interface to connect easily to your local home network