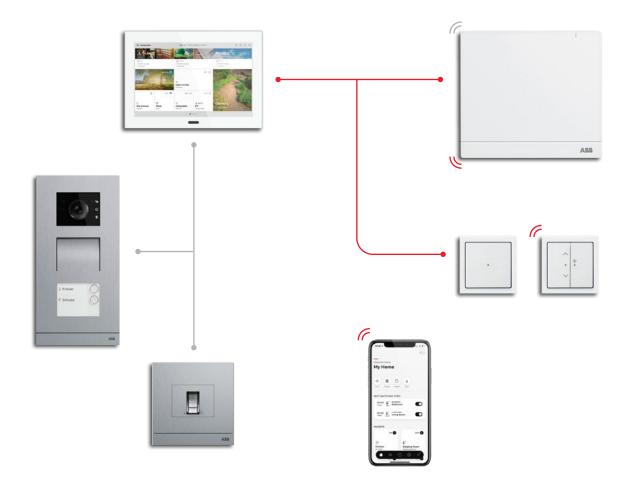

### **Smart Access Point** ABB-AccessControl

As a central management device of ABB-Welcome IP and ABB-AccessControl system, Smart Access Point can couple as sub-system, and also manage interworking of multiple sub-system of same type.

Integration Works with ABB-AccessControl & ABB-Welcome IP

User right management Can handle and manage up to 2000 Users

Security ABB Cyber Security Chip built into our devices

Scalability Up to 600 devices can be managed and maintained