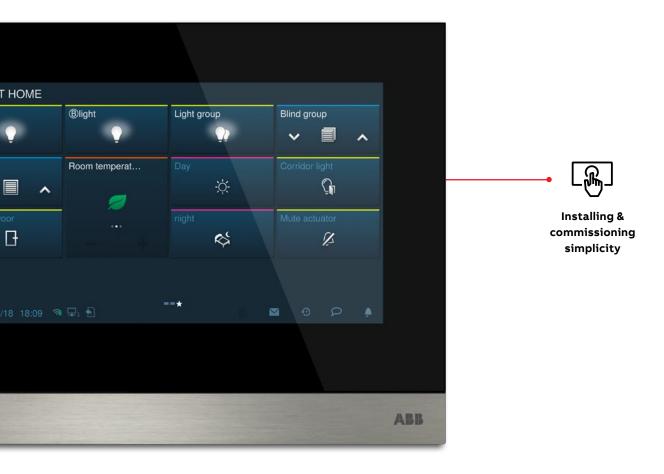

Setting up your ABB-Welcome system is very simple: the 2-wire technology allows ease of installation also in case of renovation and even advanced functionalities like WiFi connectivity to the mobile app can be set through just the scaning of a QR code. Also the IP technology becomes easy: wireless and PoE connection make the system really easy to install. For the commissioning quickly create the building structure and scan the QR code of a device to place into the desired location, upload the information into devices. 1-2-3, Done!

#### User interface

ABB always takes pride in user experience and innovates common network technology to create a totally smarter solution that can perfectly meet your every need. Main menu with easy settings for door communication, video surveillance and home automation. The new interface ensures that comprehensive functions in a room or entire building are centrally visualized, easy and intuitively operated in a comfortable and efficient manner.