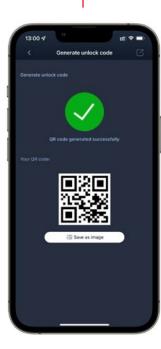

#### Via the ABB-Welcome App end-users can:

이는 이 가 너 나 나 이 가 너 나 이 가 너 나 Generate access QR codes

Access to video call history

Also direct access to end-to-end customer support

Via the ABB-Welcome App professional installers can: