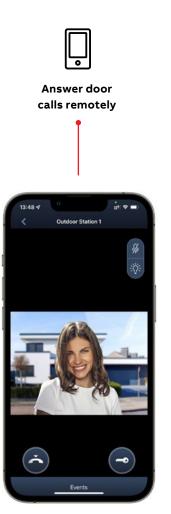

#### APP

You can answer and open the door remotly via the ABB-Welcome App. The App is a cloud based integrated platform working with both iOS and Android. It allows you to use your smart phone or tablet managing the calls from IP Touch panel, 4.3" series WiFi, from all other 2-wire panel with the IP gateway, digital cylinder and surveillance locally or remotely.You can also set up your customized App with as many steps as you wish.

#### **ABB-Welcome App**

The App is available both for iOS and Android. It allows you to use your smart phone or tablet to receive your door entry calls and manage your digital locks locally or remotely. Thanks to MyBuildings portal, the remote connection is totally automated and managed with the highest level of security and data privacy. No special settings need to be made on the internet router.

#### Via the ABB-Welcome App end-users can:

이는 이 가 너 나 나 이 가 너 나 이 가 너 나 Generate access QR codes

Access to video call history

Also direct access to end-to-end customer support

Via the ABB-Welcome App professional installers can: