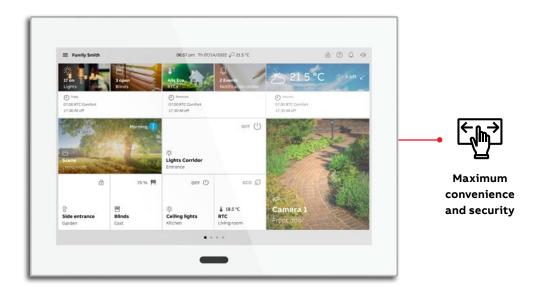

#### User interface

ABB always takes pride in user experience and innovates common network technology to create a totally smarter solution that can perfectly meet your every need. Main menu with easy settings for door communication, video surveillance and home automation. The new interface ensures that comprehensive functions in a room or entire building are centrally visualized, easy and intuitively operated in a comfortable and efficient manner.

## **ABB-SmartTouch® 10"** Elegant central control for smart buildings

ABB-SmartTouch® 10" combines smart building automation ABB i-bus® KNX or ABB-free@home®, and ABB-Welcome door communication in one device, providing central monitoring and control of your smart building devices. Choose to interact with the elegantly designed 10" IPS screen with 1280 x 800 resolution or via the ABB-free@home® app to access controls from anywhere in your building.

#### Ready when you are

Providing up to 450 control elements ABB-SmartTouch® 10" for any extension of your smart building installation.

#### Stylish new addition to your home The 14 mm thin design in 4 colors of the ABB-SmartTouch® 10" offers a stylishly attractive appearance, whether installed flush-mounted or surface-mounted.

reddot winner 2022 interface design