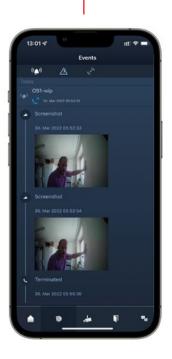

#### Via the ABB-Welcome App end-users can:

이는 이 가 너 나 나 이 가 너 나 이 가 너 나 Generate access QR codes

Access to video call history

Also direct access to end-to-end customer support

Via the ABB-Welcome App professional installers can:

Manage the commissioning and configuration of IP devices