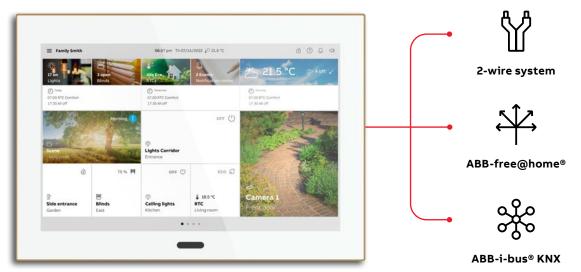

### **Our systems** Smarter design of living space

Whether you are moving to a new place, built a new house or undergoing a home renovation. We offer different systems that will help you to make your home more comfortable, valuable and smarter.

ABB-free@home® is tailored especially to the requirements of smarter residential buildings and is ideally suited both for new buildings and renovation projects, Blinds, lights, heating, airconditioning or door communication are easy to control and can be regulated to your personal requirements. The functions can be applied both individually and in combination with others. This means that you can determine the type and the number of functions you wish to control intelligently in the future. You also have the option of retrofitting desired functions at a later point in time. The ABB-SmartTouch® 10" shown in the picture can be used to manage the free@home system in combination with Welcome 2-wire.

ABB i-bus® KNX is suitable especially as a solution for new construction in which a high-performance, future-proof and extensible system can be installed. As a global standard, ABB i-bus® KNX is especially flexible: The system offers a constantly growing diversity of modules and can therefore be extended without limits. All functions can also be adapted at a later point in time The IP Touch in the picture manages both the Welcome IP system and the ABB i-bus KNX system.

While our ABB-Welcome door communication system is available as an individual solution, it can also be flexibly combined with ABB-free@home® or ABB i-bus® KNX, thanks to IP Touch for the IP system and SmartTouch panel for the 2-wire one.