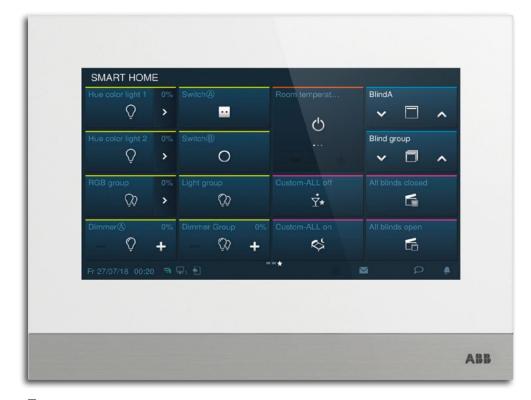

### ABB-Welcome IP Touch 7"/10" Welcome IP

Via the video indoor station the IP touch panel will display everything that is happening in front of your door, with the possibility of remote control by app. All versions of ABB-Welcome IP are provided with the induction loop functionality.

Flexible technology

IP touch 7

APP connection extension to APP without additional system device

**Connectivity** LAN + LAN or LAN + Wi-Fi Interface options

Easy installation both IP touch 10" and IP touch 7" panels can be fush or surface mounted

**Easy commissioning** by QR code scanning or central PC management software

Smart home control the panel can be used as centralized screen for ABB sub-systems: Door Entry System, surveillance and home automaton (KNX & f@h) PoE and local power supplier for option