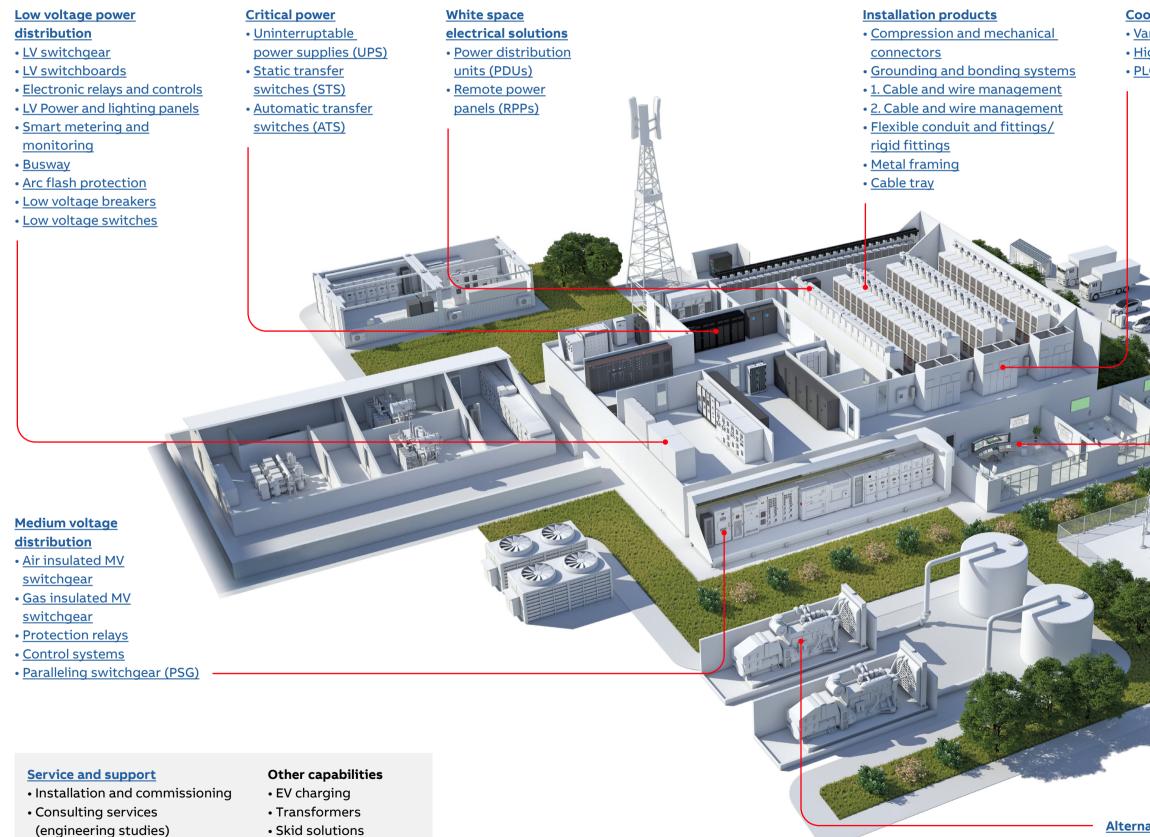

# Data center solutions from substation to server rack Colocations, Hyperscales and Enterprise

- Retrofits and upgrades
- Digital upgrades
- Ehouse design
- Project management

- Fuel cells
- Microgrids

#### **Cooling system components**

• Variable frequency drives • High efficiency motors PLC automation

#### ABB Ability<sup>™</sup> Digital Data Center **Operations**

- Data center automation
- DCA edge solution
- Electrical power management system
- Energy and asset management
- <u>Smart building solutions</u>
- <u>Building automation</u>
- <u>Condition monitoring</u>

#### Medium voltage substations

- AIS & GIS switchgear
- <u>Control systems</u>
- Prefabricated modular data center solutions (eHouses & skids)
- Outdoor breakers
- <u>Compact secondary substation</u>

Alternate power sources • Battery energy storage systems (BESS) Solar power solutions • Wind power solutions

Contact us Learn more