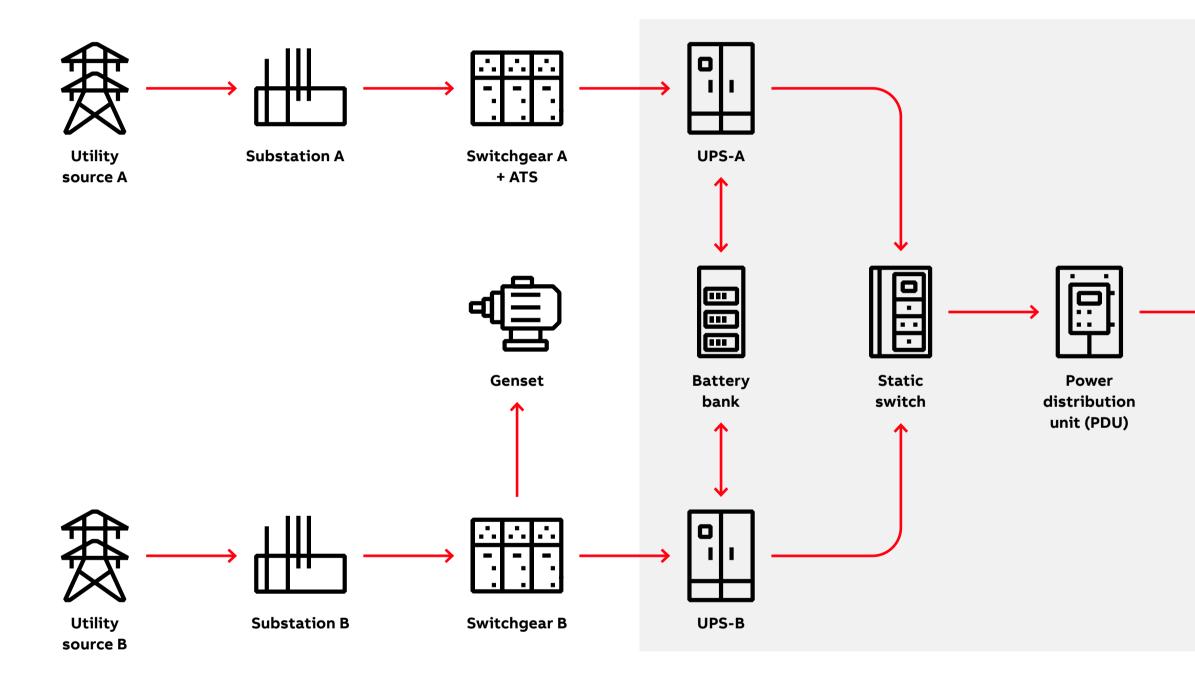

#### **Critical power**

- LV: Up to 480 V
- MV: Up to 15 KV

## ABB Ability Digital Data Center Operations

• Shop floor to top floor integration ready

White space electrical solutions • 110 – 480 V