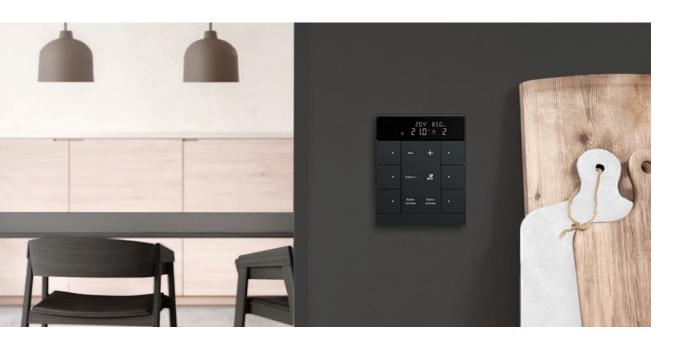

## Measurement and control across four key areas

The unique ABB Tenton® Indoor Air Quality (IAQ) system gives you the comprehensive information you need:

Temperature - measure and control the temperature so it's always just right.

## How it works

Sensors capture Information and summarize it into an easy-to-understand air quality index, displayed on the unit.

Everything is viewable and adjustable on the device or via your ABB-free@home® app.

## How to get started

\*\* It's simple to set up – a professional electrician can install everything, with no need for special installers or system integrators.

The clean, elegant design has flexible options for flush or surface mounting, and comes in a choice of colors to match your interior.