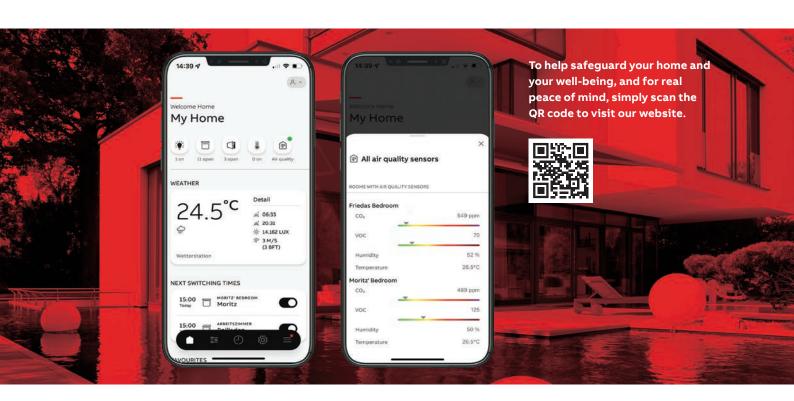

## How it works

Sensors capture Information and summarize it into an easy-to-understand air quality index, displayed on the unit.

Everything is viewable and adjustable on the device or via your ABB-free@home® app.

ndividually monitor levels in rooms throughout your home, wherever you are.

Integrate seamlessly with ABB-free@home® functions, so you can operate lighting, heating, aircon, blinds, and more.