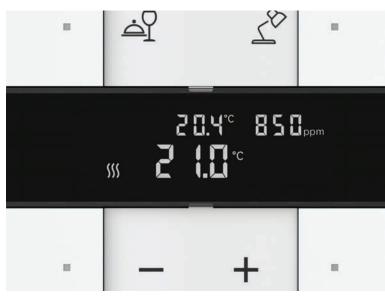

## Measurement and control across four key areas

The unique ABB Tenton® Indoor Air Quality (IAQ) system gives you the comprehensive information you need:

Temperature - measure and control the temperature so it's always just right.

**Humidity** – measure humidity levels for a healthy living environment.

Carbon dioxide - monitor CO<sub>2</sub> levels for co<sub>2</sub> \(\sigma\) safety and overall comfort.

Volatile organic compounds (VOC) check pollutant levels to ensure well-being.

## How it works

Sensors capture Information and summarize it into an easy-to-understand air quality index, displayed on the unit.

Everything is viewable and adjustable on the device or via your ABB-free@home® app.