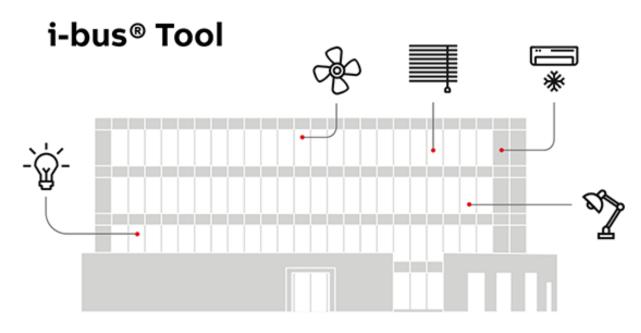

# Switch to an even smarter tomorrow A powerful portfolio combined with a powerful tool

ABB

# **ABB i-bus® KNX Switch Actuators** ABB i-bus® Tool - Enhanced service functionalities

Improved device supervision

Simplified failure analysis

Faster commissioning & maintenance

Comprehensive energy management