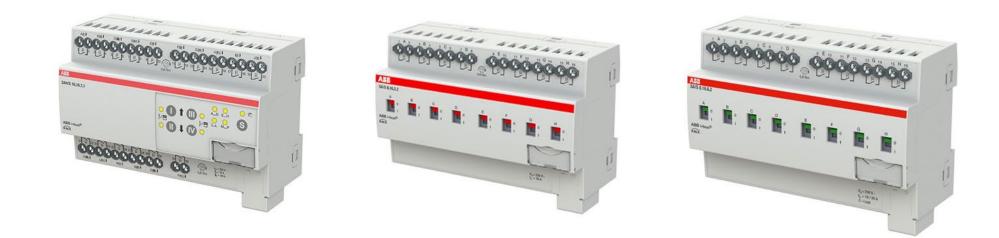

# **ABB i-bus® KNX Switch Actuators** ABB i-bus® Tool - Enhanced service functionalities

Improved device supervision

Simplified failure analysis

Faster commissioning & maintenance

Comprehensive energy management

### **ABB i-bus® KNX Switch Actuators** ABB i-bus® Tool - Features & Functions

Device handling –
Quick and easy
overview of device
status, activated device
functions and
parameter settings

Troubleshooting – Easy to validate why a channel is not switching as expected (forced operation, load shedding, blocked by a safety alarm)

 Commissioning & Maintenance –
Observation of real device behavior, e.g., forced operation, staircase function, load shedding stages and logic signals

 Energy monitoring -Display of the currently measured current, power and total energy consumption and supervise the load status