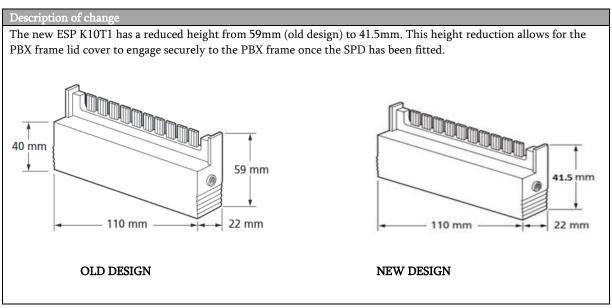

## **Product Change Notification**

PCN-ESP K10T1 Surge Protective Device (SPD)

Dear valued Customer,

ABB Furse Ltd. will make the changes described below:

| Products affected by the change: |                                                |                  |  |  |  |
|----------------------------------|------------------------------------------------|------------------|--|--|--|
| Item: ESP K10T1                  | <b>Description</b> 10 way PBX telecom line SPD | Replaced by: N/A |  |  |  |
| ABB Order code                   |                                                |                  |  |  |  |
| 7TCA085400R0130                  |                                                |                  |  |  |  |