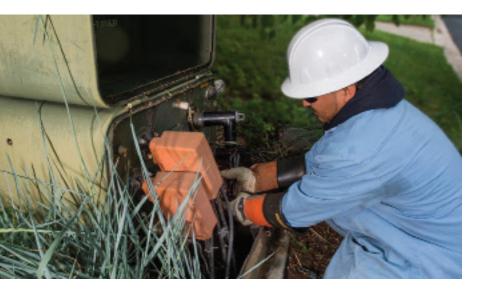

### What we do in Albuquerque

In Albuquerque we manufacture undergound cable connections and accessories for the electrical distribution grid as well as fault circuit indicators and current sensors. Our industry-leading Elastimold and Fisher Pierce products are used to connect, ground, splice, terminate, and protect underground power cables.

#### Who we serve

Products manufactured in Albuquerque are integral connective pieces of a resilient power grid. Found in undergound power line systems in neighborhoods across the U.S., our products are primarily used by electric utility companies to deliver reliable power to homes and businesses.