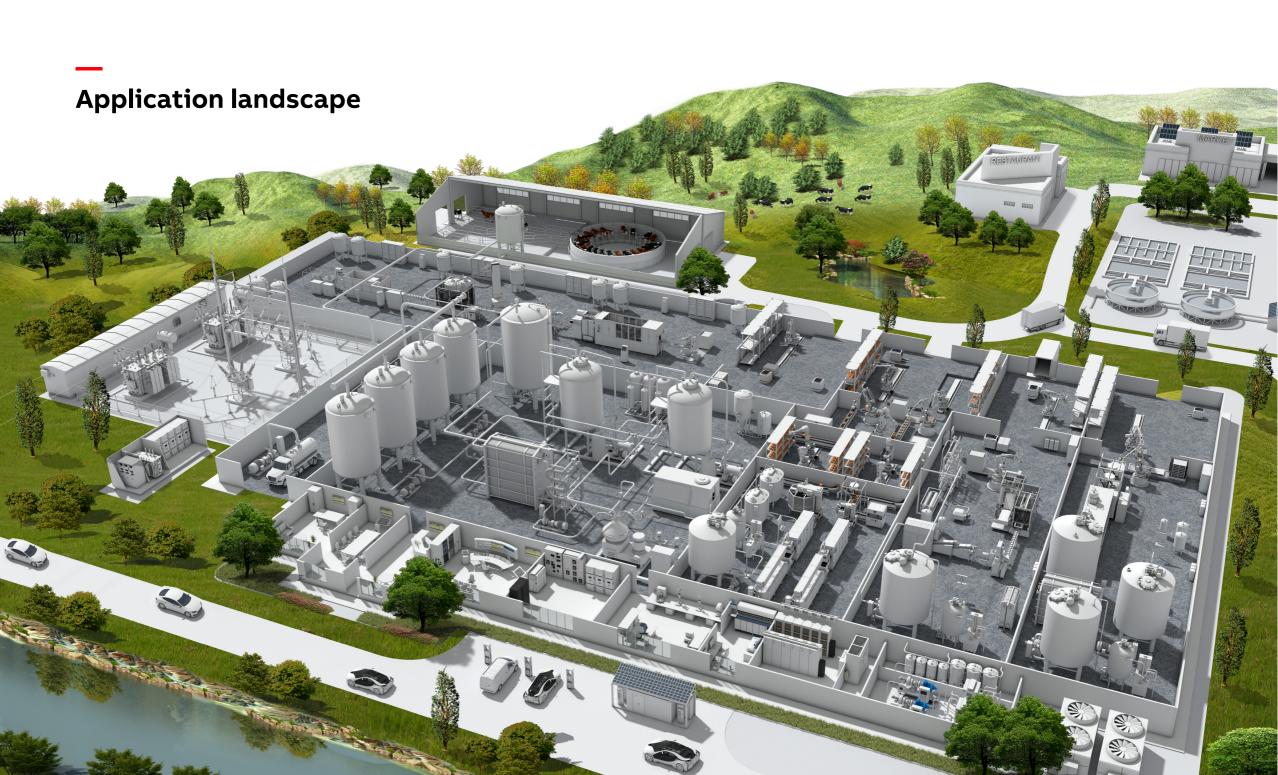

# **Example: the dairy industry**

# **Application overview**

ABB has a wide range of solutions to help you ensure continuous operation, with high quality power supply and remote monitoring for all your F&B equipment and installations.