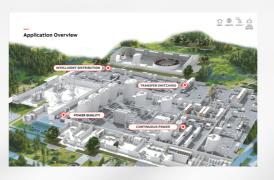

# **Application overview**

ABB has a wide range of solutions to help you ensure continuous operation, with high quality power supply and remote monitoring for all your F&B equipment and installations.