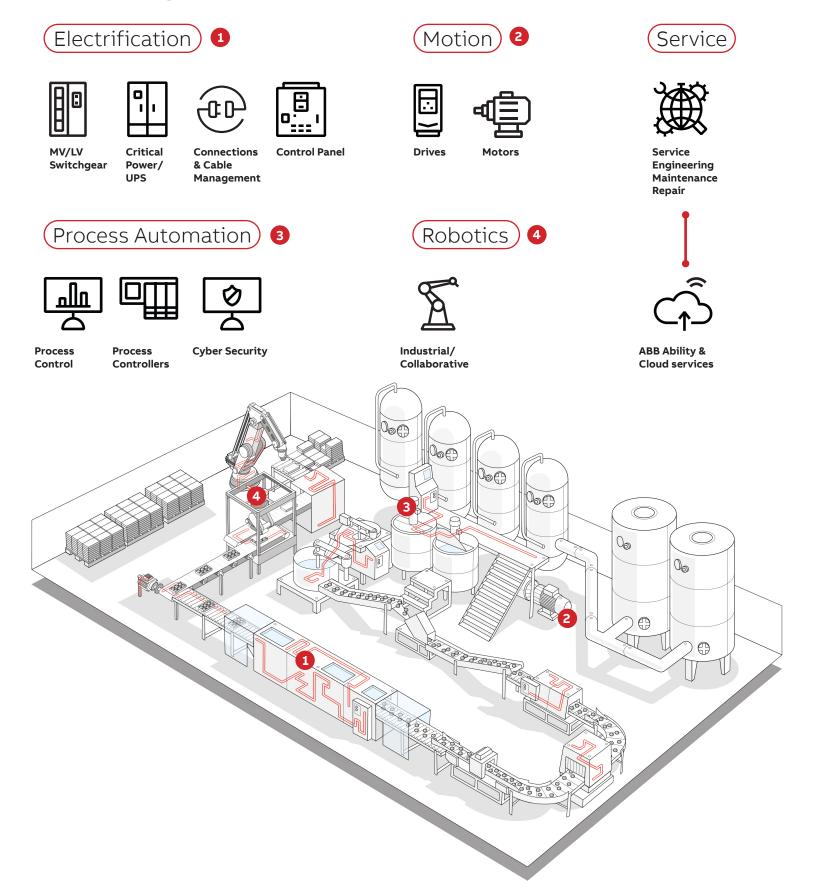

## Food & Beverage

The Food and Beverage Industry is under constant pressure to adapt and evolve to meet consumer demand. This means increased production, lower prices, and improved quality and variety, all while maintaining a commitment to sustainability.

## Elevating the Food & Beverage industry with complete smart solutions