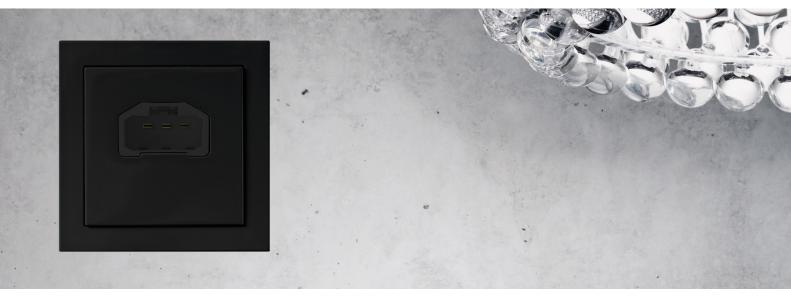

## Impressivo DCL lamp outlet for mounting boxes

## New black matt colour

**01** AKK6-885 Black matt

The Impressivo DCL outlet can be installed on standard wall mounting boxes (screw distance c/c 60 mm). It is safe and easy to use for the end consumer, as they can snap-in the DCL plug in the socket. The outlet is typically installed on wall but can also be installed in ceiling.