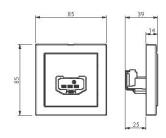

## Order information

| Туре     | Product ID   | EAN           | Description                                           | Package |
|----------|--------------|---------------|-------------------------------------------------------|---------|
| AKK6-885 | 2TKA00004433 | 6438199008769 | DCL lighting outlet, wall outlet, 85x85mm, black matt | 10/100  |