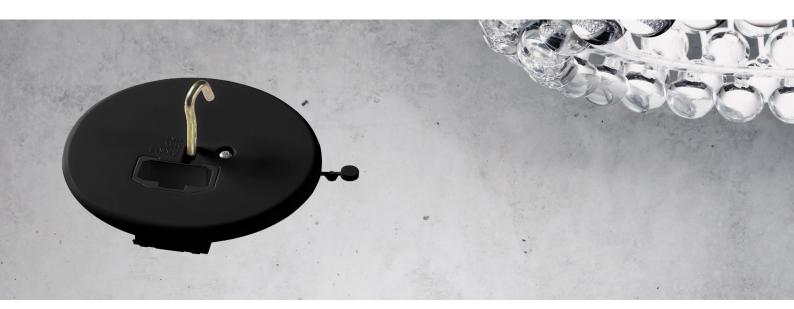

## **Ceiling cover with DCL lamp outlet** New black colour

**01** AKK14M Black Ceiling cover with DCL outlet now available in full black. Fade or play with new luxurious colour and modern design.

The ceiling cover with DCL outlet can be installed on Junction boxes AU70, AU70FR, AU8, AU19 and AU8.73. It is very safe and easy to use for the end consumer, as they can snap-in the DCL plug in the socket. The hook is pre-installed and is approved for 15 kg load. The cover has a knock-out for an extra DCL outlet AKL6, which can be ordered separately.