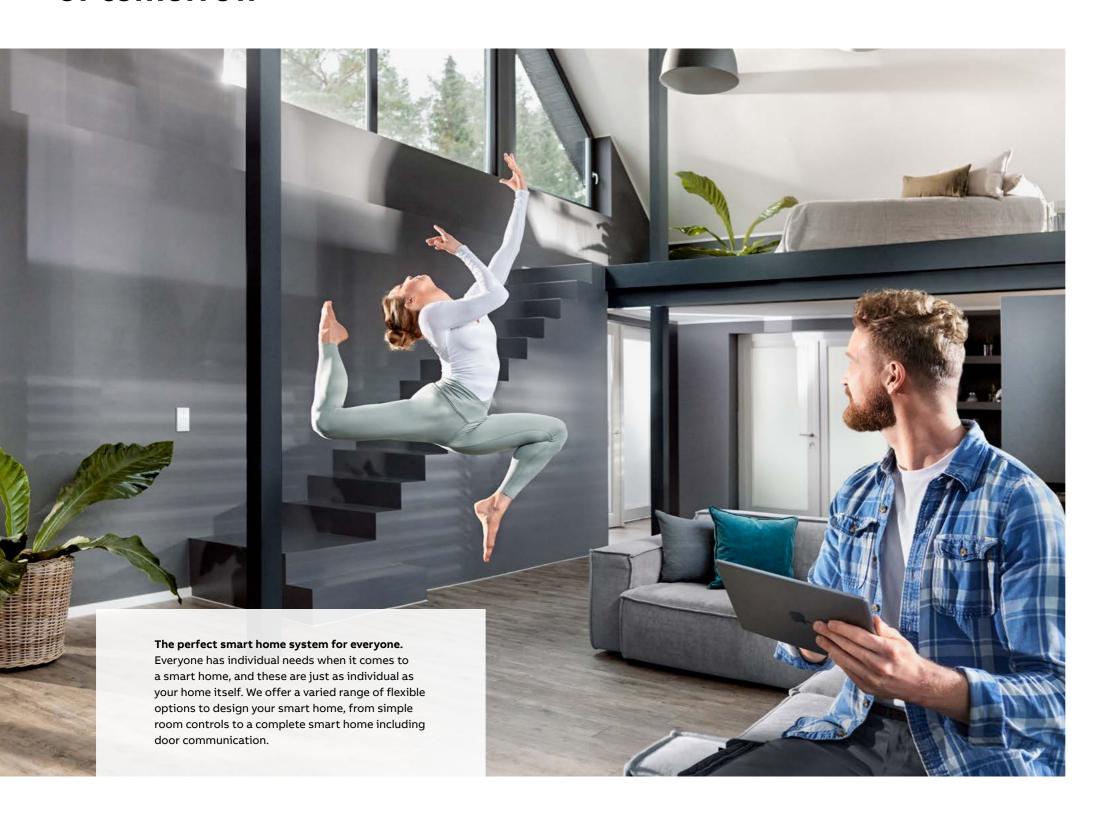

# The home of tomorrow

## Live with more flexibility

Today, intelligent homes are made up of systems that adapt to the residents' individual lifestyles – smart, flexible and sustainable. And this is exactly what our room controls for beginners aim to offer. The flexible ABB flexTronics® single operation, ABB-free@home® flex device control and ABB-free@home® flex room control can be extended at any time and are therefore ideal for new builds and renovations. After all, no two homes are ever the same.