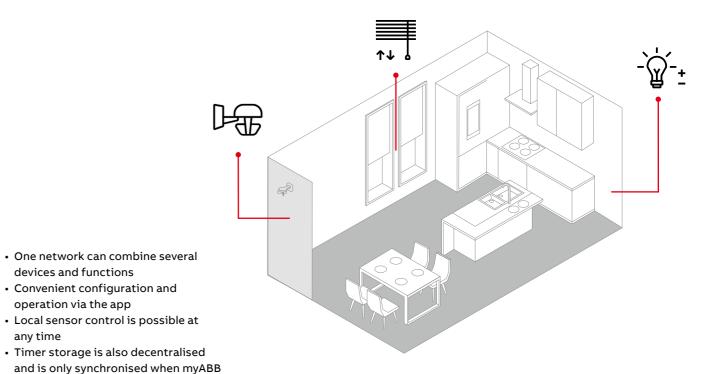

ABB FREE@HOME FLEX® SOLUTION ROOM CONTROL ROOM CONTROL

devices and functions

operation via the app

any time

is accessed

## Networking makes life better

For comfort at home that is invisible, but noticeably improves every single day. With our intelligent room control, functions can be flexibly scaled, meaning that several devices can easily be connected to each other - just the way it suits your life.