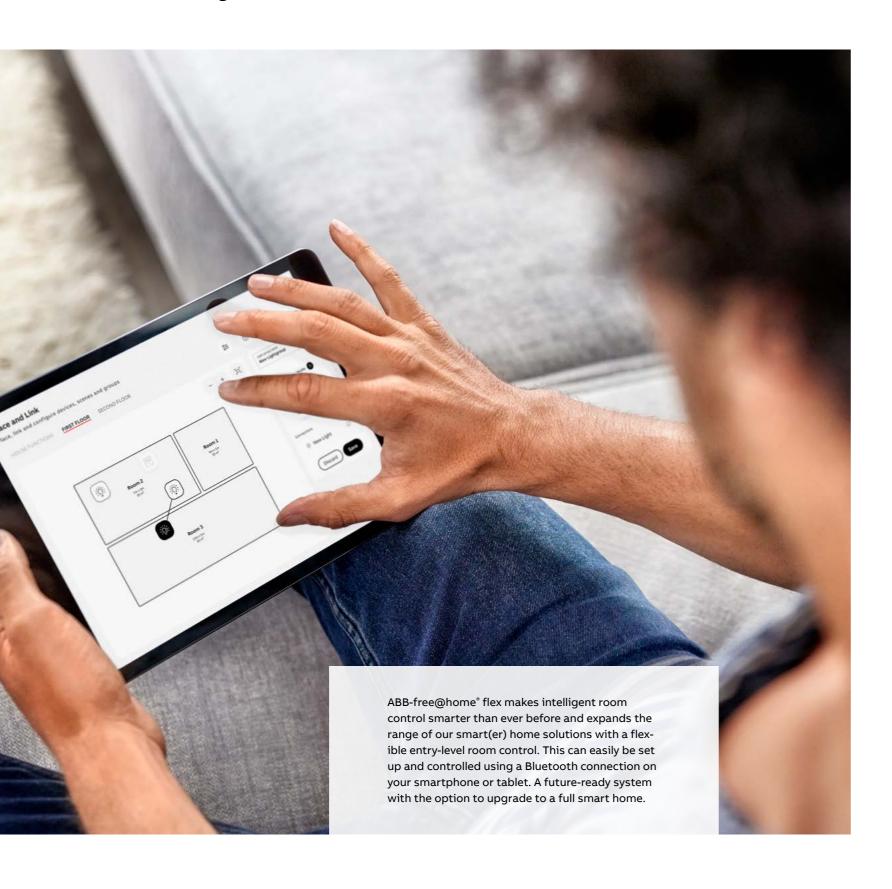

## Connection

Control ABB-free@home® flex with Bluetooth – straight from your smartphone or tablet. The additional wireless communication can also be used for networked room control and can be upgraded later to ABB-free@home® via the ABB-free@home® System Access Point.

#### Customisation

Comfort to suit your life. Via the app, you can change the settings on your ABB-free@home® flex devices, such as the blinds and lighting, to suit your individual requirements and habits.

# All functions from a single source

The ABB-free@home® flex product range can easily be controlled via the APP ABB-free@home® Next. This means that room control is particularly easy to configure and operate to suit your needs and the spatial requirements of the room.

What can I control? Adjust the settings of your ABB-free@ home® flex devices via the app to suit your individual needs and habits. The clear interface design, user-friendly menu and lots of other convenient features guarantee easy configuration and simple interaction with each room. Particularly practical features include the dashboard view for a quick overview, the favourites list for the most frequently used applications and of course the current weather information. One app works with all systems.