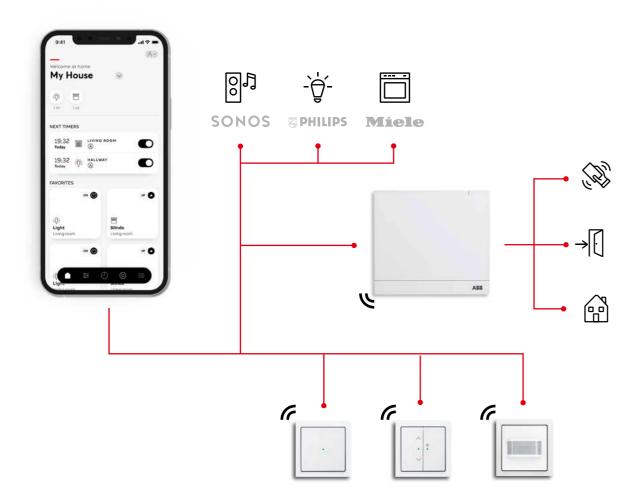

## Integration in ABB-free@home®

The ABB-free@home® flex room control allows you to upgrade to a complete home control system without having to replace any of your devices. All that you need is a System Access Point to ensure that the devices can be integrated.

## Connection

Control ABB-free@home® flex with Bluetooth – straight from your smartphone or tablet. The additional wireless communication can also be used for networked room control and can be upgraded later to ABB-free@home® via the ABB-free@home® System Access Point.

### The element for all those who want to stay flexible

It all begins with one smart control element. The single operation forms the expandable basis for future extensions to the system. Perhaps you only want to control light today, but may wish to add more functions in the future. The ABB-free@home® flex room control allows you to upgrade to a complete home control system without having to replace any of your devices. The only thing that you'll need is a ABB-free@home® System Access Point.

## ABB-free@home® flex – room control

Room control works wirelessly or with wires and connects the various inserts.

- Networking of inserts via plusWire® or free@home® Wireless
- No System Access Point required
- For wireless connection, myABB registration is required (Virtual System Access Point)

## ABB-free@home® – home control

ABB-free@home® controls the entire home – indoors and outdoors, every room and even in the garden.

- Networking of inserts via plusWire® or free@home® Wireless
- Connection of wireless control elements to the ABB-free@home® System Access Point
- Full networkability with complete functionality such as voice control, external access, etc. ...