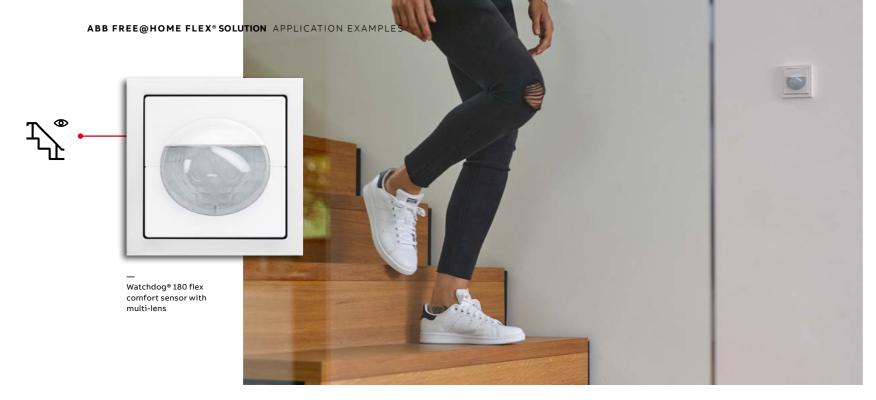

#### Stairs

The connecting element in our living spaces. Although they only tend to be a transitional area, straightforward lighting is especially crucial for stairwells. With hands full of shopping, our minds already on the next floor, having to worry about switching the light on is no longer a problem with the Watchdog® 180 flex comfort sensor with multi-lens.

- Four detection levels cover the entire staircase area
- Energy-saving effect thanks to automatic on/off function