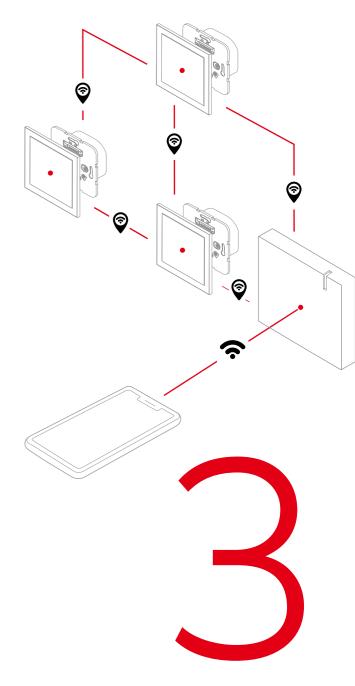

## ABB-free@home® – home control

ABB-free@home® controls the entire home – indoors and outdoors, every room and even in the garden.

- Networking of inserts via plusWire® or free@home® Wireless
- Connection of wireless control elements to the ABB-free@home® System Access Point
- Full networkability with complete functionality such as voice control, external access, etc. ...

## Smart from the cellar to the attic

Greater convenience with the same hardware – one room control can easily be turned into a complete smart home system without having to install new equipment. Central element: the ABB-free@home® System Access Point. Our smart home control is ideally suited to both renovation and refurbishment projects as well as new builds.