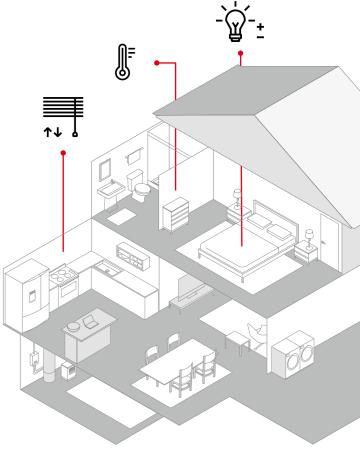

## Smart from the cellar to the attic

Greater convenience with the same hardware – one room control can easily be turned into a complete smart home system without having to install new equipment. Central element: the ABB-free@home® System Access Point. Our smart home control is ideally suited to both renovation and refurbishment projects as well as new builds.

- Central functions (everything off, panic, etc.)
- External access
- Alexa/Google voice control
- Music control/Sonos
- Voice control
- Media control
- ABB-Welcome®/ABB-Welcome® IP
- ABB smoke alarm
- Household appliances