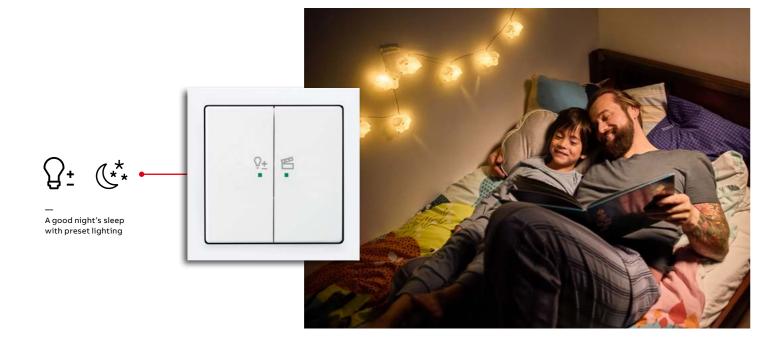

# All functions from a single source

The ABB-free@home® flex product range can easily be controlled via the APP ABB-free@home® Next. This means that room control is particularly easy to configure and operate to suit your needs and the spatial requirements of the room.

What can I control? Adjust the settings of your ABB-free@ home® flex devices via the app to suit your individual needs and habits. The clear interface design, user-friendly menu and lots of other convenient features guarantee easy configuration and simple interaction with each room. Particularly practical features include the dashboard view for a quick overview, the favourites list for the most frequently used applications and of course the current weather information. One app works with all systems.

- User-friendly control concept
- Simple, intuitive interaction and configuration
- Rooms and functions can be sorted as desired
- Overview of status of the house
- Overview of the next system actions
- · Current weather data from the internet