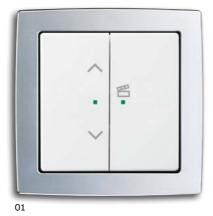

## ABB-free@home® flex – room control

Room control works wirelessly or with wires and connects the various inserts.

- Networking of inserts via plusWire® or free@home® Wireless
- No System Access Point required
- For wireless connection, myABB registration is required (Virtual System Access Point)

## ABB-free@home®flex room control

## Networking makes life better

For comfort at home that is invisible, but noticeably improves every single day. With our intelligent room control, functions can be flexibly scaled, meaning that several devices can easily be connected to each other - just the way it suits your life.