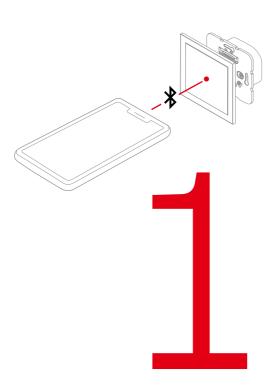

## Connection

Control ABB-free@home® flex with Bluetooth – straight from your smartphone or tablet. The additional wireless communication can also be used for networked room control and can be upgraded later to ABB-free@home® via the ABB-free@home® System Access Point.

## ABB-free@home® flex – device control

Single operation via the app using Bluetooth enables the digital remote control of several inserts.

- Stand-alone operation of inserts
- Remote control and configuration of the corresponding insert via app using Bluetooth
- Several inserts can be compiled into one project in the app in order to simplify switching between devices