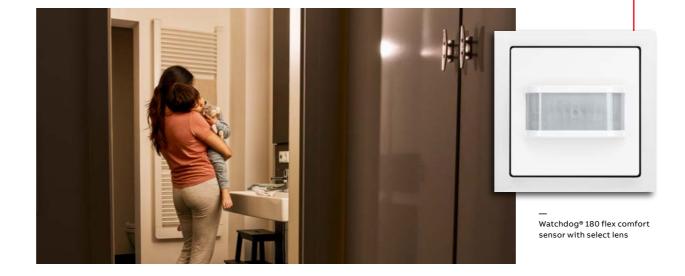

## Children's room

Night night, sleep tight - and please don't wake up until morning light! Thanks to a two-way control element, the ABB-free@home® flex can switch lights on and off and also offers preset lighting scenes such as the Good Night mode, which automatically dims the lights in the children's room. This way, your little angels are guaranteed not to stir when you peek in to check on them in the evening.

- Two-way control element with on/off function and configurable lighting
- · Atmospheric lighting for a peaceful night's sleep