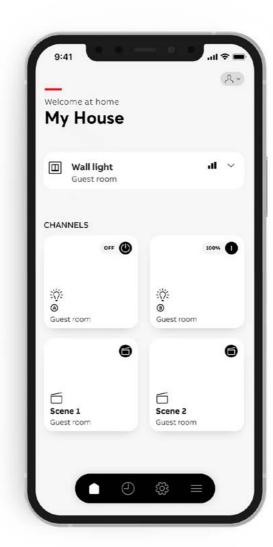

# All functions from a single source

The ABB-free@home® flex product range can easily be controlled via the APP ABB-free@home® Next. This means that room control is particularly easy to configure and operate to suit your needs and the spatial requirements of the room.

What can I control? Adjust the settings of your ABB-free@ home® flex devices via the app to suit your individual needs and habits. The clear interface design, user-friendly menu and lots of other convenient features guarantee easy configuration and simple interaction with each room. Particularly practical features include the dashboard view for a quick overview, the favourites list for the most frequently used applications and of course the current weather information. One app works with all systems.

- User-friendly control concept
- Simple, intuitive interaction and configuration
- Rooms and functions can be sorted as desired
- Overview of status of the house
- Overview of the next system actions
- · Current weather data from the internet