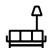

Nice and bright in the morning, dimmed and atmospheric in the evening and at night - when it comes to the bathroom, the lighting requirements could hardly be more diverse.

With a combination of motion detectors and dimmers, the Watchdog® 180 flex comfort sensor with select lens creates customised lighting ambiences in harmony with our natural biorhythm.

- Customisable lighting settings, adjusted to the time of day and situation
- Dimmer function supports the natural biorhythm and ensures sustainable electricity consumption