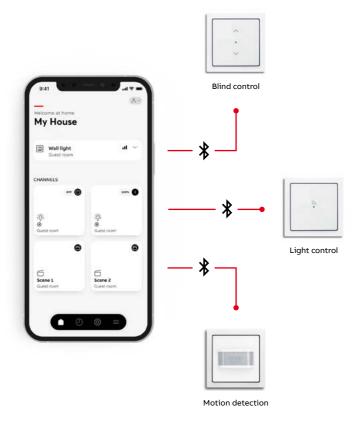

## Connection

Control ABB-free@home® flex with Bluetooth – straight from your smartphone or tablet. The additional wireless communication can also be used for networked room control and can be upgraded later to ABB-free@home® via the ABB-free@home® System Access Point.

## ABB-free@home® flex – device control

Single operation via the app using Bluetooth enables the digital remote control of several inserts.

- Stand-alone operation of inserts
- Remote control and configuration of the corresponding insert via app using Bluetooth
- Several inserts can be compiled into one project in the app in order to simplify switching between devices