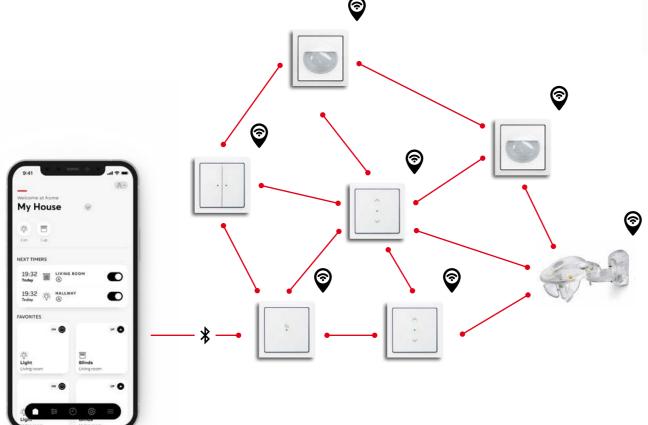

## Connection

Control ABB-free@home® flex with Bluetooth – straight from your smartphone or tablet. The additional wireless communication can also be used for networked room control and can be upgraded later to ABB-free@home® via the ABB-free@home® System Access Point.

## ABB-free@home® flex – room control

Room control works wirelessly or with wires and connects the various inserts.

- Networking of inserts via plusWire® or free@home® Wireless
- No System Access Point required
- For wireless connection, myABB registration is required (Virtual System Access Point)

## Networking makes life better

For comfort at home that is invisible, but noticeably improves every single day. With our intelligent room control, functions can be flexibly scaled, meaning that several devices can easily be connected to each other - just the way it suits your life.