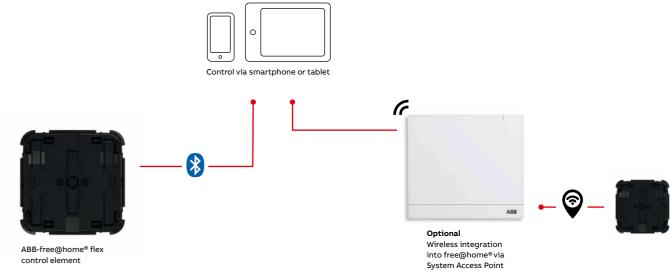

## Integration in ABB-free@home®

The ABB-free@home® flex room control allows you to upgrade to a complete home control system without having to replace any of your devices. All that you need is a System Access Point to ensure that the devices can be integrated.

## Connection

Control ABB-free@home® flex with Bluetooth – straight from your smartphone or tablet. The additional wireless communication can also be used for networked room control and can be upgraded later to ABB-free@home® via the ABB-free@home® System Access Point.

### The element for all those who want to stay flexible

It all begins with one smart control element. The single operation forms the expandable basis for future extensions to the system. Perhaps you only want to control light today, but may wish to add more functions in the future. The ABB-free@home® flex room control allows you to upgrade to a complete home control system without having to replace any of your devices. The only thing that you'll need is a ABB-free@home® System Access Point.

## ABB-free@home® flex – room control

Room control works wirelessly or with wires and connects the various inserts.

- Networking of inserts via plusWire® or free@home® Wireless
- No System Access Point required
- For wireless connection, myABB registration is required (Virtual System Access Point)