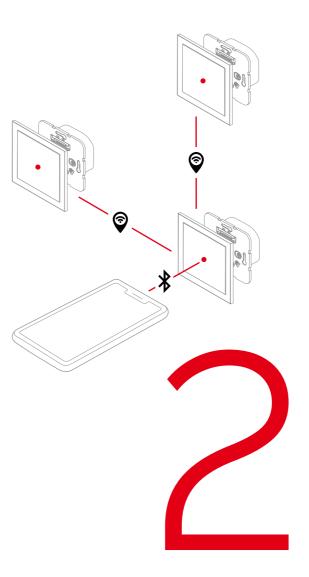

## Connection

Control ABB-free@home® flex with Bluetooth – straight from your smartphone or tablet. The additional wireless communication can also be used for networked room control and can be upgraded later to ABB-free@home® via the ABB-free@home® System Access Point.

## ABB-free@home® flex – room control

Room control works wirelessly or with wires and connects the various inserts.

- Networking of inserts via plusWire® or free@home® Wireless
- No System Access Point required
- For wireless connection, myABB registration is required (Virtual System Access Point)