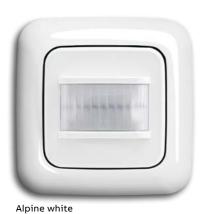

#### Stairs

The connecting element in our living spaces. Although they only tend to be a transitional area, straightforward lighting is especially crucial for stairwells. With hands full of shopping, our minds already on the next floor, having to worry about switching the light on is no longer a problem with the Watchdog® 180 flex comfort sensor with multi-lens.

- Four detection levels cover the entire staircase area
- Energy-saving effect thanks to automatic on/off function