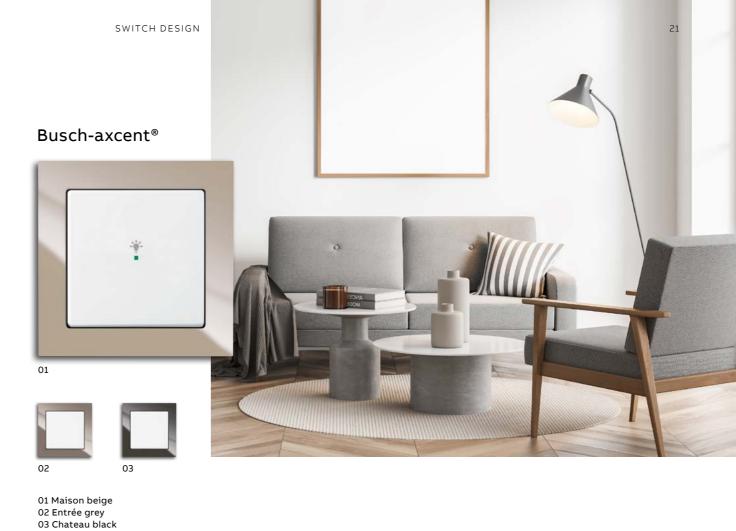

## A switch to suit your tastes

Whether it's the acoustics, feel, surface, colour or material of a switch – there are so many subtleties at play when it comes to this element that we offer a comprehensive portfolio of switches guaranteed to suit you and your living situation.

## future® linear

- 03 Anthracite 04 Aluminium silver
- 05 Black matt
- 06 Studio white matt

## Pure stainless steel

## Busch-axcent® pur

- 04 Paper brown
- 05 Titanium 06 Platinum
- 07 Black matt 08 Glass coral
- 09 Glass avocado 10 Glass purple
- 11 Glass oyster 12 Glass ocean
- 13 Glass sun
- 14 White glass 15 Black glass