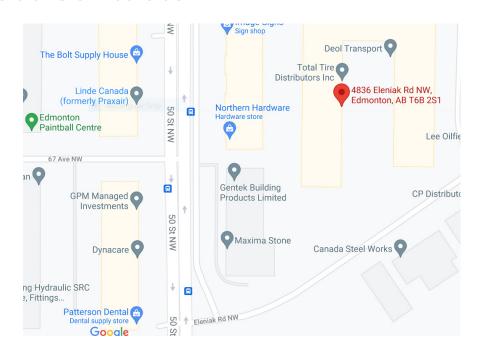

## **Location Map**

## Address:

Edmonton Service Center 4836 Eleniak Rd. NW Edmonton, AB T6B 2S1

#### **Nearest Intersection**

50 St NW and Eleniak Rd NW