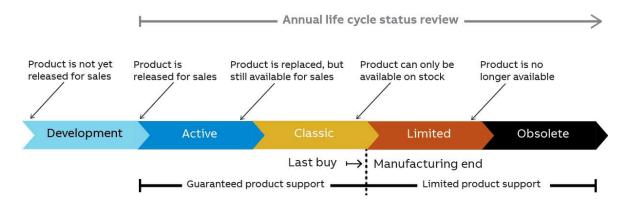

## Life cycle status change

Life cycle phase status for SPDs, OVR T2 (specific codes) will be changed as per below information.

When entering the Limited phase, manufacturing of the products will simultaneously end. During the Limited phase only the devices on stock will be available for sales.

In Limited phase it is recommended to sell/buy the products only in small quantities or as spare parts. However, availability of the product cannot be guaranteed from this point on.

After Limited phase, replacement of devices and expansion of existing system will be possible only with new product ranges.