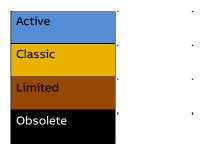

Life Cycle status in ABB Products and ERP System have been updated accordingly. **Planned Product Life cycle for involved codes** 

|              | Feb | Mar | Apr | May | Jun | Jul | Aug | Sep | Oct | Nov | Dec |
|--------------|-----|-----|-----|-----|-----|-----|-----|-----|-----|-----|-----|
| OVR T2-T3 SL |     |     |     |     |     |     |     |     |     |     |     |