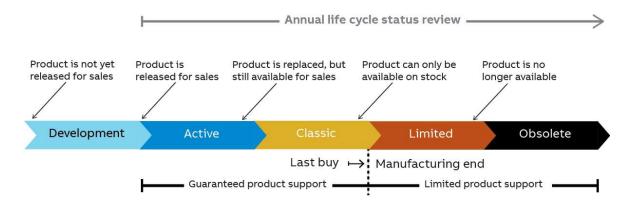

## Life cycle status change

Life cycle phase status for SPDs, OVR T2-T3 SL will be changed as per below information.

When entering the Limited phase, manufacturing of the products will simultaneously end. During the Limited phase only the devices on stock will be available for sales.

In Limited phase it is recommended to sell/buy the products only in small quantities or as spare parts. However, availability of the product cannot be guaranteed from this point on.

After Limited phase, replacement of devices and expansion of existing system will be possible only with new product ranges.