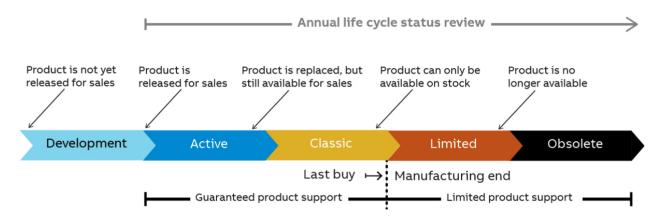

## Life cycle status change

Life cycle phase status for 3PH Load Centers will be changed as per below information.

When entering the Limited phase, manufacturing of the products will simultaneously end. During the Limited phase only the devices on stock will be available for sales.

In Limited phase it is recommended to sell/buy the products only in small quantities or as spare parts. However, availability of the product cannot be guaranteed from this point on.

After Limited phase, replacement of devices and expansion of existing system will be possible only with new product ranges.