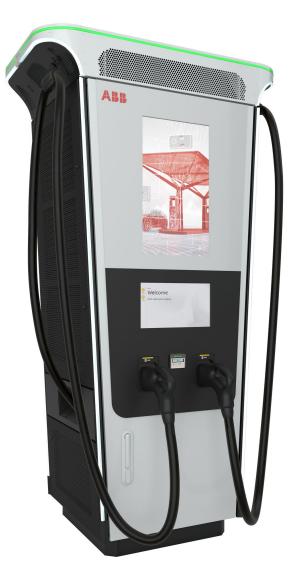

# Explore the Terra 360, you'll never stop moving

## Superfast charging

- One of the fastest charger on the market, with up to 360 kW of power available
- Add up to 100 km / 60 miles in 3 minutes

## **Full flexibility**

- Compact footprint
- Dynamic power allocation across outlets
- All charging standards supported
- Your brand, your style customization options available

## **Unmistakable presence**

- LED lighting indicating availability and charging status
- Advertising screen (optional)
- Large, intuitive user interface

## **Designed for accessibility**

- Long cable reach
- Wheelchair user friendly
- Plug&Charge functionality
- User-friendly cable retraction system