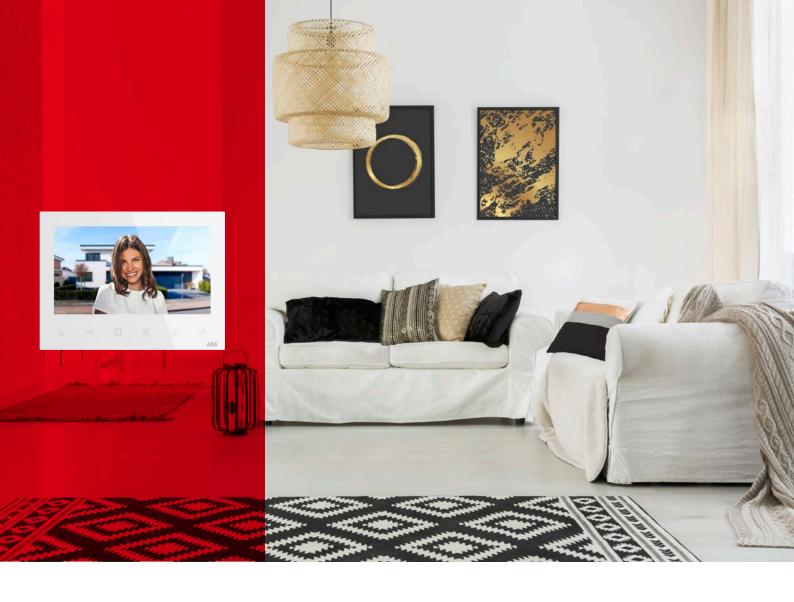

## **ABB Video Indoor Station 7"**

Full control of what happens in front of your door

The Video Indoor Station 7" is the latest addition to the ABB-Welcome door communication world. With its impressive 7" design, white color, and simplicity of use, it is the perfect choice for modern homes. Thanks to the intuitive design, all functionalities are only a fingertip away, with additional programmable buttons enabling flexible customization to cover all your needs. ABB's Video Indoor Station 7" provides the best level of security for your network and data while protecting your home and your family's well-being.