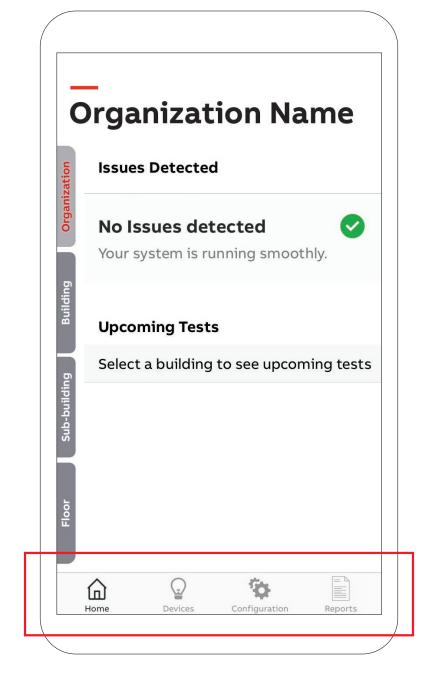

#### Main menu

3 Located at the bottom of the app: home, devices, configuration, and reports.