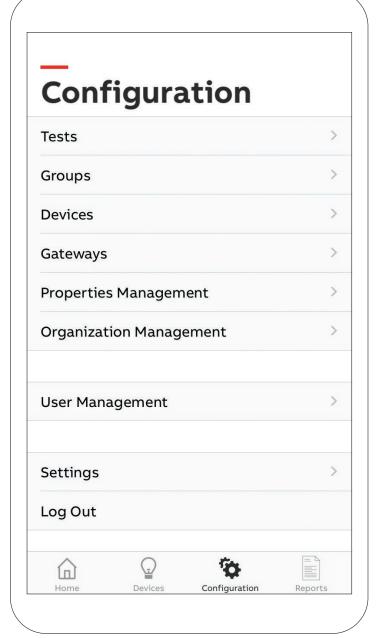

## Configuration

**Tests:** Shows upcoming scheduled tests and create tests.

**Groups:** Assign devices to different groups based on category or testing schedule.

Device: Add a new device to your system. Gateway: List of installed gateways.

Properties management: Overview of your organization.

Organization management: General information about your organization.

User management: Invite or delete users from your organization.

CONFIGURATION 9