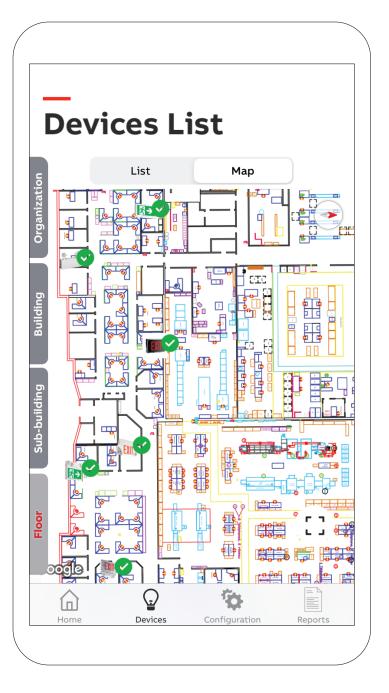

### **Device** page

4

View defective and functional devices in a list format or on a map.

DEVICE PAGE 7

# Map view