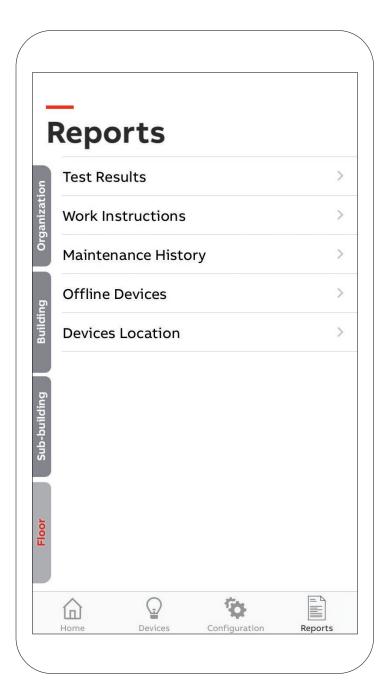

#### Reports

**7** Test results: Get monthly and annual test results.

Work instructions: List and location of defective devices with part numbers.

**Maintenance history:** What and when devices have been fixed. **Offline devices:** Devices that are currently not functioning.

**Device locations:** Where devices are located.

REPORTS 11

\_