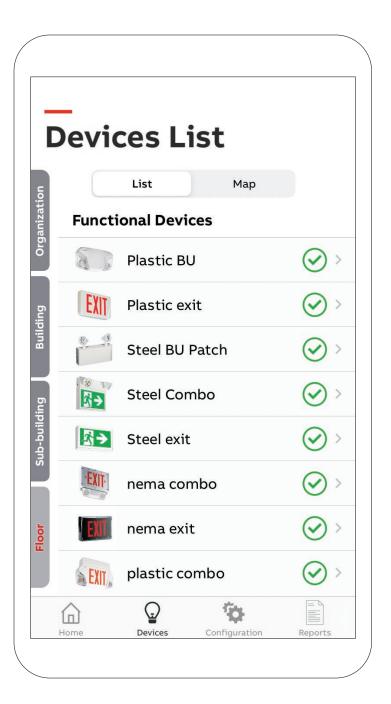

### **Device** page

4

View defective and functional devices in a list format or on a map.

DEVICE PAGE 7