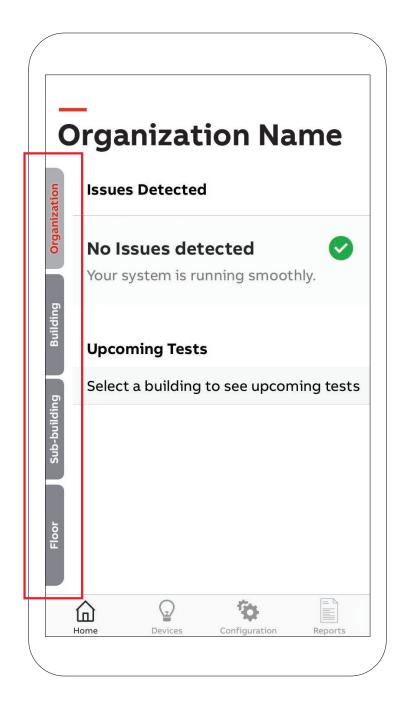

#### Left slider menu

2

View all devices with detected issues and any upcoming tests.