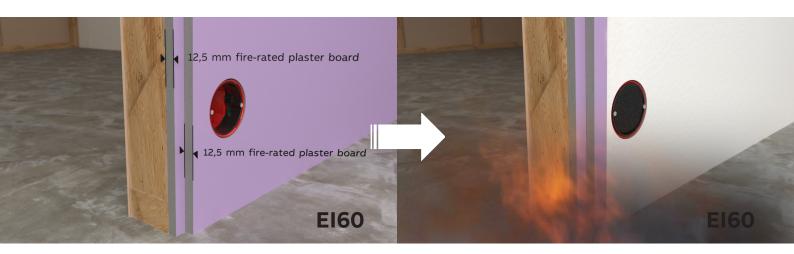

# **AU60.10FR Mounting box for fire-rated partition walls**For EI30 and EI60 fire-rated walls

Installation box is certified to be used in El60 and El30 fire rated walls with different thicknesses due to its adapter ring. The AU60.10FR contains a fire cushion, made of expanding material, that prevents fire from spreading to walls.

### Fire cushion

Fire cushion is fixed to base of the box, made of intumescent material, expands when the temperature rises as a result of fire. The expansion of the material in the event of fire seals the box, so the ceiling structure retains it's specified fire rating.