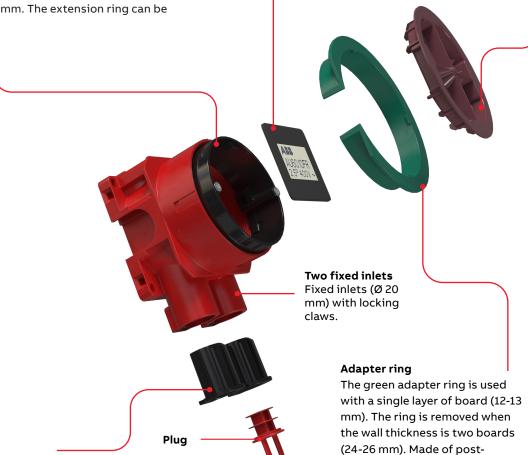

## Adjustable installation ring

Installation ring can be adjusted by opening the fastening screws and turning the locking levers to the open position. There is an adjustment clearance of 14 mm. The extension ring can be tilted  $0-4^{\circ}$ .

### Fire cushion

Fire cushion is fixed to base of the box, made of intumescent material, expands when the temperature rises as a result of fire. The expansion of the material in the event of fire seals the box, so the ceiling structure retains it's specified fire rating.

### **Box cover**

Box cover are made of post-consumer recycled material.

## Reducers

Ø 20/16 mm on both fixed inlets. Made of post-industrial recycled plastic.

consumer recycled plastic.

ABB Oy Porvoon Sisäkehä 2, PO Box 16 FI-06101 Porvoo, Finland Phone: +358 10 22 11

<u>installationmaterials.com</u> 2/2