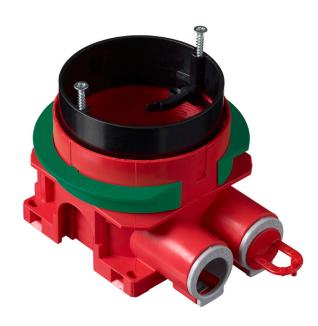

# **AU60.10FR Mounting box for fire-rated partition walls**For EI30 and EI60 fire-rated walls

Installation box is certified to be used in El60 and El30 fire rated walls with different thicknesses due to its adapter ring. The AU60.10FR contains a fire cushion, made of expanding material, that prevents fire from spreading to walls.

## Adjustable installation ring

Installation ring can be adjusted by opening the fastening screws and turning the locking levers to the open position. There is an adjustment clearance of 14 mm. The extension ring can be tilted  $0-4^{\circ}$ .

### Fire cushion

Fire cushion is fixed to base of the box, made of intumescent material, expands when the temperature rises as a result of fire. The expansion of the material in the event of fire seals the box, so the ceiling structure retains it's specified fire rating.

### **Box cover**

Box cover are made of post-consumer recycled material.

## Reducers

Ø 20/16 mm on both fixed inlets. Made of post-industrial recycled plastic.