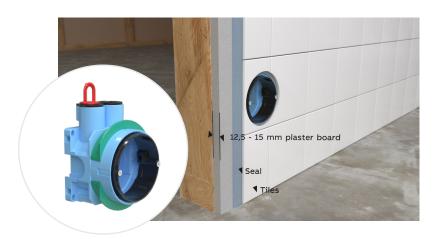

# Solution for most demanding installation applications

The green adapter ring is used with a single layer of board.

The green adapter ring is removed if there are two layers of board.

Installation ring can be adjusted steplessly and locked by turning the locking levers to locking position and by attaching the fastening screws.