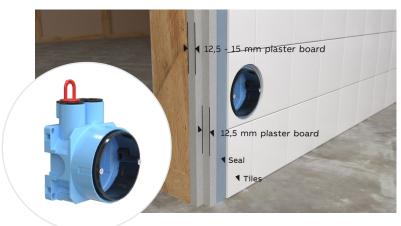

# Solution for most demanding installation applications

The green adapter ring is used with a single layer of board.

The green adapter ring is removed if there are two layers of board.

Installation ring can be adjusted steplessly and locked by turning the locking levers to locking position and by attaching the fastening screws.