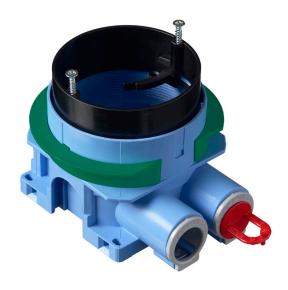

# The most flexible mounting box on the market

The universal hollow wall box AU60.10 is suitable for 1-2-3 layers of gypsum boards, and all other wall structures with wall thickness 12,5-40 mm without accessories. Box includes a rotating, steplessly adjustable installation ring with proven functionality. Can be mounted with box support and with truss fixtures.

#### **Properties**

- The structure of the installation ring makes adjusting the height easy, quick and reliable.
- Adjustment for 1 2 3 plasterboard walls with thickness 12,5 – 40 mm.
- Protective cover and adapter ring are made of postconsumer recycled plastics and reducers are made of post-industrial recycled plastics.
- The installation ring can be tilted as much as 4°.
- Two open fixed inlets with 20 mm diameter that both have a reducers with 16 mm diameter. The other also has a plug.
- Made of halogen free material (IEC/61249-2-21).
- Compatible with all other ABB box accessories.