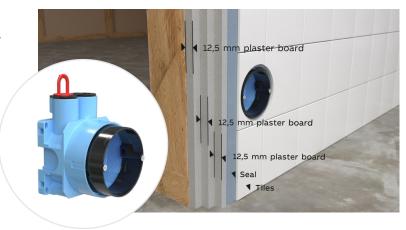

# Solution for most demanding installation applications

The green adapter ring is used with a single layer of board.

The green adapter ring is removed if there are two layers of board.

Installation ring can be adjusted steplessly and locked by turning the locking levers to locking position and by attaching the fastening screws.