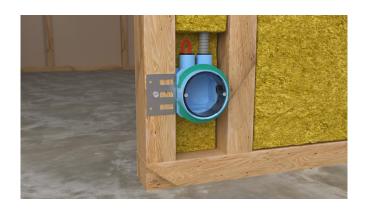

# Solution for most demanding installation applications

The green adapter ring is used with a single layer of board.

The green adapter ring is removed if there are two layers of board.

Installation ring can be adjusted steplessly and locked by turning the locking levers to locking position and by attaching the fastening screws.