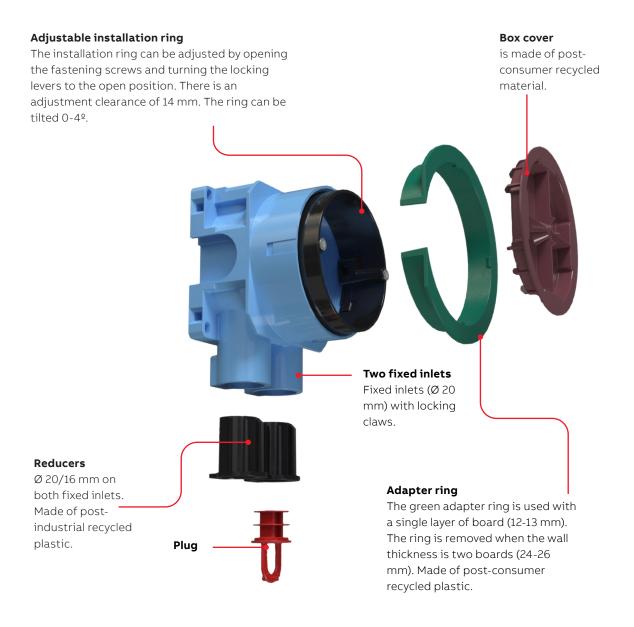

#### **Properties**

- The structure of the installation ring makes adjusting the height easy, quick and reliable.
- Adjustment for 1 2 3 plasterboard walls with thickness 12,5 – 40 mm.
- Protective cover and adapter ring are made of postconsumer recycled plastics and reducers are made of post-industrial recycled plastics.
- The installation ring can be tilted as much as 4°.
- Two open fixed inlets with 20 mm diameter that both have a reducers with 16 mm diameter. The other also has a plug.
- Made of halogen free material (IEC/61249-2-21).
- Compatible with all other ABB box accessories.

# Solution for most demanding installation applications

The green adapter ring is used with a single layer of board.

The green adapter ring is removed if there are two layers of board.

Installation ring can be adjusted steplessly and locked by turning the locking levers to locking position and by attaching the fastening screws.