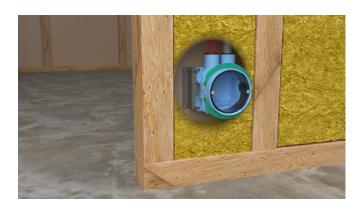

# Solution for most demanding installation applications

The green adapter ring is used with a single layer of board.

The green adapter ring is removed if there are two layers of board.

Installation ring can be adjusted steplessly and locked by turning the locking levers to locking position and by attaching the fastening screws.