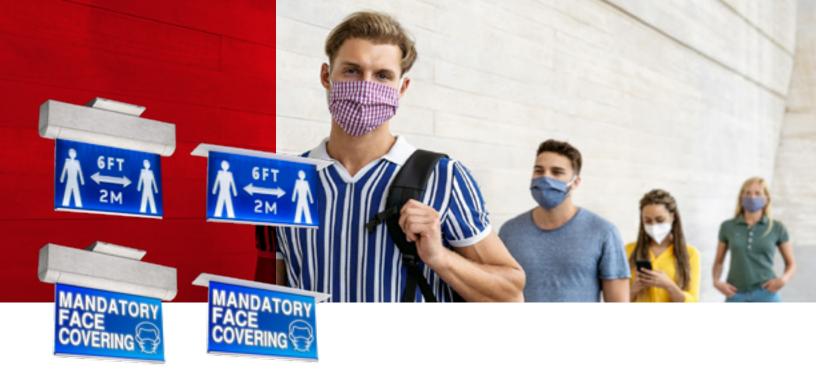

## **Emergi-Lite®**Keep a distance!

In most cities, new guidelines suggest citizens to physically distance and use face coverings in public. To ensure safety of occupants, building owners and safety managers must provide clear visible signage.

ABB is introducing special wording signs designed to meet COVID-19 public safety measures implemented in most public locations.

## **Features**

- Single or double face
- AC only and Self-powered
- Choice of finishes: white, black, brushed aluminum
- Surface or recessed mount
- 120-277V
- Low operating costs due to the low power consumption (1.5W)
- Die-cast Aluminum construction
- Clear acrylic panel with laser-etched graphics
- CSAus certified