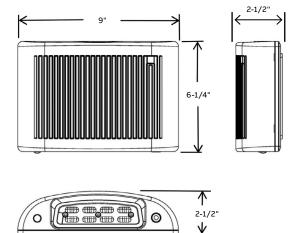

ted for -13°F to 122°F (-25°C to 50°C)
- Dual mode unit rated for 5°F to 122°F (-15°C to 50°C)

## Photometry performance

| Spacing center-to-center (fee |                 |
|-------------------------------|-----------------|
| Distan                        | Mounting height |
| 5                             | 7.5'            |
| 6                             | 10'             |

## **Approvals**

- UL 924 Listed
- NEMA-3R rated for indoor/outdoors cold-weather wet and damp locations
- Meets all NFPA 70, NFPA 101 life safety codes

#### Warranty

Unit has a three-year warranty
Detailed warranty terms located on page 178
of the catalog or online at:

www.emergi-lite.com/usa/files/EL\_Warranty.pdf



RADIANCE SERIES 119

## **Dimensions**

Dimensions are approximate and subject to change.



# Power consumption and unit rating

|       |                | DC specs AC Specs |                    |  |
|-------|----------------|-------------------|--------------------|--|
| Model | Battery type   | Voltage           | Units dual voltage |  |
| AC    | _              | =                 | 120/277            |  |
| ACSD  | Nickel-cadmium | 7.2V              | 120/277            |  |

# How to order

| Color                   | Series        | Model           | Options            |
|-------------------------|---------------|-----------------|--------------------|
| <b>BZ</b> = Dark bronze | RAD= Radiance | AC= AC only     | -CW= Cold weather¹ |
|                         |               | ACSD= Dual-mode |                    |

Example: BZRADACSD-CW

<sup>&</sup>lt;sup>1</sup> Availa