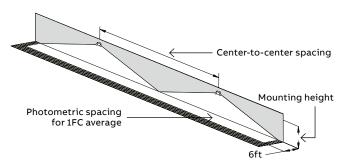

## Photometry performance

| Spacing center-to-center (fee |                 |
|-------------------------------|-----------------|
| Distan                        | Mounting height |
| 5                             | 7.5'            |
| 6                             | 10'             |