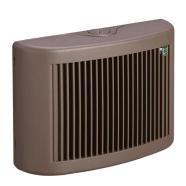

# **Radiance Series**

Low profile LED emergency lighting

### Housing

- Indoor/outdoor suitable for wet location
- · Die-cast aluminum housing
- UV-resistant (3" x 1.5") polycarbonate lens
- · Photo-cell standard