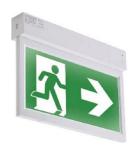

Type of Legend Single or Double Sided
Exit Sign Viewing/Recognition Distance (m) 24
Nominal Voltage 220-240v AC 50/60Hz
Power Consumption 5.2 VA / 3.5 Watts
Current Nominal: 22.60mA (mA)