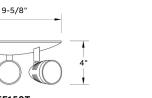

# **Distinction<sup>™</sup> EF150 Series**

Surface mounted designer light fixtures

## Description

- Indoor use
- Available as a single, double or triple MR16 LED size lighting head
- Die-cast aluminum construction

Dimensions are approximate and subject to change.

EF150T