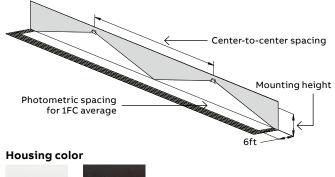

#### Photometric performance

|      | Spacing center-to-center (feet) |                     |  |
|------|---------------------------------|---------------------|--|
| Lamp | 7' mounting height              | 15' mounting height |  |
| LA   | 43'                             | 36'                 |  |
| LB   | 81'                             | 64'                 |  |
| LG   | 55'                             | 43'                 |  |
| LI   | 71'                             | 56'                 |  |
| LJ   | 100'                            | 85'                 |  |
| LL   | 56'                             | 44'                 |  |
| LV   | 53'                             | 42'                 |  |

Dimensions are approximate and subject to change.

EF150T