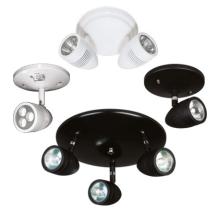

## Description

- Indoor use
- Available as a single, double or triple MR16 LED size lighting head
- Die-cast aluminum construction

### Finish

• Powder-coated off-white or black

#### How to order

| head     | Blank= White<br>B= Black | (LA)= 6V-4W, MR16 LED<br>(LB)= 6V-5W, MR16 LED |
|----------|--------------------------|------------------------------------------------|
|          | <b>B</b> = Black         | (LB)= 6V-5W. MR16 LED                          |
| <b>D</b> |                          |                                                |
| Double   |                          | (LG)= 12V-4W, MR16 LED                         |
| head     |                          | (LL)= 24V-4W, MR16 LED                         |
| Triple   |                          | (LI)= 12V-5W, MR16 LED                         |
| head     |                          | (LJ)= 12V-6W, MR16 LED                         |
|          |                          | (LV)= 120V-4W, MR16 LED                        |
|          | Triple                   | Triple                                         |