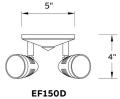

# **Distinction<sup>™</sup> EF150 Series**

Surface mounted designer light fixtures

## Description

- Indoor use
- Available as a single, double or triple MR16 LED size lighting head
- Die-cast aluminum construction

Dimensions are approximate and subject to change.

EF150T