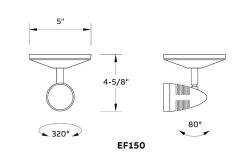

# **Distinction<sup>™</sup> EF150 Series**

Surface mounted designer light fixtures

## Description

- Indoor use
- Available as a single, double or triple MR16 LED size lighting head
- Die-cast aluminum construction

Dimensions are approximate and subject to change.

EF150T