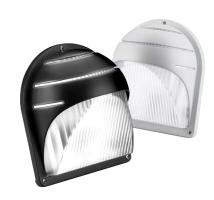

# Literay™ Series

Wall mount remote head for damp and wet locations

### Description

- Indoor or outdoor use
- Die-cast aluminum construction
- Fully gasketed cover
- Impact- and tamper-resistant polycarbonate lens

# Mounting

- Surface wall mount
- Universal J-box mounting

#### Lamp type

• Choice of MR16 LED lamp wattages