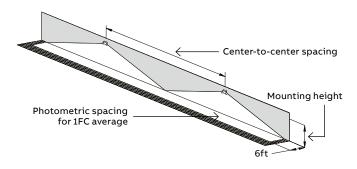

### Photometric performance

|                 | Spacing center-to-center (feet) |  |
|-----------------|---------------------------------|--|
| Lamp            | 7 ft. mounting height           |  |
| LG frosted lens | 16'                             |  |
| LG clear lens   | 28'                             |  |